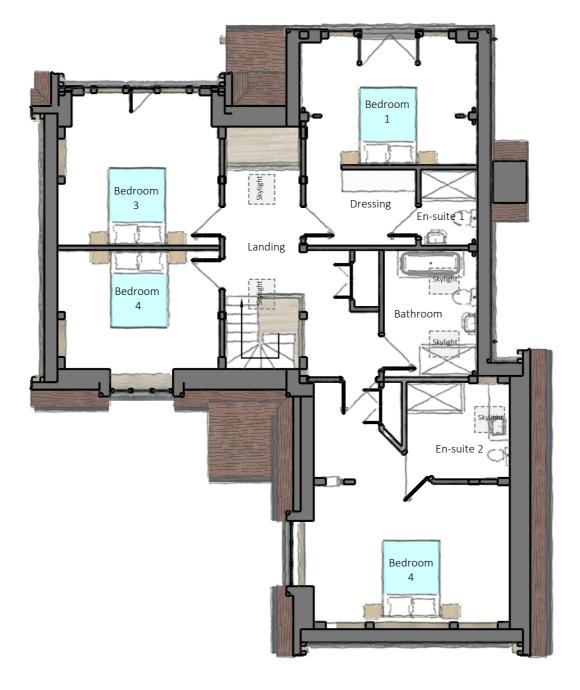

## FIRST FLOOR PLAN

Proposed

Scale 1:100

## Gross Internal Floor (GIA) Areas

Ground Floor 129.22m<sup>2</sup> 1390.92ft<sup>2</sup>

First Floor 120.97m<sup>2</sup> 1302.11ft<sup>2</sup>

<u>Total</u> <u>250.19m<sup>2</sup></u> <u>2693.03ft<sup>2</sup></u>