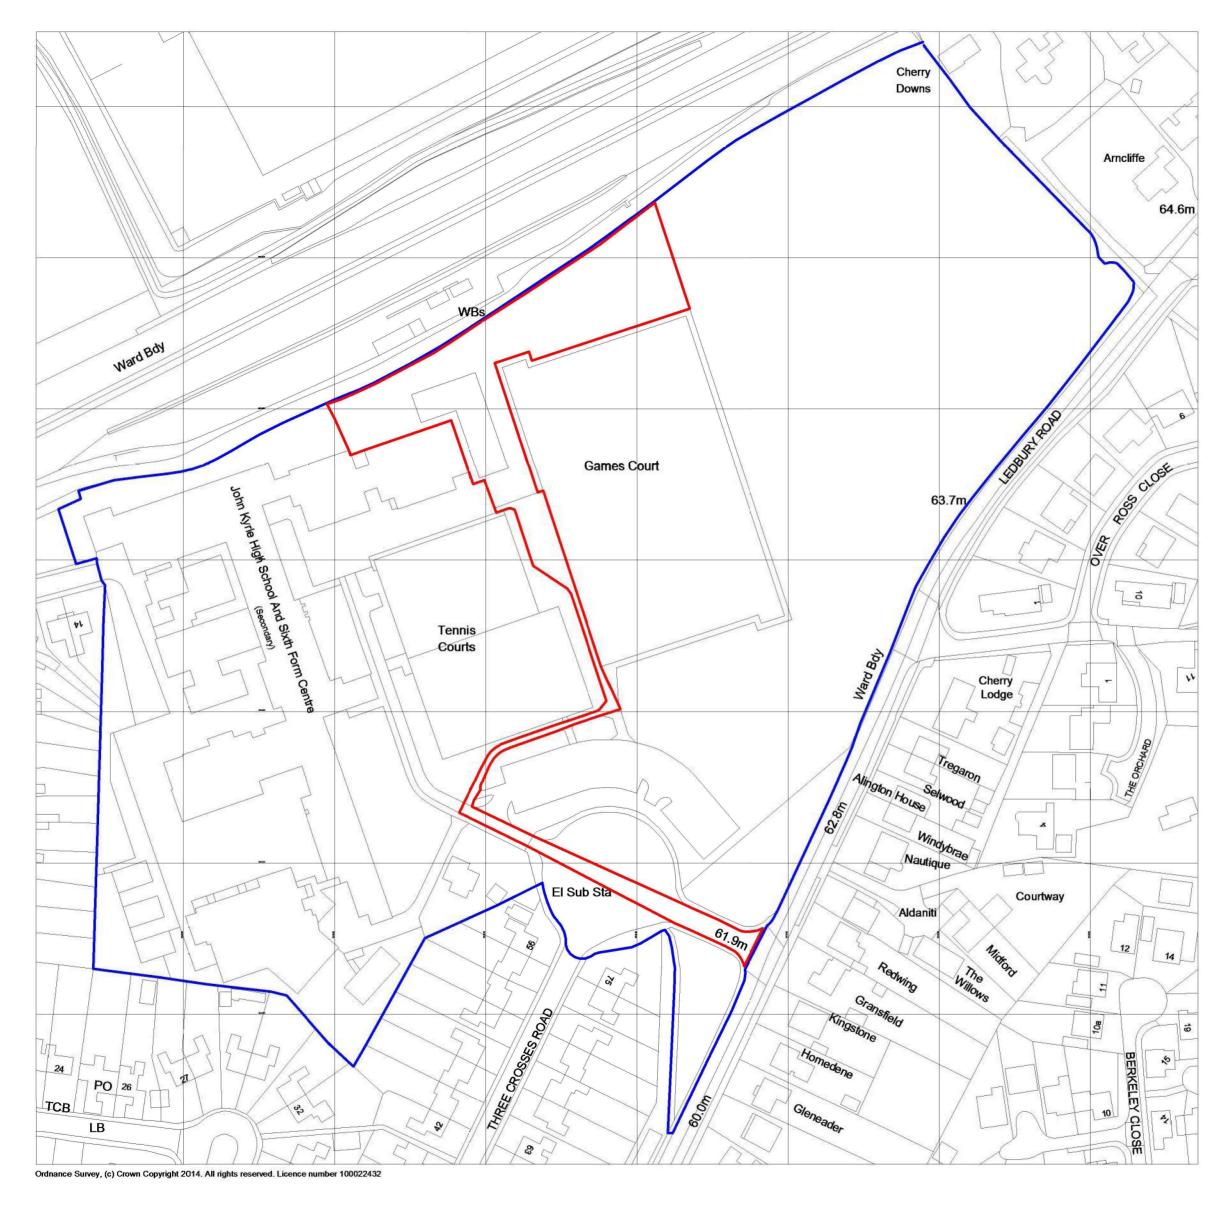

## **Site Location Plan**

1:1250

North

50m 100m 125m 25m 75m 

VISUAL SCALE 1:1250 @ A2