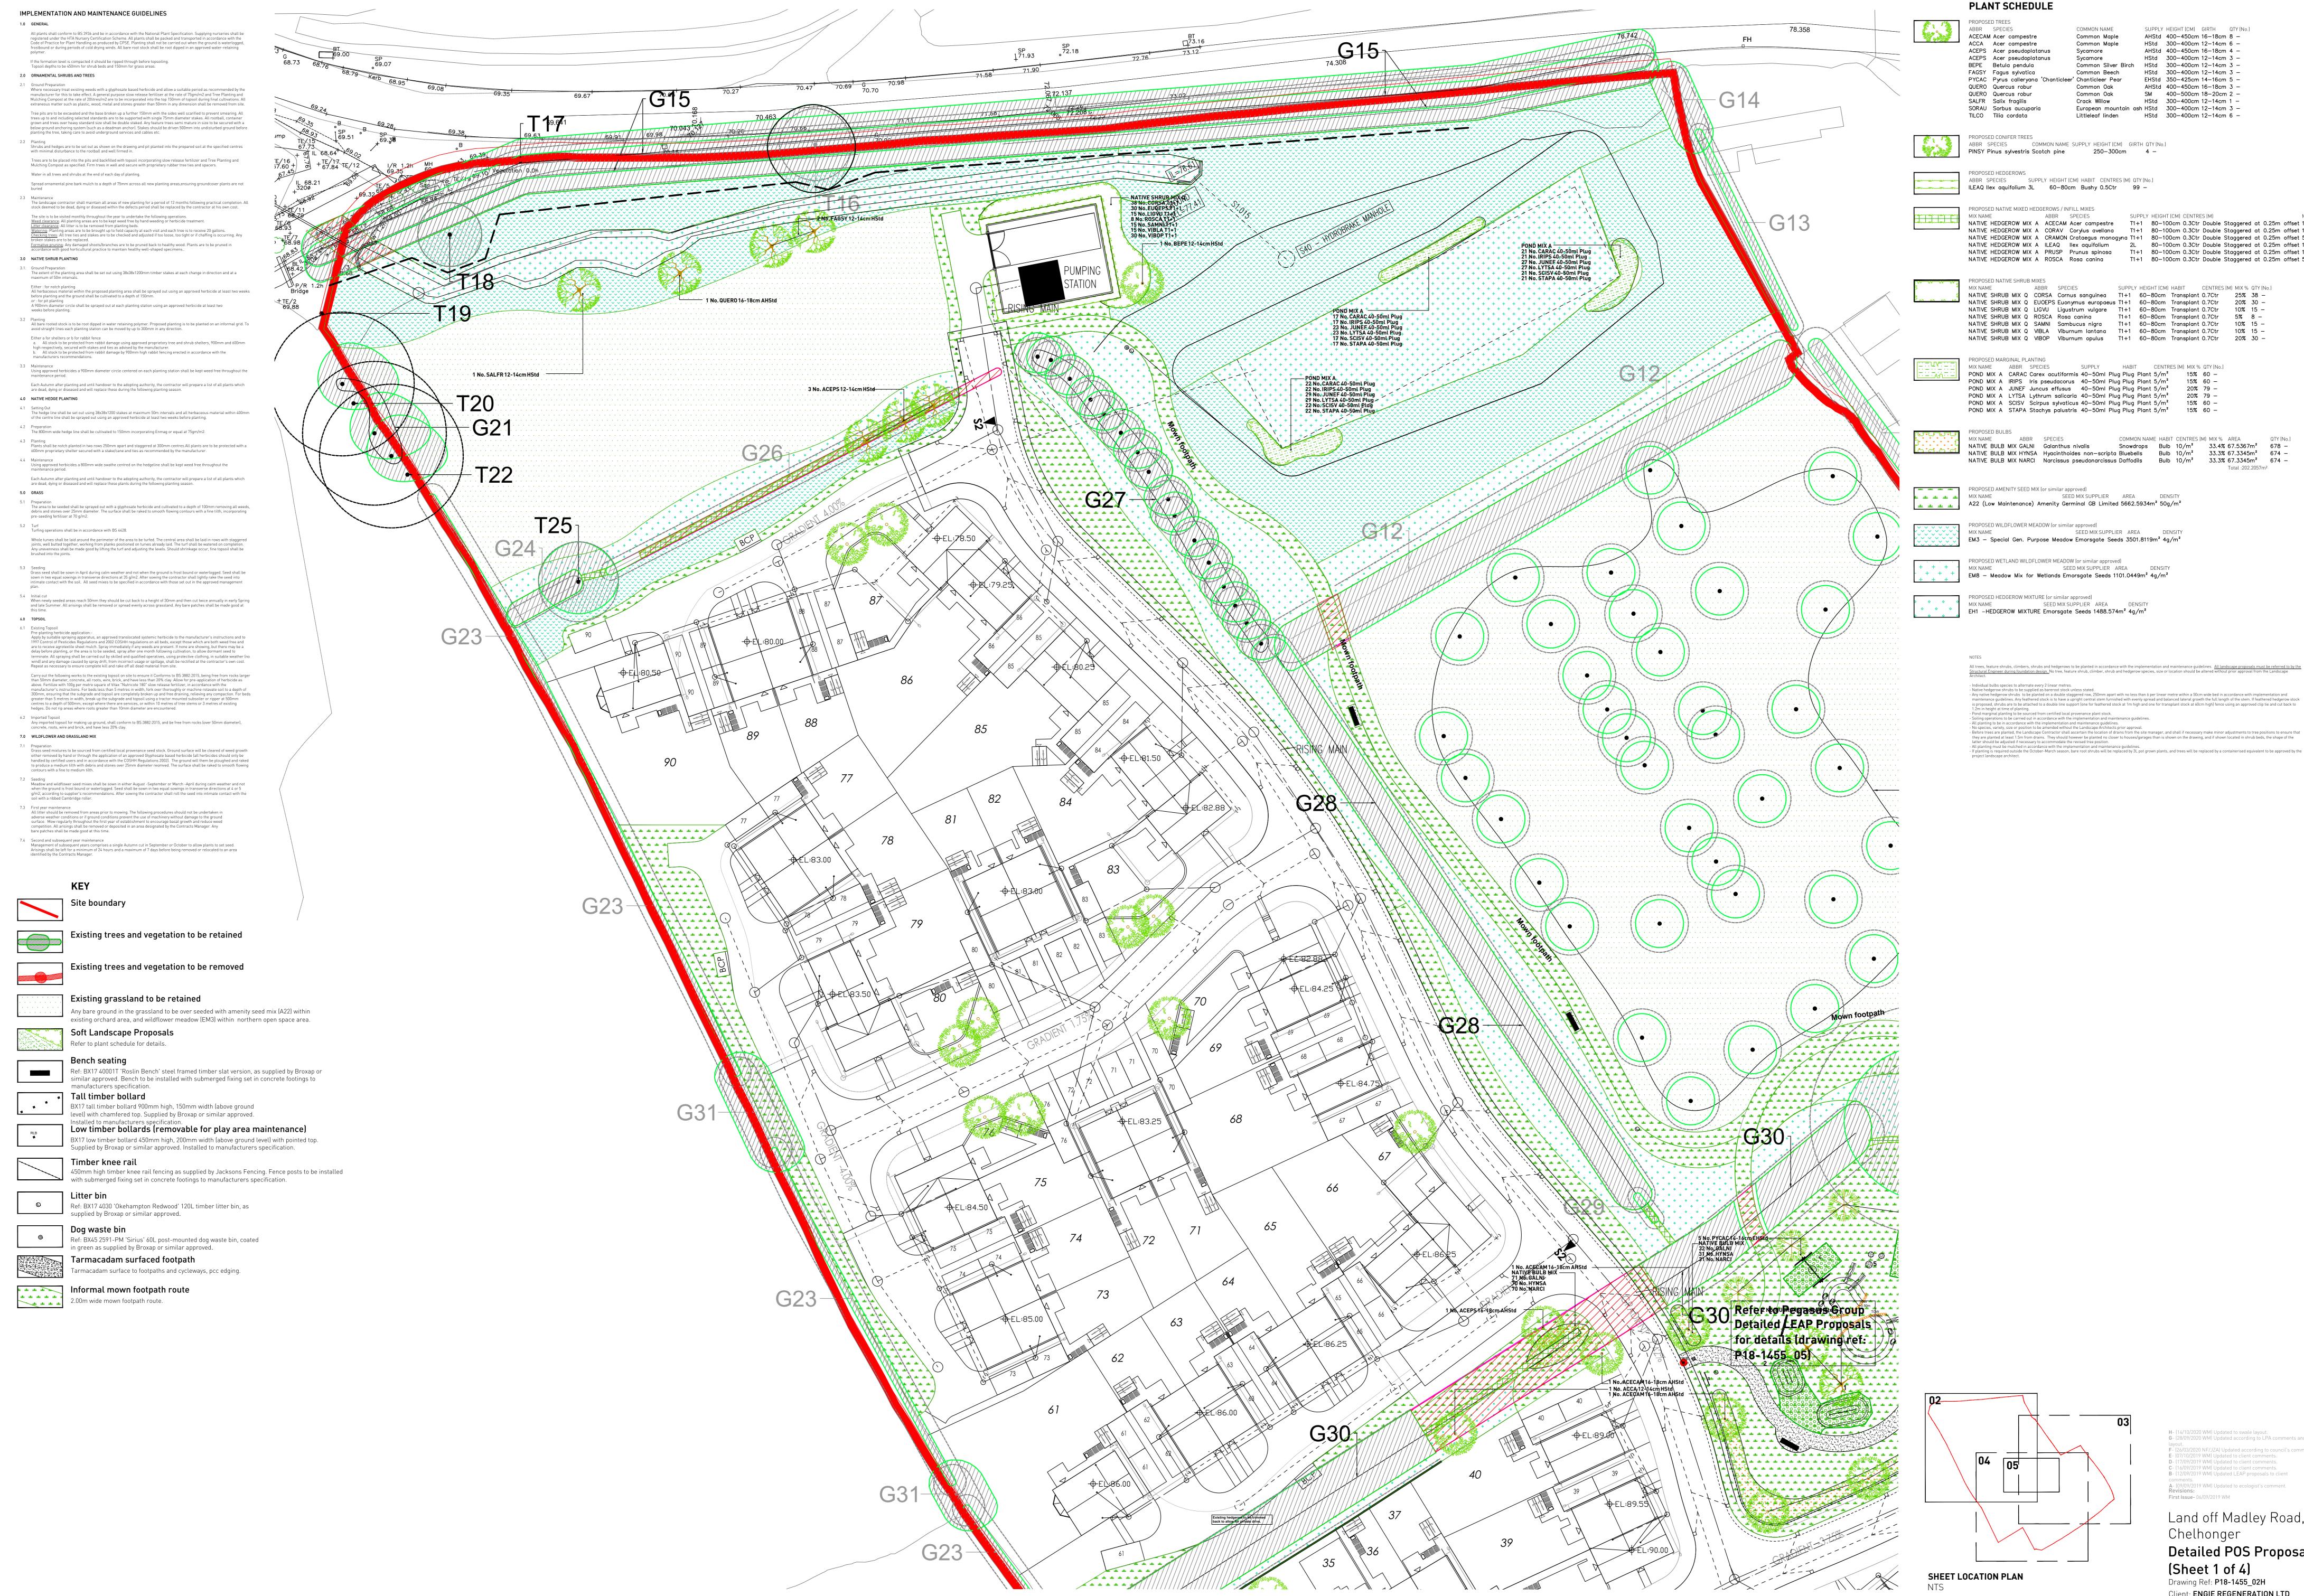

SUPPLY HEIGHT (CM) GIRTH QTY (No.) Common Maple AHStd 400-450cm 16-18cm 8 -HStd 300-400cm 12-14cm 6 -AHStd 400-450cm 16-18cm 4 -HStd 300-400cm 12-14cm 3 -Common Silver Birch HStd 300-400cm 12-14cm 3 -Common Beech HStd 300-400cm 12-14cm 3 -EHStd 350-425cm 14-16cm 5 -AHStd 400-450cm 16-18cm 3 -SM 400-500cm 18-20cm 2 -Crack Willow HStd 300-400cm 12-14cm 1 -European mountain ash HStd 300-400cm 12-14cm 3 -Littleleaf linden HStd 300-400cm 12-14cm 6 -

SUPPLY HEIGHT (CM) CENTRES (M) NATIVE HEDGEROW MIX A ACECAM Acer campestre T1+1 80-100cm 0.3Ctr Double Staggered at 0.25m offset 10% 136 -NATIVE HEDGEROW MIX A CORAV Corylus avellana T1+1 80-100cm 0.3Ctr Double Staggered at 0.25m offset 10% 136 -NATIVE HEDGEROW MIX A CRAMON Crataegus monogyna T1+1 80—100cm 0.3Ctr Double Staggered at 0.25m offset 55% 727 — NATIVE HEDGEROW MIX A ILEAQ Ilex aquifolium 2L 80-100cm 0.3Ctr Double Staggered at 0.25m offset 10% 136 -NATIVE HEDGEROW MIX A PRUSP Prunus spinosa T1+1 80-100cm 0.3Ctr Double Staggered at 0.25m offset 10% 136 -NATIVE HEDGEROW MIX A ROSCA Rosa canina T1+1 80-100cm 0.3Ctr Double Staggered at 0.25m offset 5% 71 -

MIX NAME ABBR SPECIES SUPPLY HEIGHT (CM) HABIT CENTRES (M) MIX % QTY (No.) NATIVE SHRUB MIX Q CORSA Cornus sanguinea T1+1 60-80cm Transplant 0.7Ctr 25% 38 -NATIVE SHRUB MIX Q EUOEPS Euonymus europaeus T1+1 60-80cm Transplant 0.7Ctr 20% 30 -NATIVE SHRUB MIX Q LIGVU Ligustrum vulgare T1+1 60-80cm Transplant 0.7Ctr 10% 15 -NATIVE SHRUB MIX Q ROSCA Rosa canina T1+1 60-80cm Transplant 0.7Ctr 5% 8 -NATIVE SHRUB MIX Q SAMNI Sambucus nigra T1+1 60-80cm Transplant 0.7Ctr 10% 15 -NATIVE SHRUB MIX Q VIBLA Viburnum lantana T1+1 60-80cm Transplant 0.7Ctr 10% 15 -

MIX NAME ABBR SPECIES SUPPLY HABIT CENTRES [M] MIX % QTY [No.] POND MIX A CARAC Carex acutiformis 40-50ml Plug Plug Plant 5/m<sup>2</sup> 15% 60 -POND MIX A IRIPS Iris pseudacorus 40-50ml Plug Plug Plant 5/m² 15% 60 -POND MIX A JUNEF Juncus effusus 40-50ml Plug Plug Plant 5/m² 20% 79 -POND MIX A LYTSA Lythrum salicaria 40-50ml Plug Plug Plant 5/m² 20% 79 -POND MIX A SCISV Scirpus sylvaticus 40-50ml Plug Plug Plant 5/m² 15% 60 -

MIX NAME ABBR SPECIES COMMON NAME HABIT CENTRES [M] MIX % AREA QTY (No.) NATIVE BULB MIX GALNI Galanthus nivalis Snowdrops Bulb 10/m² 33.4% 67.5367m² 678 -NATIVE BULB MIX HYNSA Hyacinthoides non-scripta Bluebells Bulb 10/m² 33.3% 67.3345m² 674 -NATIVE BULB MIX NARCI Narcissus pseudonarcissus Daffodils Bulb 10/m² 33.3% 67.3345m² 674 -Total :202.2057m<sup>2</sup>

All trees, feature shrubs, climbers, shrubs and hedgerows to be planted in accordance with the implementation and maintenance guidelines. All landscape proposals must be referred to by the Structural Engineer during foundation design. No tree, feature shrub, climber, shrub and hedgerow species, size or location should be altered without prior approval from the Landscape Architert.

- Individual bulbs species to alternate every 2 linear metres.

- Native hedgerow shrubs to be supplied as bareroot stock unless stated.

- Any native hedgerow shrubs to be planted on a double staggered row, 250mm apart with no less than 6 per linear metre within a 50cm wide bed in accordance with implementation and maintenance guidelines. Any feathered stock is to have a upright central stem furnished with evenly spread and balanced lateral growth the full length of the stem. If feathered hedgerow stock

- All planting must be mulched in accordance with the implementation and maintenance guidelines.
- If planting is required outside the October-March season, bare root shrubs will be replaced by 3L pot grown plants, and trees will be replaced by a containerised equivalent to be approved by the project landscape architect.

Land off Madley Road, Chelhonger **Detailed POS Proposals** (Sheet 1 of 4) Drawing Ref: **P18-1455\_02H** Client: ENGIE REGENERATION LTD

: 06/09/2019

: 1 : 250 @ A0

Drawn by : WM

Scale