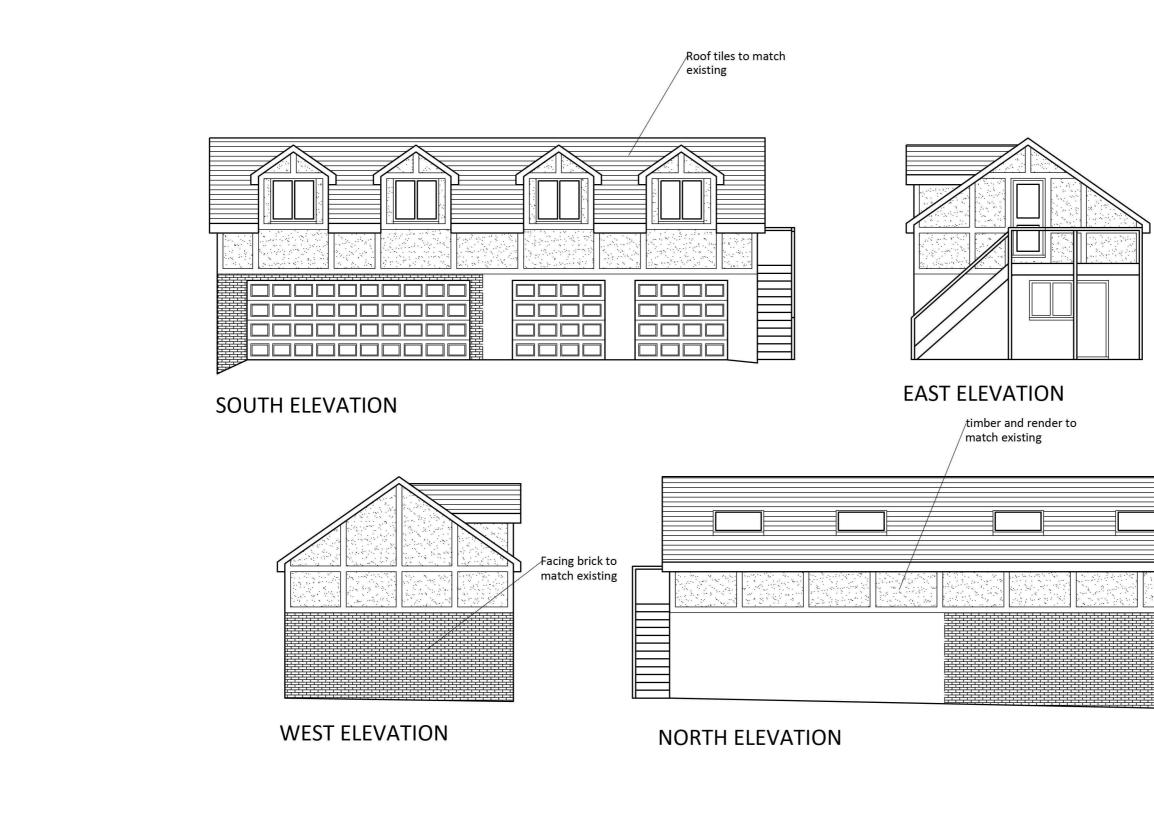

and Project: Proposed extensions and alte

> Sennen Croft, Woodyats Lan Madley.

| erations | Date:<br>March 2016                          | Dwg No:<br>1220-6               | Rev: |  |
|----------|----------------------------------------------|---------------------------------|------|--|
| e        | Scales:<br>1:100@A3                          | Drawn by:<br>Ian Williams ACIOB |      |  |
|          | Drawing title:<br>Proposed Garage Elevations |                                 |      |  |