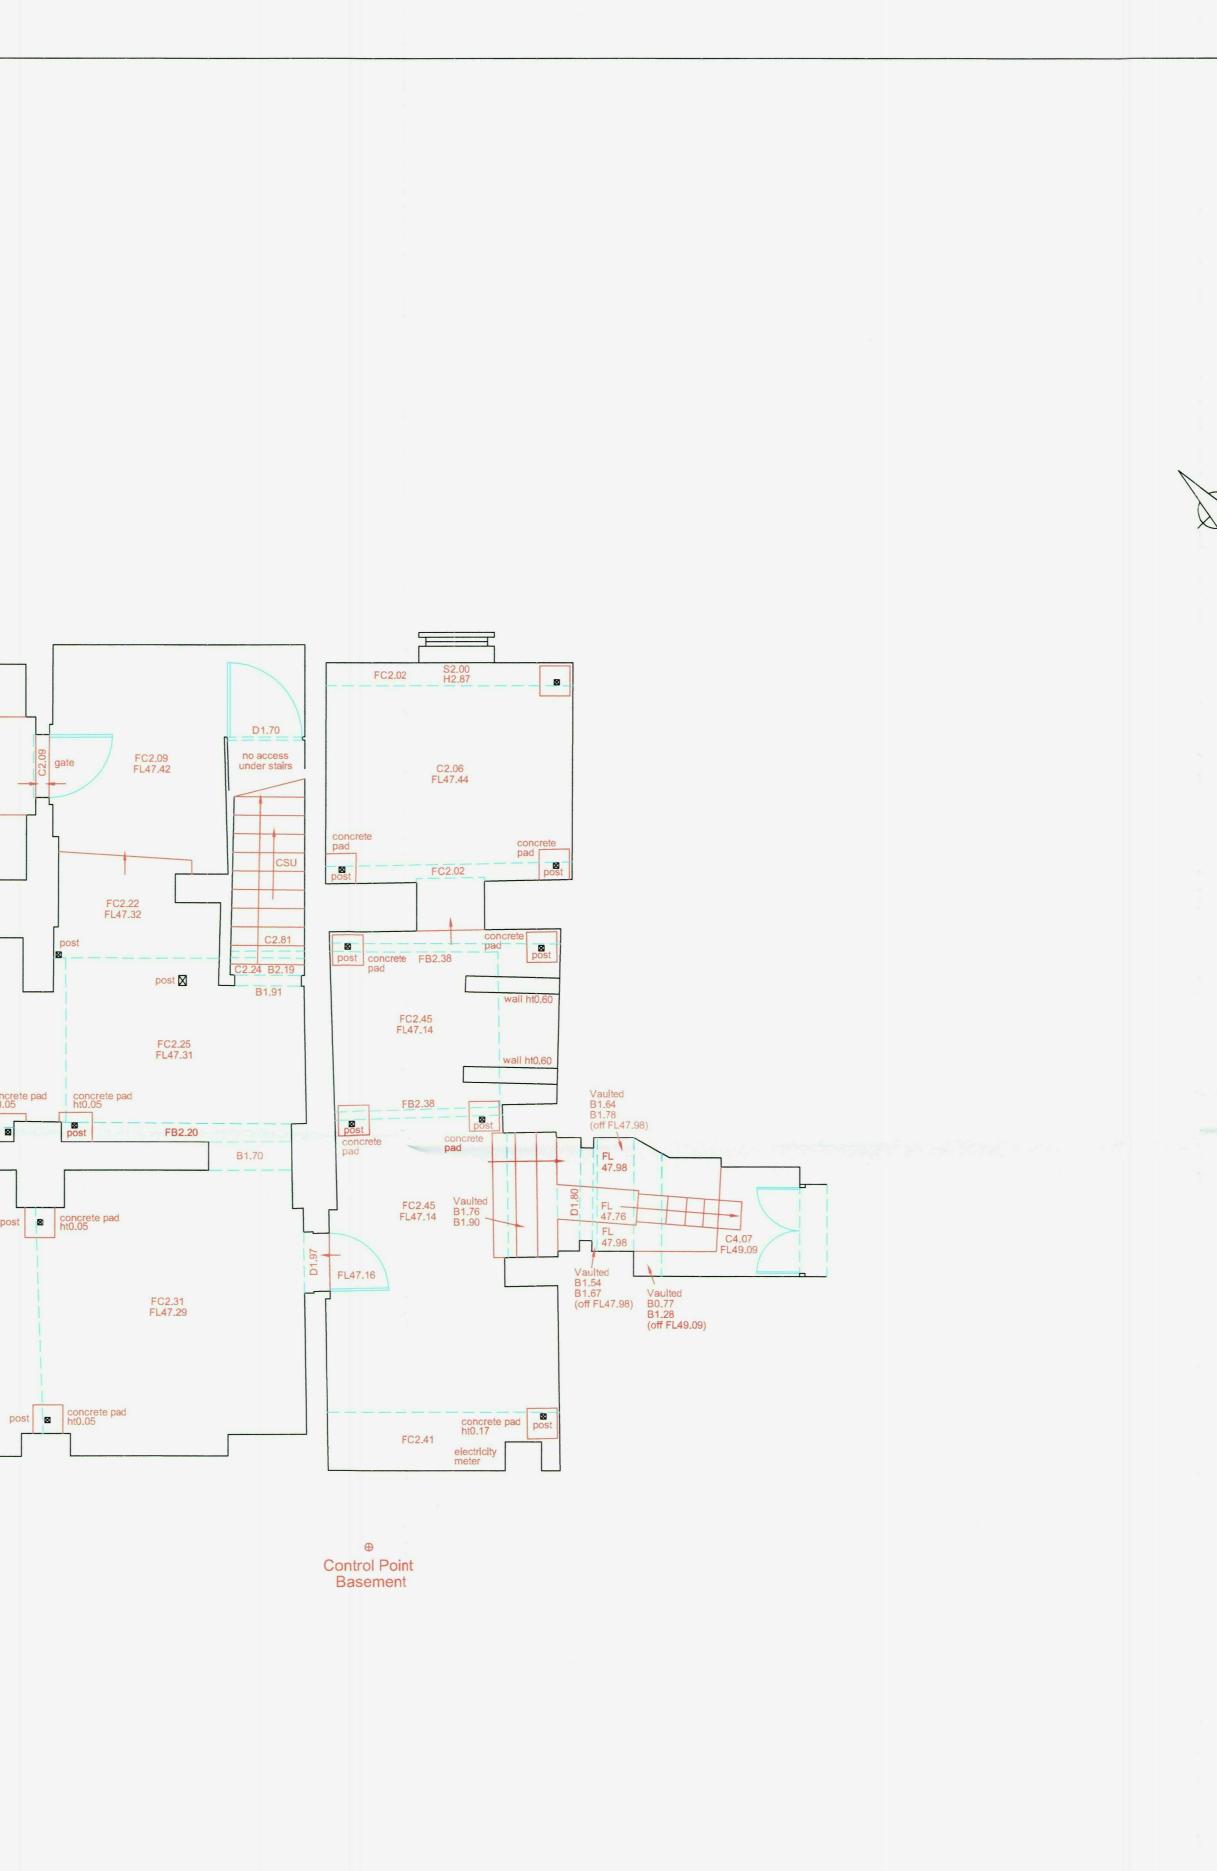

| B BEAM HEIGHT<br>C CEILING HEIGHT<br>CSU CEILING SLOPING UP<br>FB FALSE BEAM HEIGHT<br>FC FALSE CEILING HEIGHT<br>D DOOR HEIGHT<br>FL FLOOR LEVEL | H<br>S | HEAD HEIGHT<br>SILL HEIGHT | Notes<br>Levels related to an abritrary datum. Level of ground floor entrance hall used as datum, value: 50.00m<br>Grid related to arbitrary co-ordinates<br>North Point indicative only<br>Survey carried out to client specification and in accordance with RICS publication: SURVEYS OF LAND, BUILDINGS & UTILITY<br>SERVICES AT SCALES 1:500 & LARGER, 2nd EDITION |  |
|---------------------------------------------------------------------------------------------------------------------------------------------------|--------|----------------------------|------------------------------------------------------------------------------------------------------------------------------------------------------------------------------------------------------------------------------------------------------------------------------------------------------------------------------------------------------------------------|--|
|---------------------------------------------------------------------------------------------------------------------------------------------------|--------|----------------------------|------------------------------------------------------------------------------------------------------------------------------------------------------------------------------------------------------------------------------------------------------------------------------------------------------------------------------------------------------------------------|--|