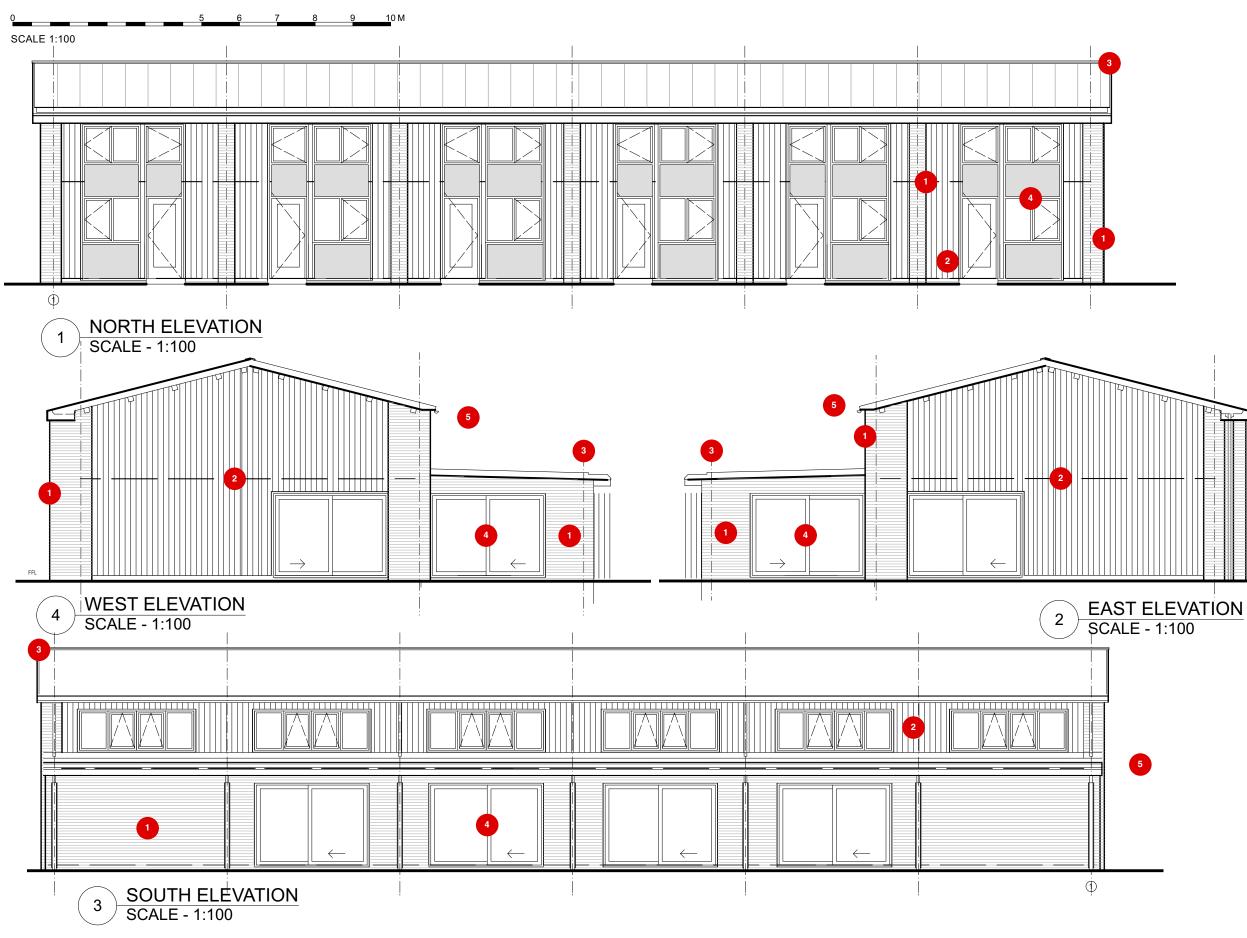

## Drawing Title:

MR & MRS M COPPOCK

**PROPOSED ELEVATIONS** Client:

Project: SHELWICK PARK

DOWNPIPES

ALUMINUM WINDOWS AND DOOR BY SAPA - 10 YEAR WARRANTY

ALUMINUM GUTTERING AND

TIME TO FIRST MAINTENANCE DEPENDS UPON THE FINISH AND THE ENVIRONMENTAL CONDITIONS BUT CAN BE AS HIGH AS 30 YEARS. MAINTENANCE FROM THAT TIME ON

PROFILE AS13/3/990 PREDICTED SERVICE LIFE OF 40 YEARS.

ROOFING. STEEL SINGLE SKIN SYSTEM

3

**SPECIFIC NOTES** 

NOTE

ITEM

FACING BRICK WORK - DARK GREY BY IBSTOCK LAID IN DARK GREY MORTA