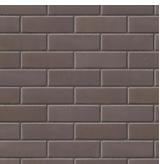

PROFILE AS13/3/990 PREDICTED SERVICE LIFE OF 40 YEARS.

ROOFING. STEEL SINGLE SKIN SYSTEM

3

**SPECIFIC NOTES** 

NOTE

ITEM

FACING BRICK WORK - DARK GREY BY IBSTOCK LAID IN DARK GREY MORTA