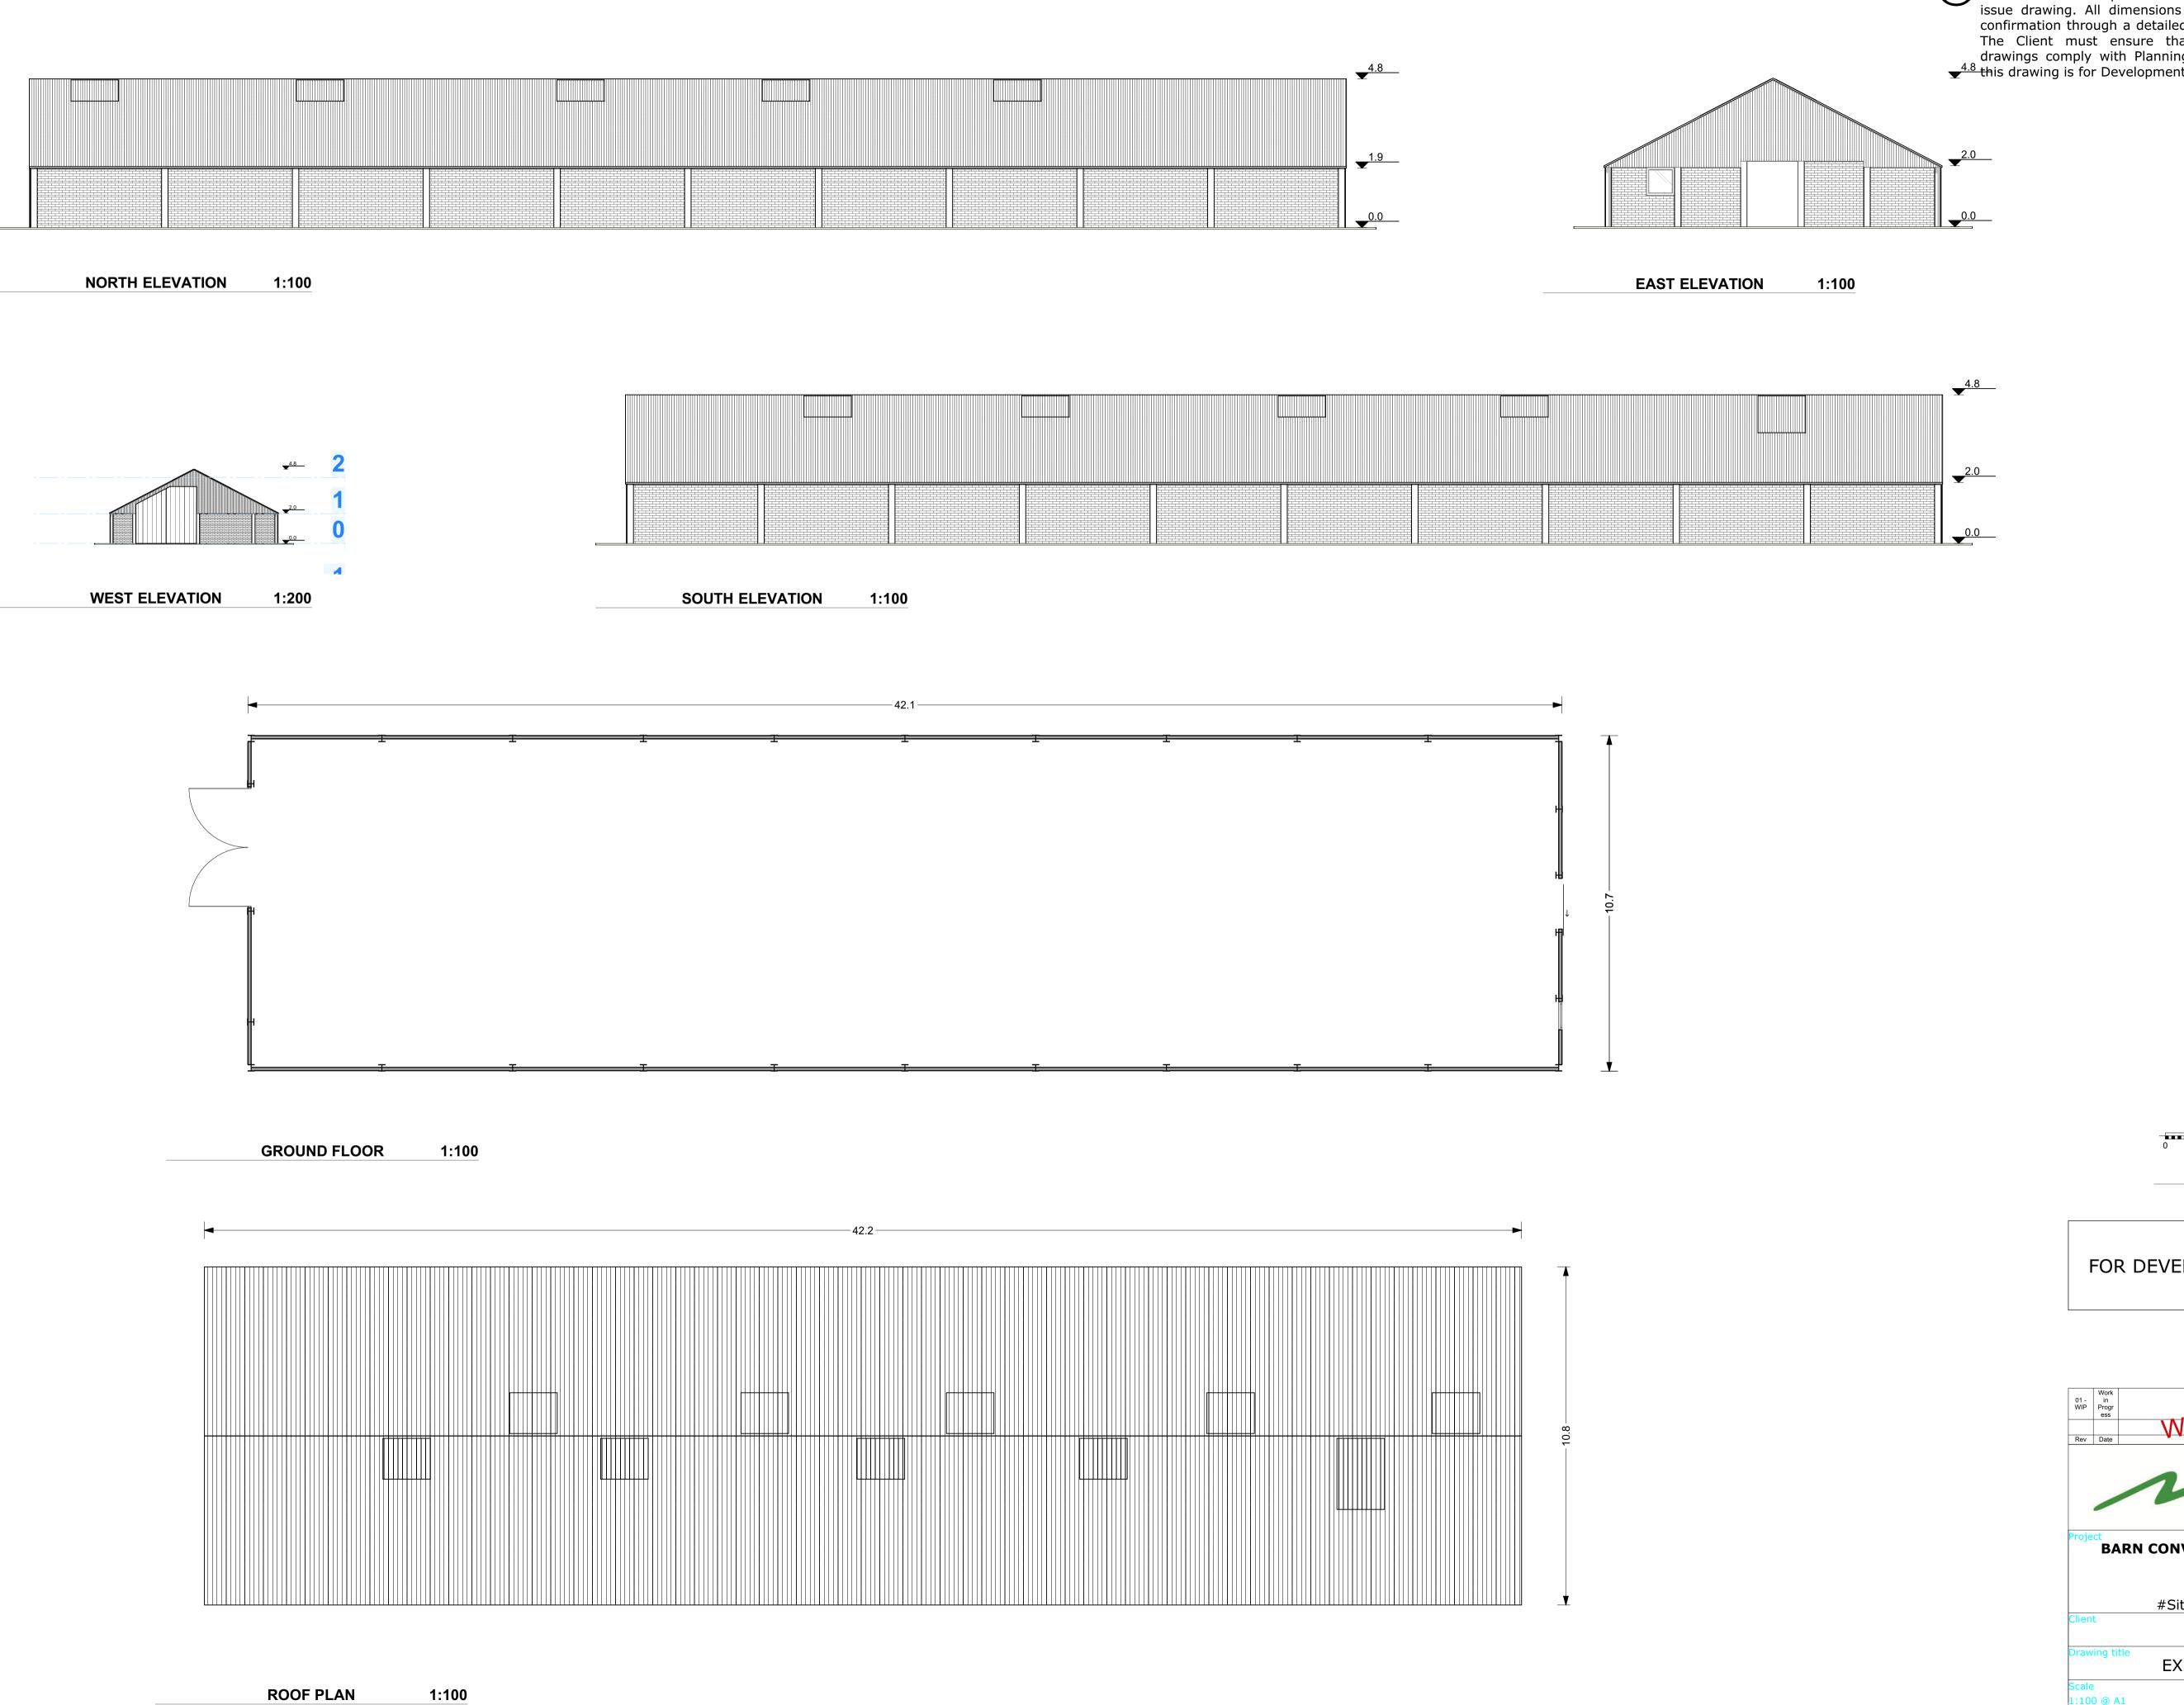

This drawing and its contents are protected by copyright and may only be used once under a contract with Mid West Planning Ltd. It is intended for Development Control purposes and is not a construction issue drawing. All dimensions and levels are indicative and require confirmation through a detailed site survey and actual site conditions. The Client must ensure that Building Control and construction drawings comply with Planning approval as necessary. Scaling from 4.8 this drawing is for Development Control purposes only.

FOR DEVELOPMENT PURPOSES ONLY

SCALE (m) @ 1:100

BARN CONVERSION TO COMMERCIAL USE #Site Address1

#Site Address2

#Site Country, #Site Postcode MR B. DRUMMOND

EXISTING BUILDING A3

101697/DRUMMOND/004/PL05