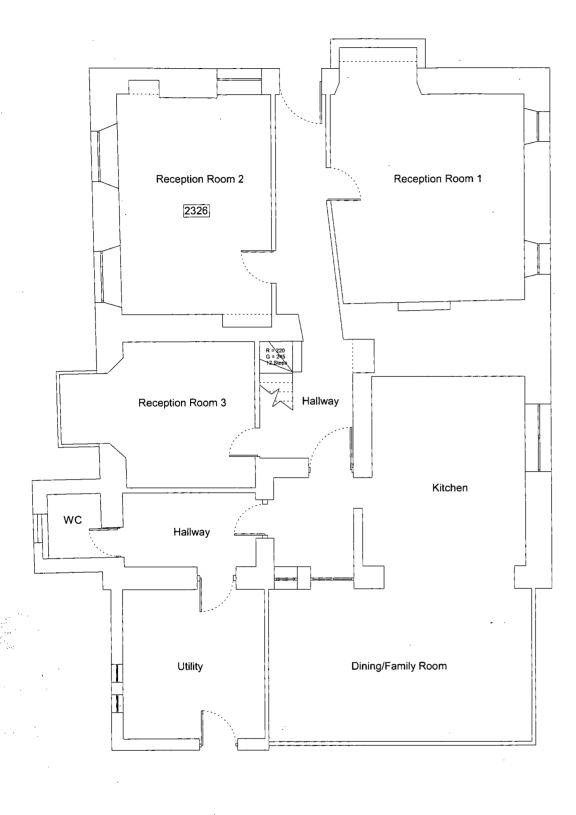

Revisions

Master Bedroom Bedroom 2 2631 2558 ·-----En-Suite 2526 Bedroom 3 2552 Hallway 2557

First Floor

Job Title HUNSDON HOUSE, Walford Proposed Alterations and Restoration

Graham Frecknall A

9 Agincourt Street Monmou Tel 01600 716418 Fax 01600 71

Ground Floor

## 

Do NOT scale off this drawing.

Check dimensions before use and notify the Architect of any discrepancies immediately.

© Copyright belongs to the Architect.



Existing Floor Plans

|                                                                 | Drawn<br>AC           | Checked | Date<br>21/09/11 | Scale<br>1:100 @ A3 |
|-----------------------------------------------------------------|-----------------------|---------|------------------|---------------------|
| Architecture & Design