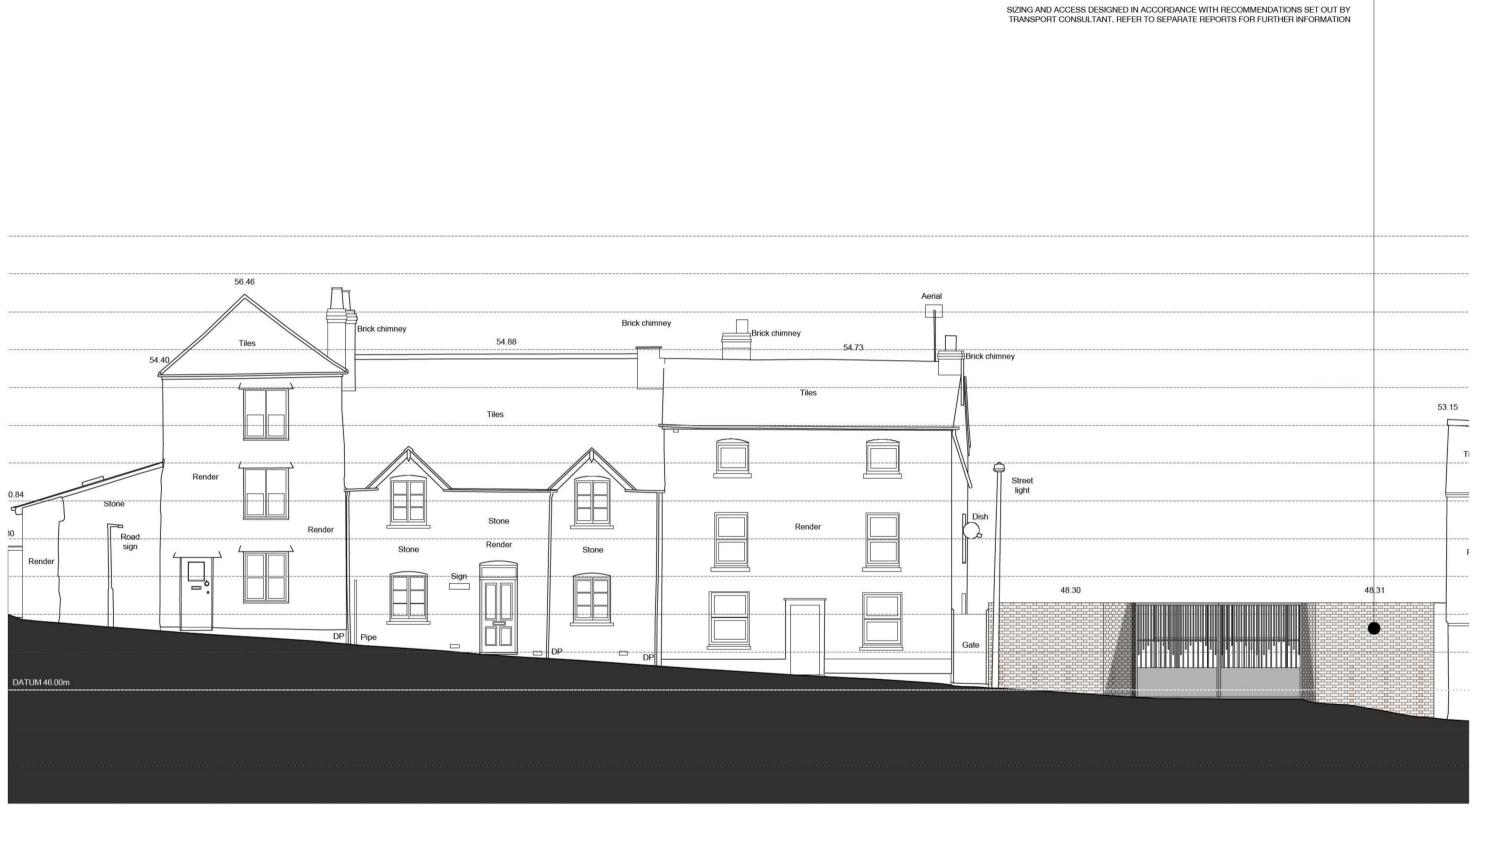

PROPOSED SOUTH ELEVATION SHOWING REPLACEMENT GATES TO OLD GLOUCESTER ROAD

1:100

SITE WALL & GATEWAY INTO THE SITE TO BE REBUILT FORMING SECURE BIN STORAGE ACCESS & ALLOW FOR THE INTRODUCTION OF SPACE SAVING SLIDING GATES.