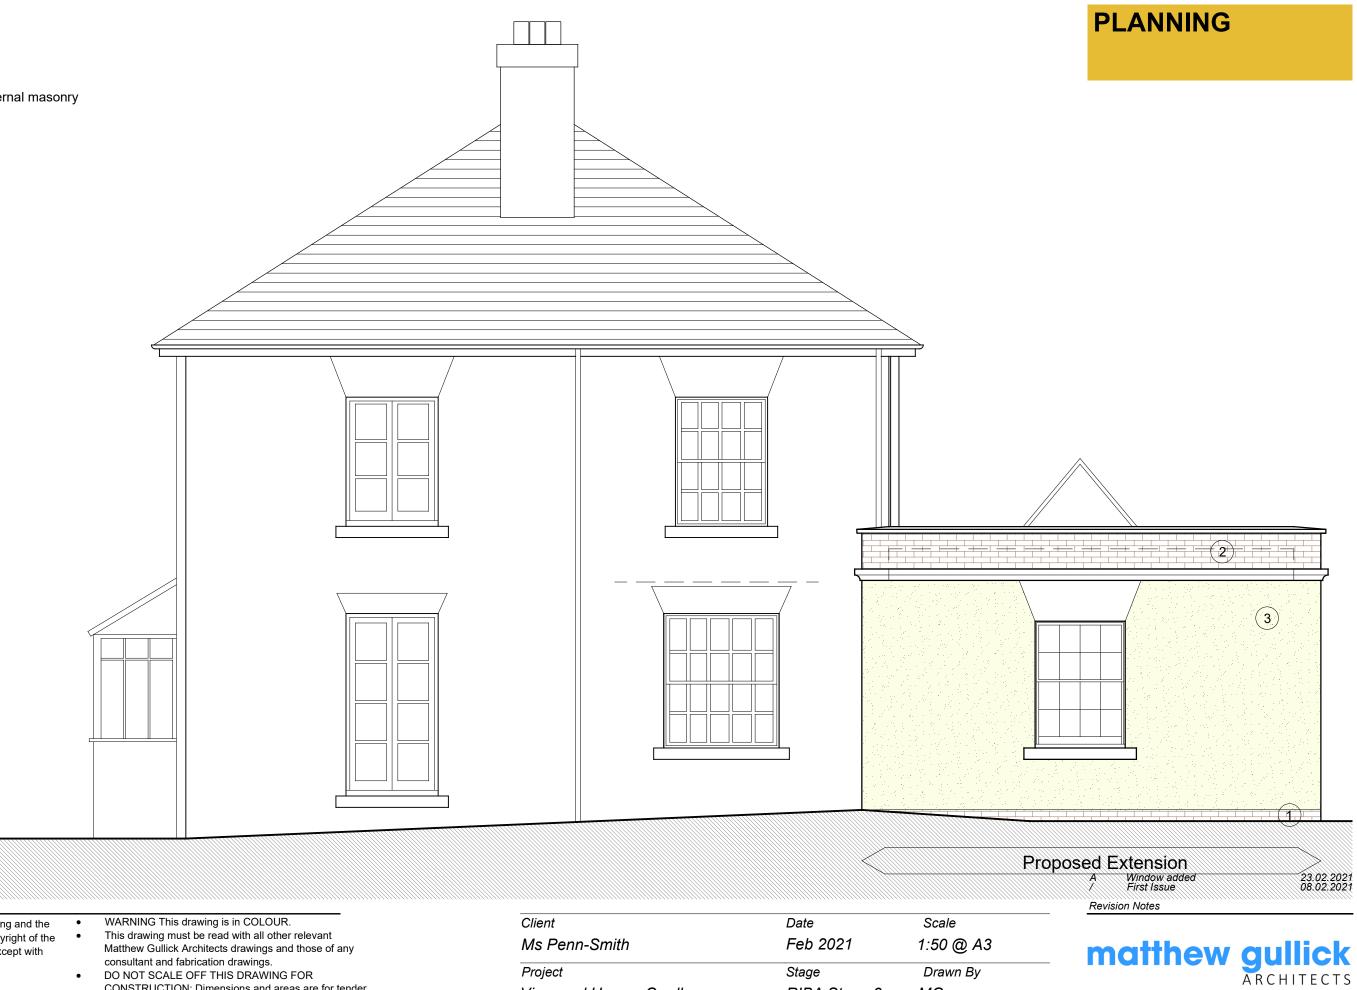

Key:-

- 1. Engineering brickwork
- 2. Facing Brickwork to external masonry

3. Render

**GENERAL NOTES:** © This drawing and the building works depicted in it are the copyright of the architect and may not be reproduced except with written permission.