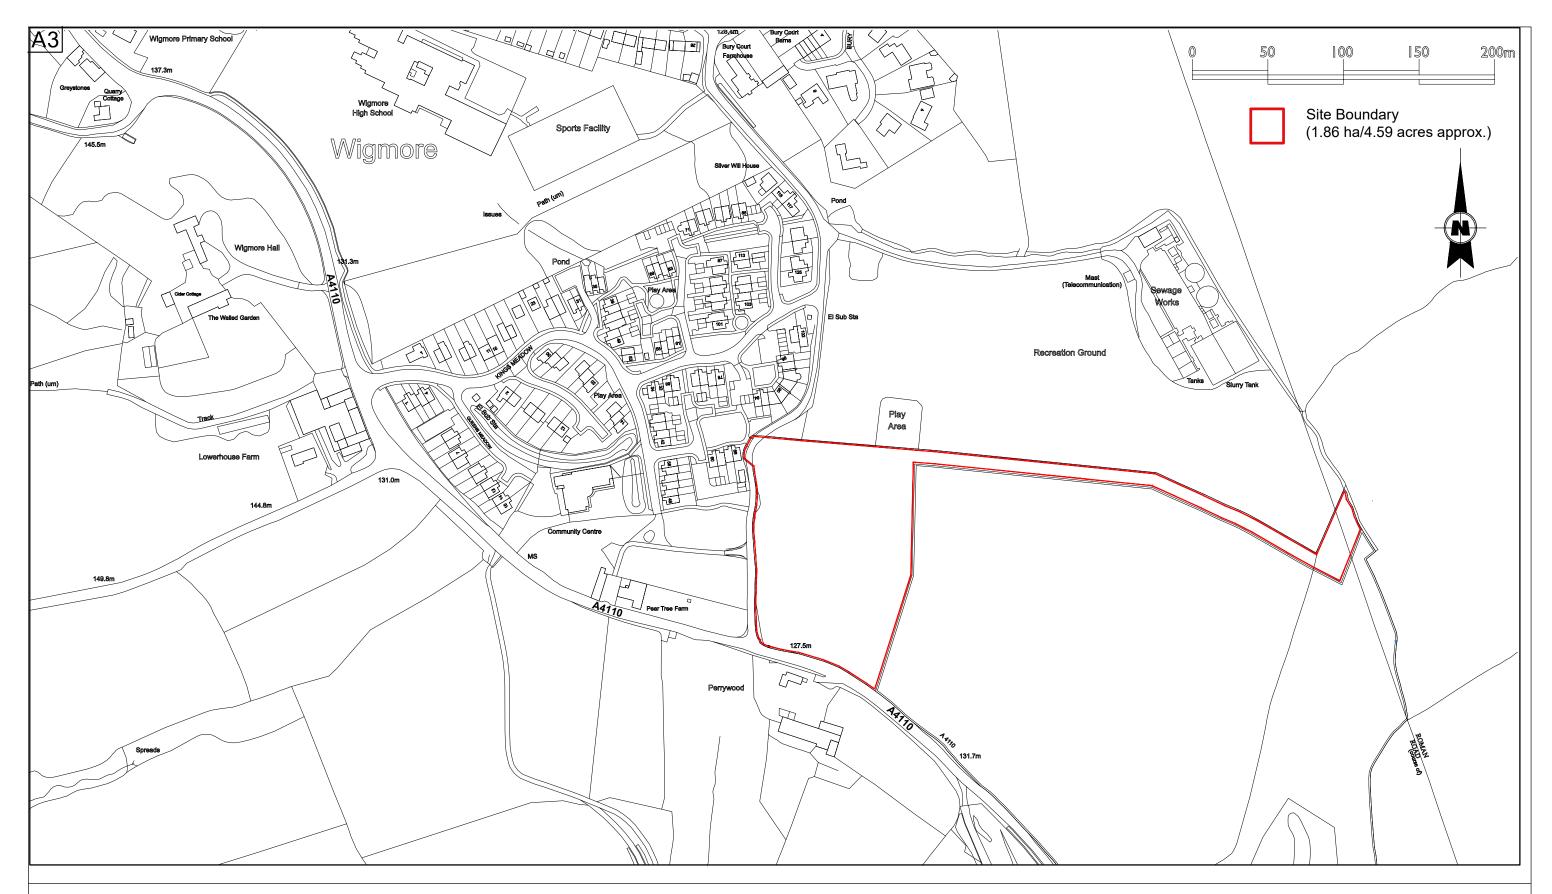

| Revisions : |  |  |
|-------------|--|--|
|             |  |  |
|             |  |  |
|             |  |  |
|             |  |  |

**Client:** MARKDEN HOMES Scale: 1:2500 @ A3 Date: 17 / 11 / 23 Drawn by: SD Checked by: ~ Project: LAND AT PERRY FIELDS, WIGMORE Job No. Drg No. Rev. A 1062 18 Title: LOCATION PLAN