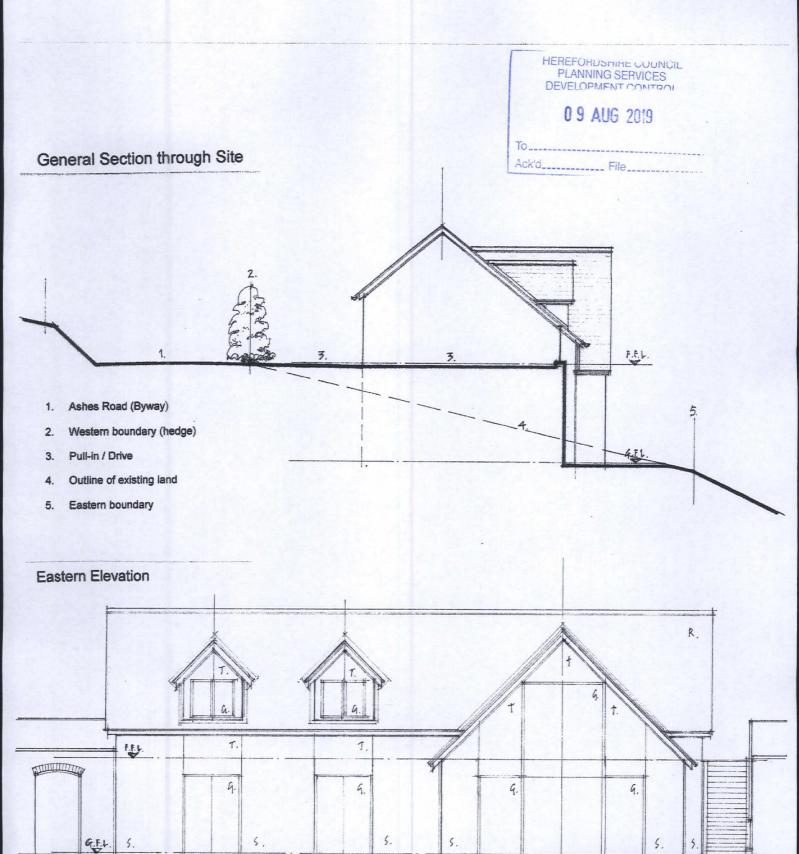

## Legend:

R Slate

S Local stone facing

G Glazing

T Timber facing

Job: Outline App. for the Erection of a Dwelling at Ashgrove, Symonds Yat West, Hereford, HR9 6BJZ

Client: Mrs. Toni Harrison

Drg. title: Illustrative Drawing Showing General Section Through Site and Eastern Elevation