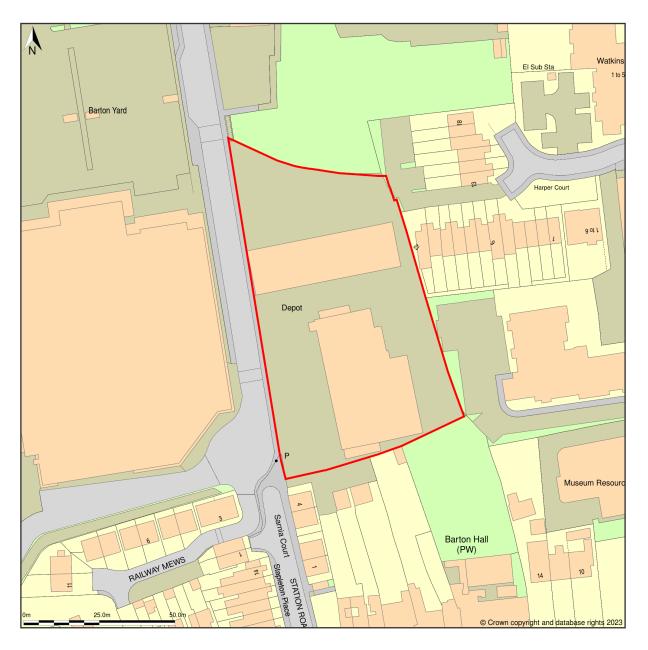

## Travis Perkins Trading Co Ltd, 20, Barton Yard, Hereford, Herefordshire, HR4 0AX

Location Plan shows area bounded by: 350382.03, 239744.92 350582.03, 239944.92 (at a scale of 1:1250), OSGridRef: SO50483984. The representation of a road, track or path is no evidence of a right of way. The representation of features as lines is no evidence of a property boundary.

Produced on 17th Feb 2023 from the Ordnance Survey National Geographic Database and incorporating surveyed revision available at this date. Reproduction in whole or part is prohibited without the prior permission of Ordnance Survey. © Crown copyright 2023. Supplied by www.buyaplan.co.uk a licensed Ordnance Survey partner (100053143). Unique plan reference: #00797823-79E24B.