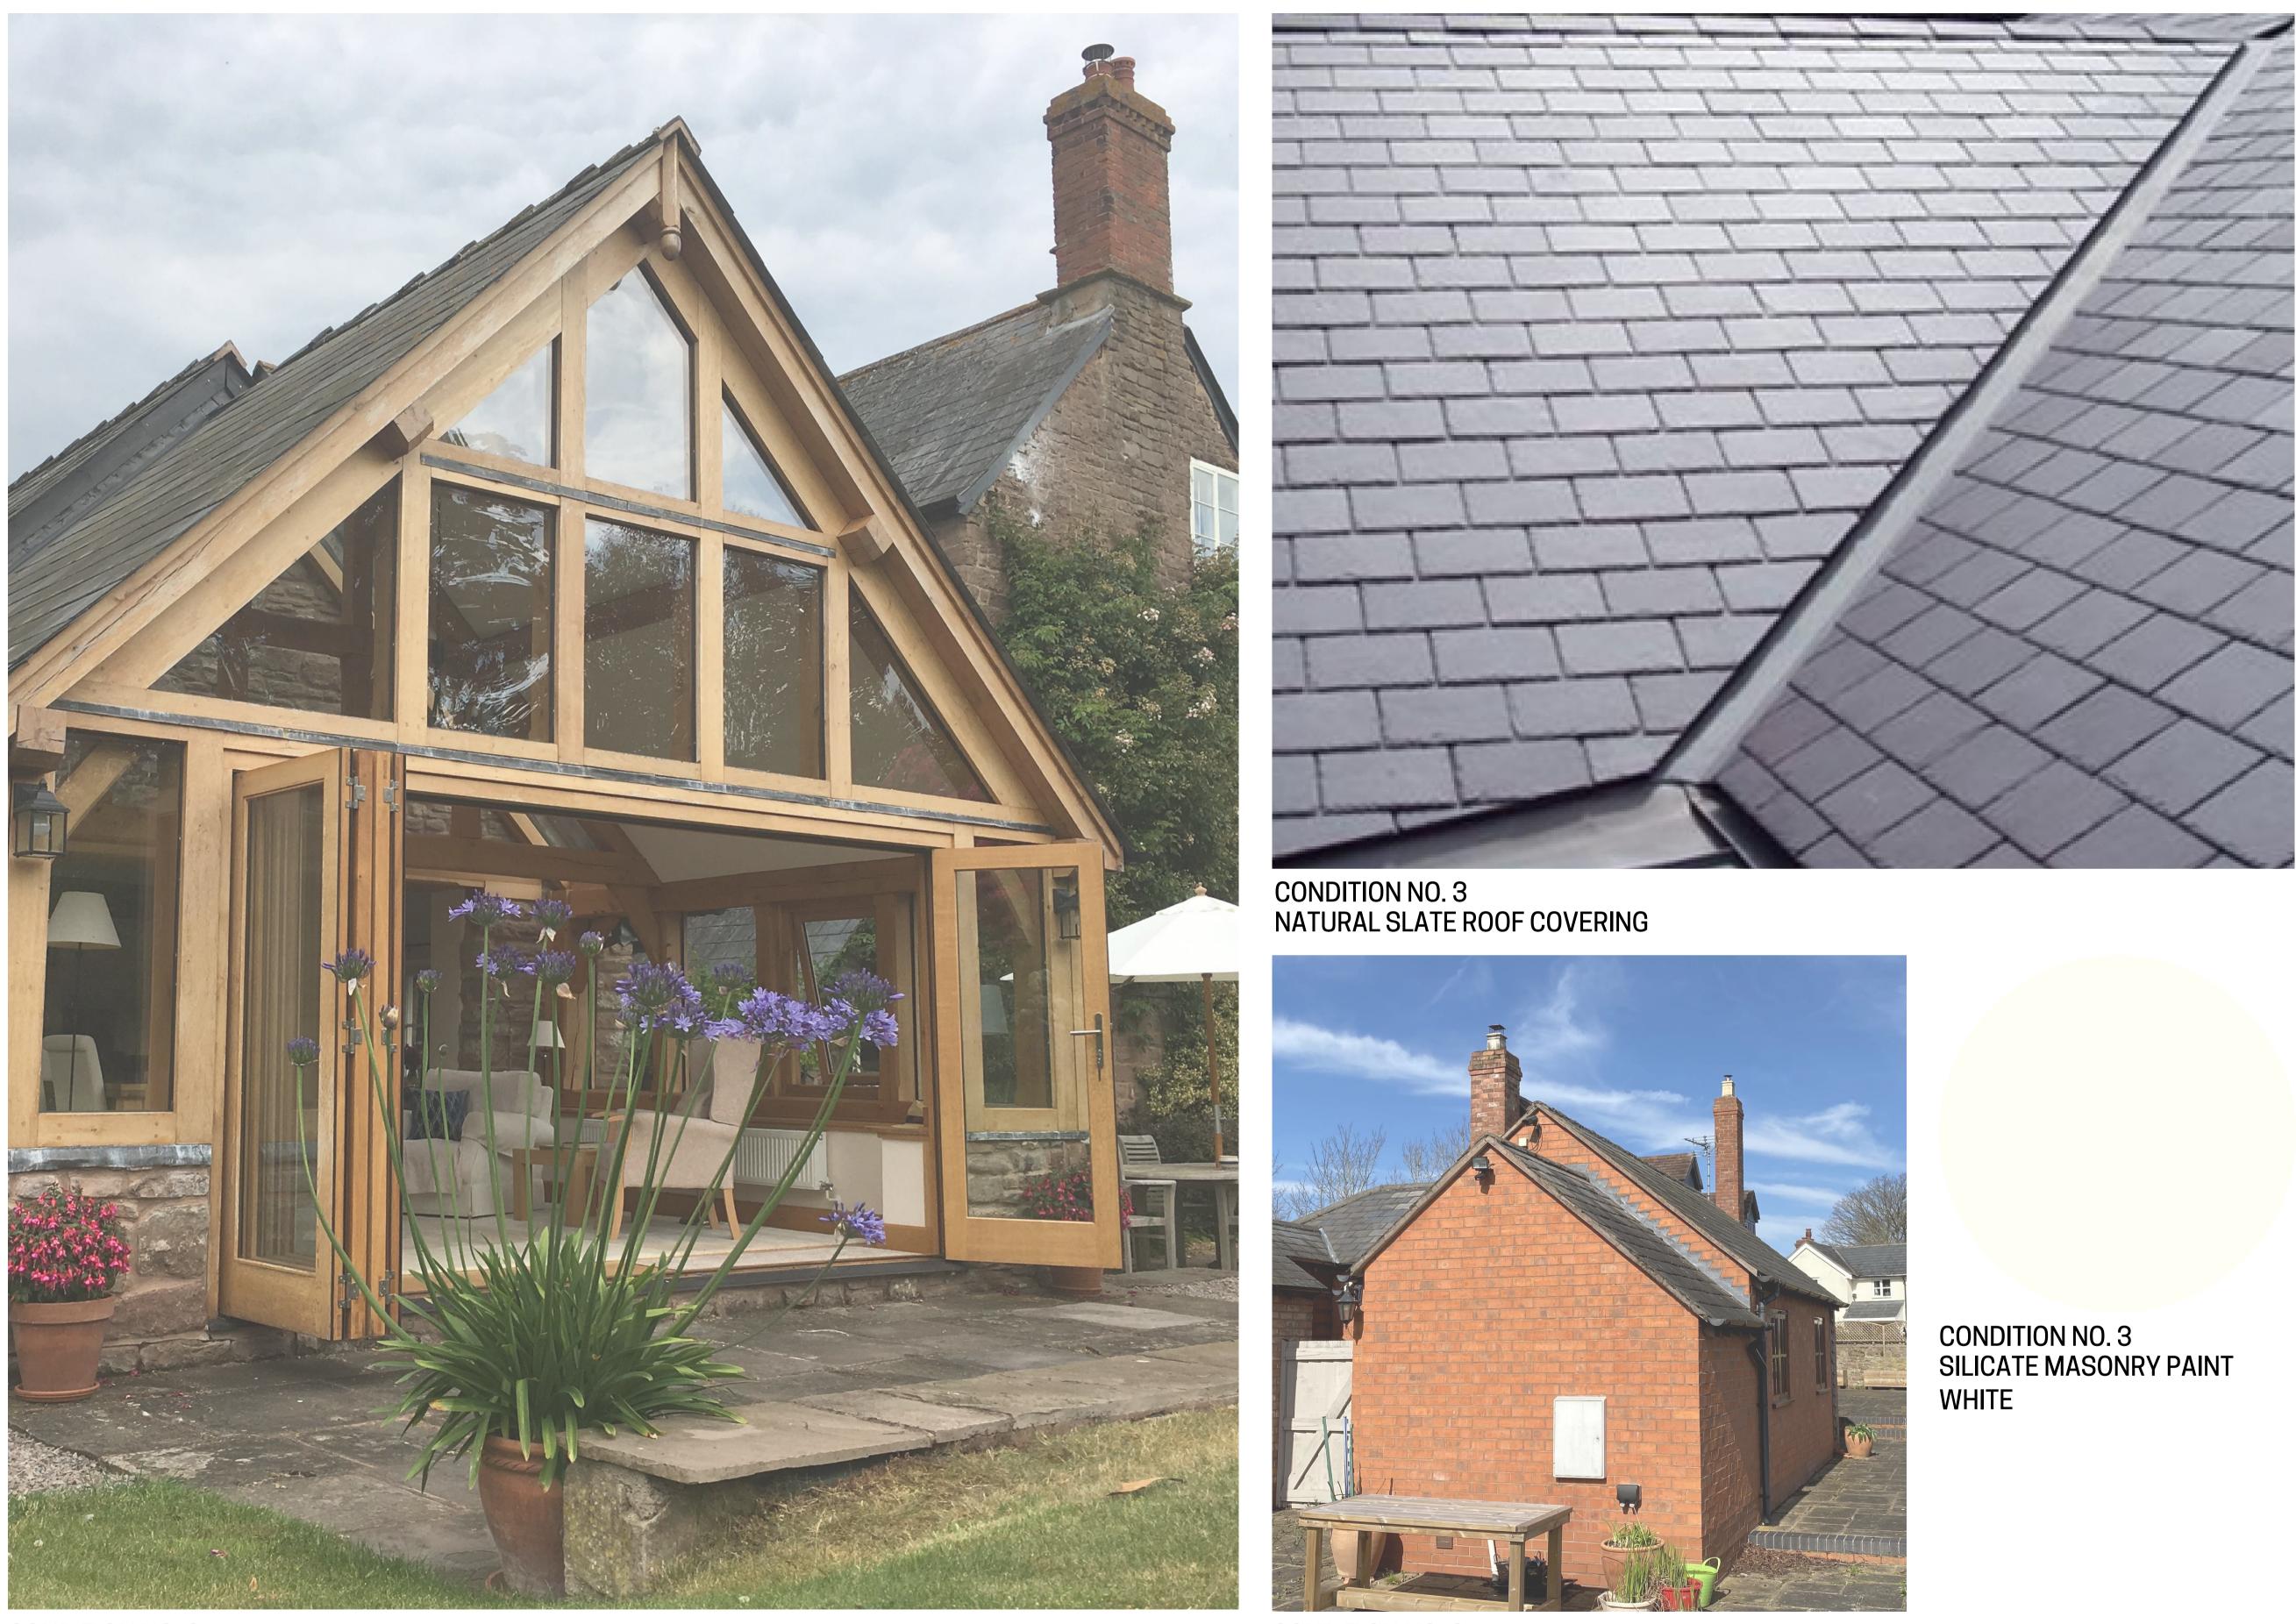

**CONDITION NO. 3 GREEN OAK FRAME AND GLASS INFILL PANELS** 

DRAFTFOR COMMENT

 $400|_{\text{NTS}}^{\text{DISCHARGE OF CONDITIONS}}$ 

**CONDITION NO. 3 BRICK TO MATCH EXISTING - PAINTED WHITE** 

□ | Notes: this drawing is copyright to Koda Architects Ltd.| do NOT scale off this drawing | all dimensions to be checked on site - do not rely on these measurements any errors or discrepancies to be reported to the architect immediately