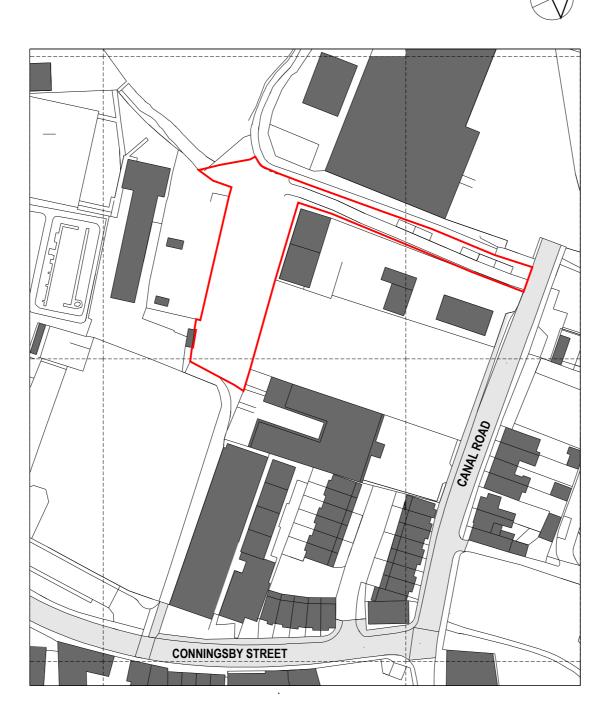

| 0                               | 1:1250                                             | 50M        |    |
|---------------------------------|----------------------------------------------------|------------|----|
|                                 |                                                    |            |    |
|                                 |                                                    |            |    |
|                                 |                                                    |            |    |
|                                 |                                                    |            |    |
|                                 |                                                    |            |    |
|                                 |                                                    |            |    |
|                                 |                                                    |            |    |
|                                 |                                                    |            |    |
|                                 |                                                    |            |    |
|                                 |                                                    |            |    |
| rev date                        | description                                        |            | in |
|                                 |                                                    |            |    |
|                                 |                                                    |            |    |
| James W M<br>Design, Plar       | urphy<br>nning & Project N                         | lanagement |    |
| Mobile: 07805                   | ourt, Walmer Street,<br>641344<br>/murphy@yahoo.co |            |    |
| client<br>HEREFORD ISL          |                                                    |            |    |
| project                         |                                                    |            |    |
| MULTI - CULTUR<br>CANAL ROAD, F | RAL COMMUNITY CEN<br>IEREFORD.                     | ITRE,      |    |
| drawing                         |                                                    |            |    |
| SITE LOCA                       | TION PLAN                                          |            |    |
| scale                           | data                                               | <b>J.</b>  |    |
| scale<br>1/1250 @ A3            | date<br>3 MAR 20                                   | 23 PM      |    |
| project nos.<br>JWM 07 22       | status<br>PLANN                                    | NG         |    |
| drawing nos.                    |                                                    | revision   |    |