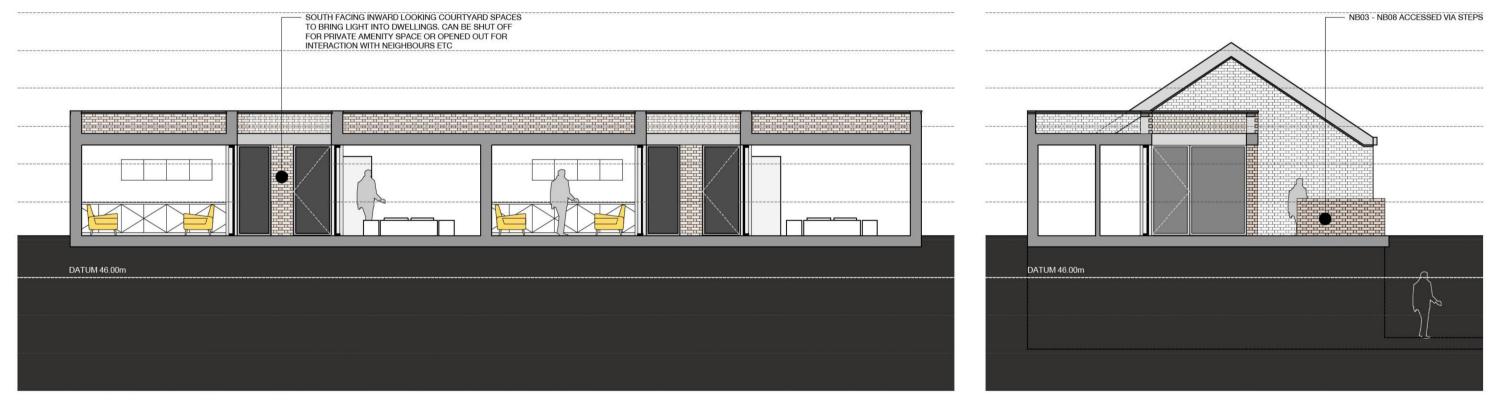

PROPOSED NEW BUILD DWELLINGS
NB01 & NB02 SOUTH ELEVATION
1:100

PROPOSED NEW BUILD DWELLINGS

NB01 & NB02 SECTION THROUGH ENTRY COURTYARD

1m 2m 5m 10

PROPOSED NEW BUILD DWELLINGS
NB01 & NB02 SECTION SHOWING NB03 - NB08 BEYOND
1:100