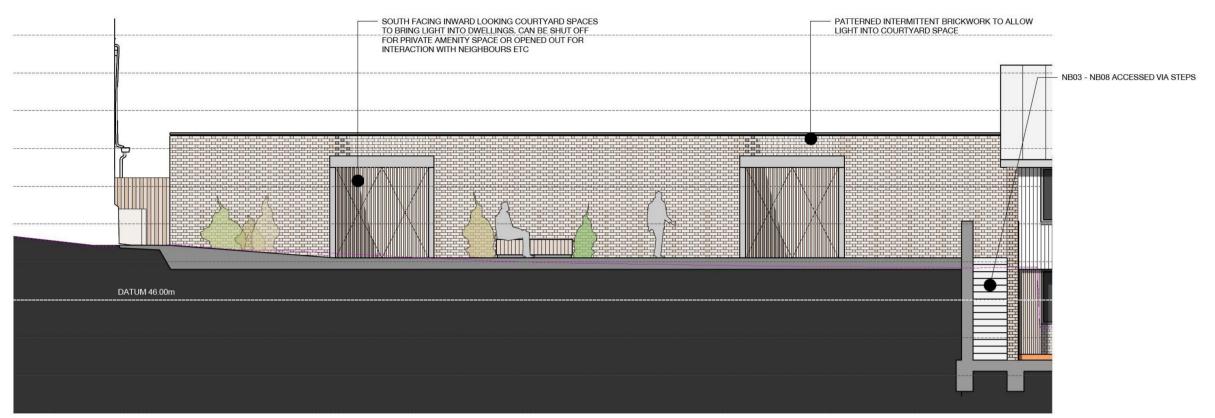

PROPOSED NEW BUILD DWELLINGS
NB01 & NB02 SOUTH ELEVATION
1:100

PROPOSED NEW BUILD DWELLINGS

NB01 & NB02 SECTION THROUGH ENTRY COURTYARD

1m 2m 5m 10

PROPOSED NEW BUILD DWELLINGS
NB01 & NB02 SECTION SHOWING NB03 - NB08 BEYOND
1:100