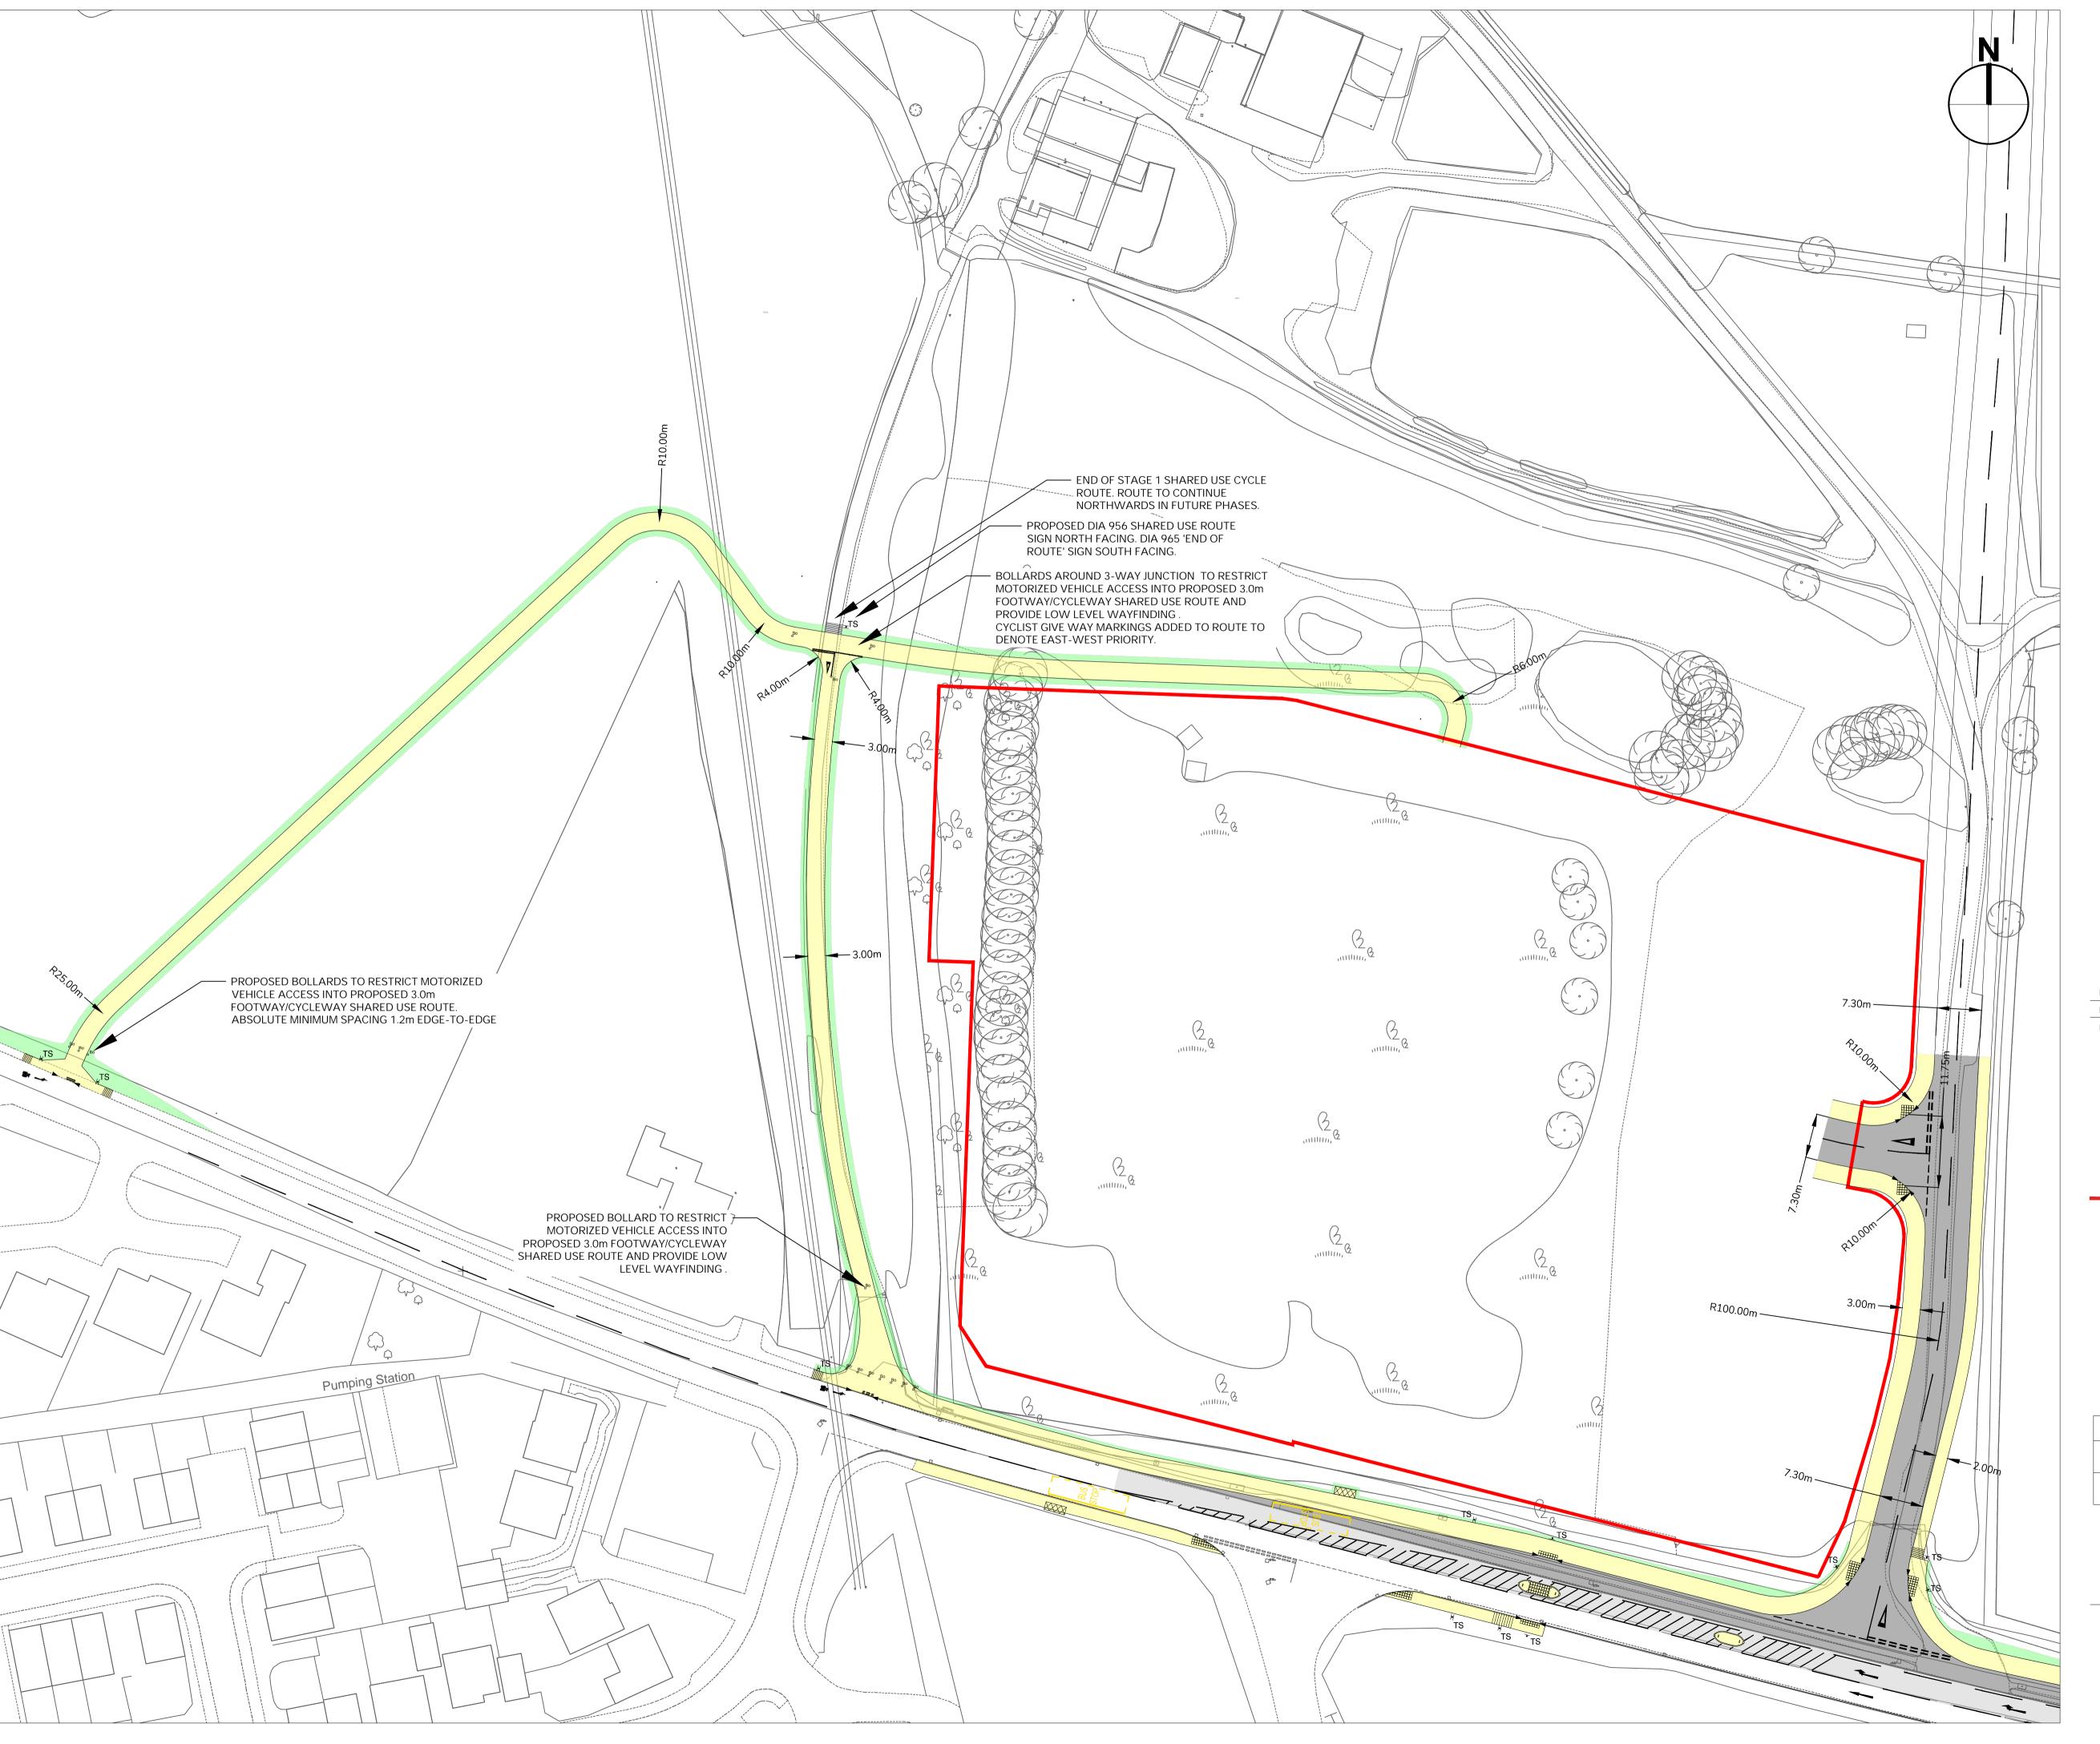

**GENERAL NOTES** 

- 1. DO NOT SCALE FROM THIS DRAWING.
- 2. ALL DIMENSIONS ARE IN MILLIMETRES (mm), ALL LEVELS IN METRES (m) UNLESS NOTED OTHERWISE.
- 3. CHECK AND VERIFY ALL BUILDING AND SITE DIMENSIONS PRIOR TO CONSTRUCTION & FABRICATION INCLUDING GROUND LEVELS AND SEWER INVERT LEVELS AT CONNECTION POINTS BEFORE WORK COMMENCES.
- 4. DISCREPANCIES OR OMISSIONS ARE TO BE REPORTED TO THE ENGINEER PRIOR TO WORK COMMENCING.
- 5. MATERIALS AND WORKMANSHIP ARE TO COMPLY IN ALL RESPECTS WITH CURRENT BRITISH STANDARD SPECIFICATIONS, CODES OF PRACTICE, AND BUILDING REGULATIONS APPROVED DOCUMENTS.
- 6. THIS DRAWING MUST NOT BE RE-PRODUCED WITHOUT FULL WRITTEN CONSENT OF ONE CREATIVE ENVIRONMENTS LTD.
- 7. THIS DRAWING IS TO BE READ IN CONJUNCTION WITH ALL RELEVANT SPECIFICATIONS AND DRAWINGS ISSUED BY THE ENGINEER, ARCHITECT AND OTHER SPECIALISTS.
- 8. THIS DRAWING IS TO PROVIDE A CONCEPT DESIGN FOR THE PROPOSED ACCESS TO THE ROSS ENTERPRISE ZONE, BASED OFF THE ORIGINAL PLANNING APPLICATIONS, INCORPORATING CHANGES THAT HAVE ARISEN TO DATE, INCLUDING THE PROPOSED EXTENDED 30mph SPEED LIMIT AND A40 'DE-TRUNKING'.
- 9. STREET LIGHTING IS TO BE DESIGNED BY OTHERS, EXTENTS OF WHICH TO BE ADVISED BY ROAD SAFETY AUDITORS. DRAINAGE DESIGN AND AMENDMENTS TO BE COMPLETED AS PART OF THE SECTION 278/38 TECHNICAL REVIEW SUBMISSION.

## SECTION 278 & SECTION 38 GENERAL ARRANGEMENT SHEET 3 OF 3

S3 - SUITABLE FOR REVIEW AND COMMENT

1:500 A1

REZ-ONE-ZZ-XX-DR-C-0102