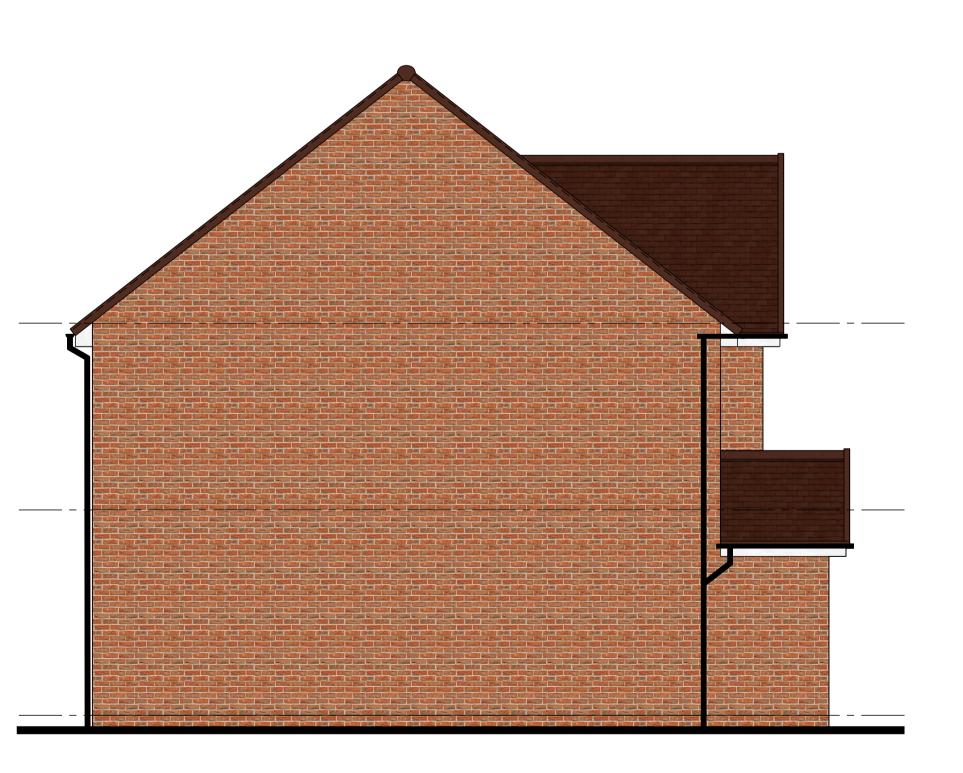

Front Elevation as Proposed - 1:50

Rear Elevation as Proposed - 1:50

Side Elevation as Proposed - 1:50

Side Elevation as Proposed - 1:50