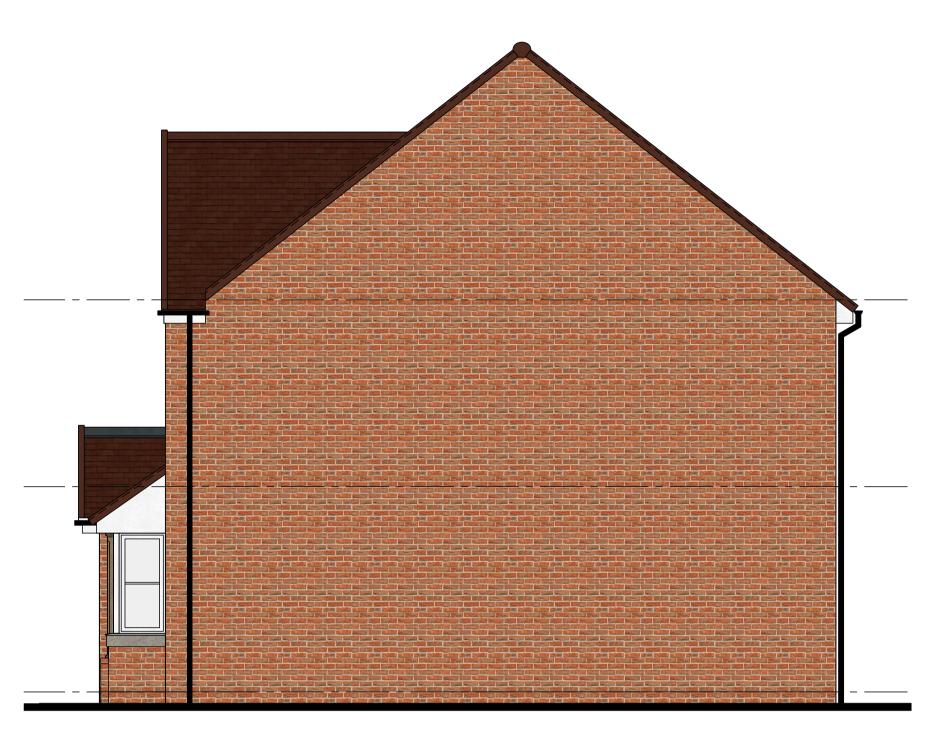

Front Elevation as Proposed - 1:50

Rear Elevation as Proposed - 1:50

Side Elevation as Proposed - 1:50

Side Elevation as Proposed - 1:50