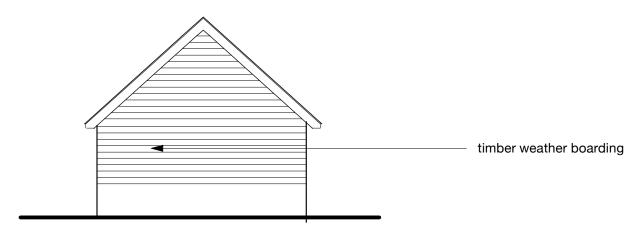

South Elevation

East Elevation

North Elevation

West Elevation

Scale 1:100

| General Notes | Do not scale off this drawing.                                                                                           | North Point             | Revision Date | Details of revision | Client                      | A. Barnett                                          |             | Hereford<br>Watershed<br>Wye Street<br>Hereford HR2 7RB | <b>E O O O O O O O O O O</b> |        |
|---------------|--------------------------------------------------------------------------------------------------------------------------|-------------------------|---------------|---------------------|-----------------------------|-----------------------------------------------------|-------------|---------------------------------------------------------|------------------------------|--------|
|               | Any discrepencies to be refered to the Architect.  3. This drawing is to be read in conjunction with                     | n with<br>awings<br>eer |               |                     | Project                     | Woodgate Cottage, Shucknall Hill Plans / Elevations |             | ▼ 01432 278 707  E hereford@rra-arch.com                | archic                       | TO SEE |
|               | all relevant Specifications and other drawings<br>issued by the Architect, Structural Engineer<br>and other Specialists. |                         |               |                     | Drawing Title               |                                                     |             | Cheltenham T 01242 269 374 E cheltenham@rra-arch.com    | 74<br>@rra-arch.com          |        |
|               | This drawing is copyright and is not to be<br>reproduced.                                                                |                         |               |                     | Status PLANNING Scale 1:100 | Date January 2015                                   | Drawn By MP | London  T0207 377 5458  E london@rra-arch.com           | WWW W                        | र्ज जि |