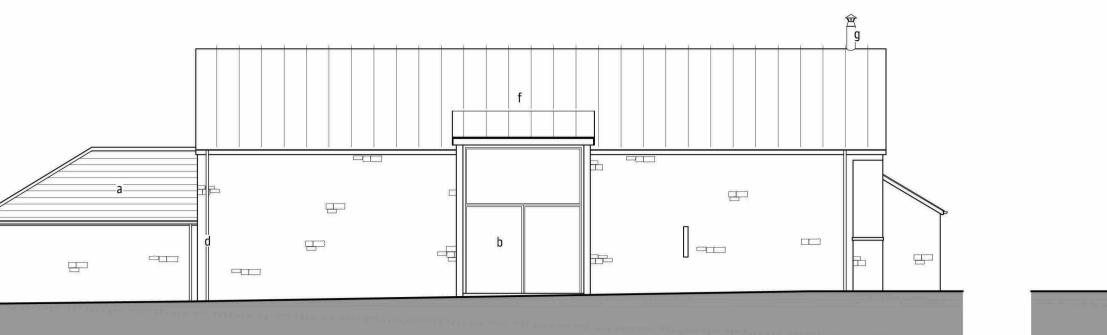

SOUTH ELEVATION (B)

<sup>date</sup> 20/02/2017 <sup>scale</sup> 1:100 @ A1 drawing no. 707-PL03 rev A

100 Chase Road Ross-on-Wye Herefordshire HR9 5JH t . 07966 686297 e . info@hdparchitecture.co.uk w. www.hdparchitecture.co.uk