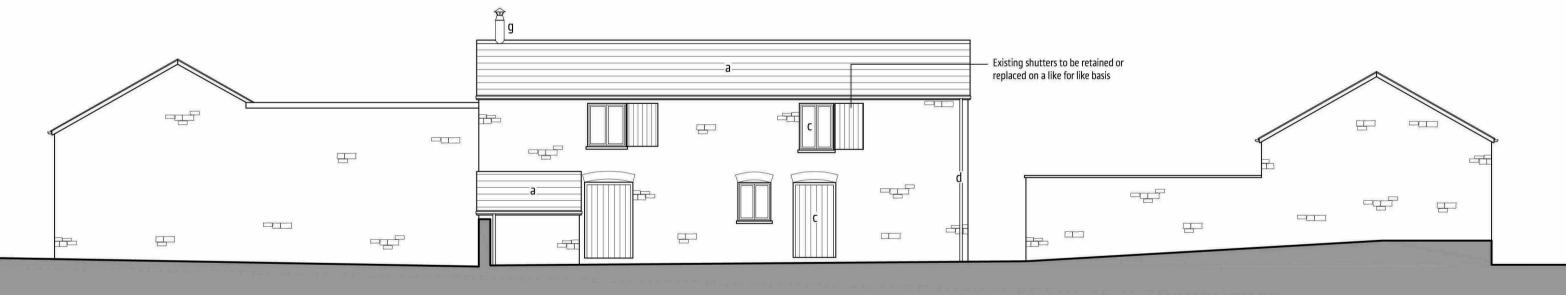

revision notes - Rev A - Windows and landscaping amended



### SOUTH ELEVATION (E)



## WEST ELEVATION (C)



# EAST ELEVATION (H)

**KEY TO MATERIALS** 



0 1m സസസ



### NORTH ELEVATION (A)







#### WEST ELEVATION (G)

| EXTERNAL JOINERY                                                                                                                                           |
|------------------------------------------------------------------------------------------------------------------------------------------------------------|
| All external joinery to be finished in mid grey/blue RAL 7000                                                                                              |
| RAINWATER GOODS                                                                                                                                            |
| New rainwater goods