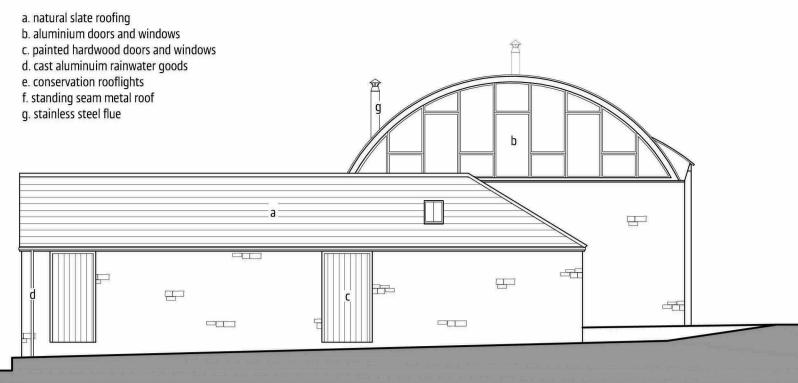

revision notes - Rev A - Windows and landscaping amended



### SOUTH ELEVATION (E)



## WEST ELEVATION (C)



# EAST ELEVATION (H)

**KEY TO MATERIALS** 



0 1m സസസ



### NORTH ELEVATION (A)







#### WEST ELEVATION (G)

| EXTERNAL JOINERY                                                                                                                                           |
|------------------------------------------------------------------------------------------------------------------------------------------------------------|
| All external joinery to be finished in mid grey/blue RAL 7000                                                                                              |
| RAINWATER GOODS                                                                                                                                            |
| New rainwater goods to be Yeoman Rainguard cast aluminium Black textured polyester powder co