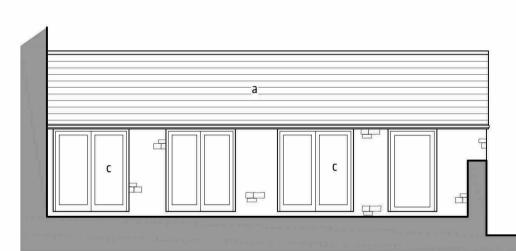

revision notes - Rev A - Windows and landscaping amended



### SOUTH ELEVATION (E)



## WEST ELEVATION (C)



# EAST ELEVATION (H)

**KEY TO MATERIALS** 



0 1m സസസ



### NORTH ELEVATION (A)







#### WEST ELEVATION (G)

| EXTERNAL JOINERY                                                                                                                                           |
|------------------------------------------------------------------------------------------------------------------------------------------------------------|
| All external joinery to be finished in mid grey/blue RAL 7000                                                                                              |
| RAINWATER GOODS                                                                                                                                            |
| New rainwater goods to be Yeoman Rainguard cast aluminium Black textured polyester powder coated plain half round gutters and matching