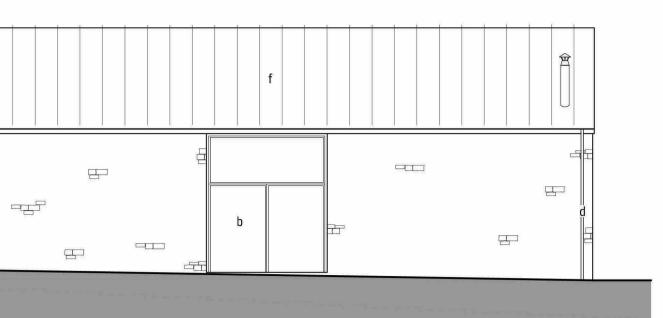

SOUTH ELEVATION (B)

<sup>date</sup> 20/02/2017 <sup>scale</sup> 1:100 @ A1 drawing no. 707-PL03 rev A

100 Chase Road Ross-on-Wye Herefordshire HR9 5JH t . 07966 686297 e . info@hdparchitecture.co.uk w. www.hdparchitecture.co.uk