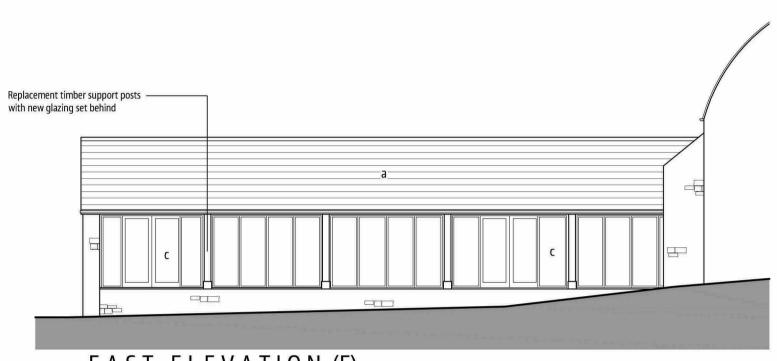

revision notes - Rev A - Windows and landscaping amended



### SOUTH ELEVATION (E)



## WEST ELEVATION (C)



# EAST ELEVATION (H)

**KEY TO MATERIALS** 



0 1m സസസ



### NORTH ELEVATION (A)







#### WEST ELEVATION (G)

| EXTERNAL JOINERY                                                                                                                                           |
|------------------------------------------------------------------------------------------------------------------------------------------------------------|
| All external joinery to be finished in mid grey/blue RAL 7000                                                                                              |
| RAINWATER GOODS                                                                                                                                            |
| New rainwater goods to be Yeoman Rainguard cast aluminium Black textured polyester powder coated plain half round gutters and match