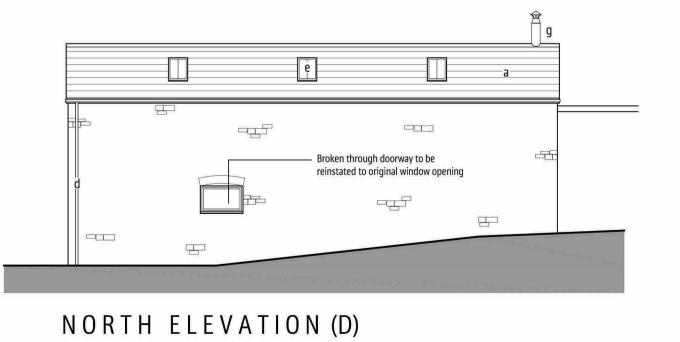

revision notes - Rev A - Windows and landscaping amended



### SOUTH ELEVATION (E)



## WEST ELEVATION (C)



# EAST ELEVATION (H)

**KEY TO MATERIALS** 



0 1m സസസ



### NORTH ELEVATION (A)







#### WEST ELEVATION (G)

| EXTERNAL JOINERY                                                                                                                                           |
|------------------------------------------------------------------------------------------------------------------------------------------------------------|
| All external joinery to be finished in mid grey/blue RAL 7000                                                                                              |
| RAINWATER GOODS