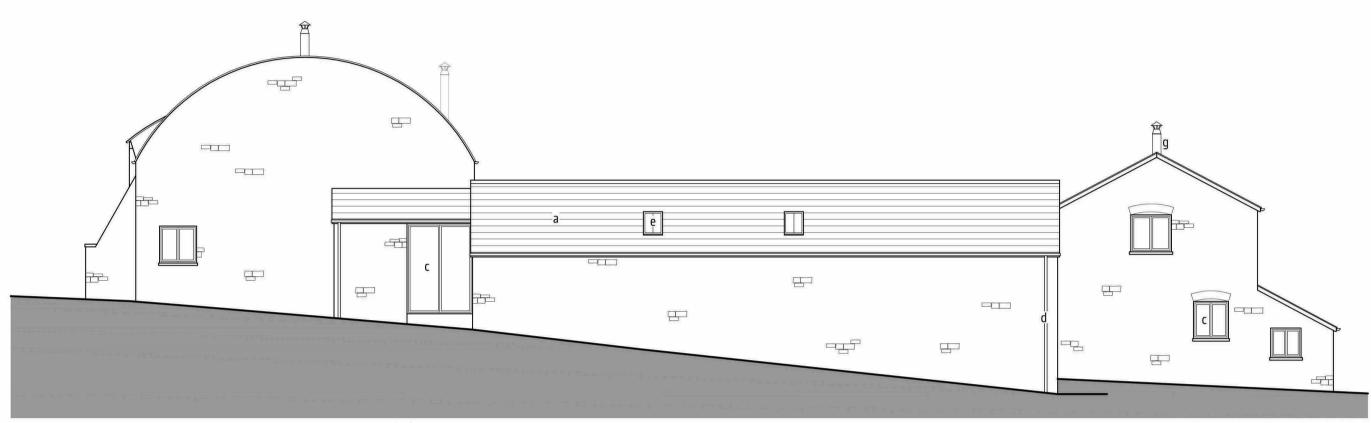

#### WEST ELEVATION (G)

| EXTERNAL JOINERY                                                                                                                                           |
|------------------------------------------------------------------------------------------------------------------------------------------------------------|
| All external joinery to be finished in mid grey/blue RAL 7000                                                                                              |
| RAINWATER GOODS                                                                                                                                            |
| New rainwater goods to be Yeoman Rainguard cast aluminium Black textured polyester powder coated plain half round gutters and matching 75mm dia downpipes. |
| EXTERNAL MASONRY                                                                                                                                           |
| Existing stone walls re-pointed in NHL2 lime mortar                                                                                                        |
| ROOFLIGHTS                                                                                                                                                 |
| New rooflights to be recessed/flush Conservation rooflights by 'The Rooflight Company' with central glazing bar.                                           |
| FLUE                                                                                                                                                       |
| New flues where visible/penetrating through roof line to be finished in matt black                                                                         |
|                                                                                                                                                            |