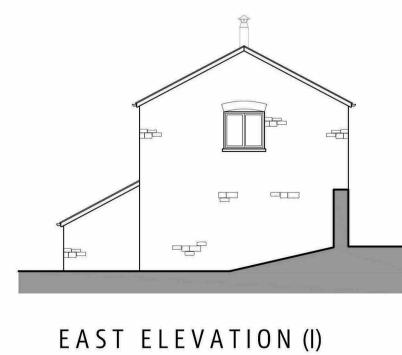

revision notes - Rev A - Windows and landscaping amended



### SOUTH ELEVATION (E)



## WEST ELEVATION (C)



# EAST ELEVATION (H)

**KEY TO MATERIALS** 



0 1m സസസ



### NORTH ELEVATION (A)







#### WEST ELEVATION (G)

| EXTERNAL JOINERY                                                                                                                                           |
|------------------------------------------------------------------------------------------------------------------------------------------------------------|
| All external joinery to be finished in mid grey/blue RAL 7000                                                                                              |
| RAINWATER GOODS