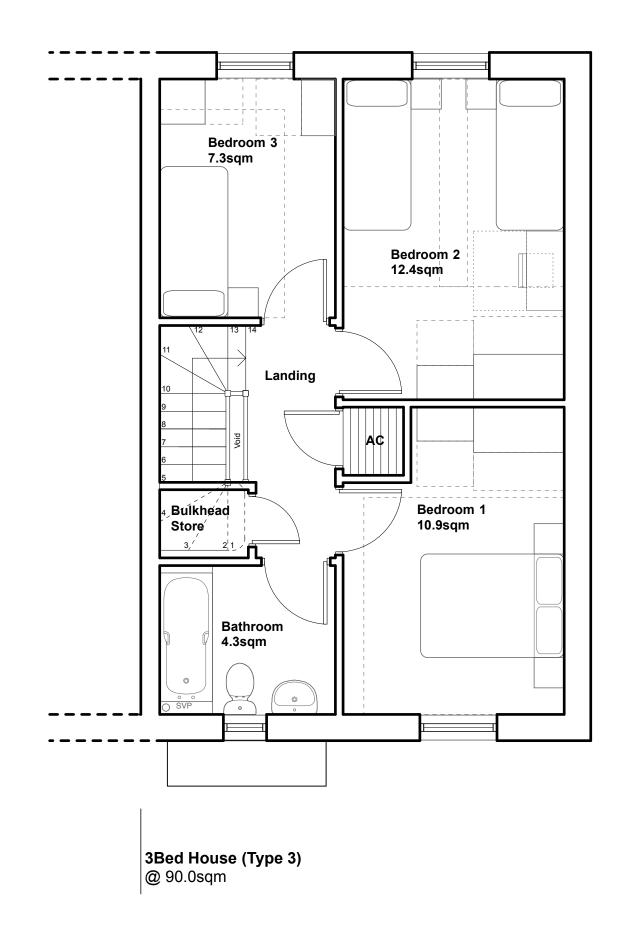

#### www.quattrodesign.co.uk

#### NOTES

This drawing is the copyright of Quattro Design Architects Ltd and should not be reproduced in whole or in part without written permission. Only figured dimensions to be used for construction. Check all dimensions on site. Any discrepancies are to be reported to the Architect as soon as possible.

#### REVISIONS REV: DATE - DRAWN - CHECKED: NOTES

-: 19.06.19 - BH - RJF: Drawing created.

## Affordable:

- plot 41 - plot 44

## Shared Ownership:

- plot 37 - plot 39

## DRAWING TITLE

3Bed House House Type 3 First Floor

# PROJECT

Middleton Avenue, Ross-On-Wye

## CLIENT

EG Carter & Co Ltd. Fortis Living

SCALE DATE 1:50@A3 June 2019



DRAWING NO. 5385-P-217

REV

Matthews Warehouse, High Orchard Street Gloucester Quays, GL2 5QY T: (01452) 424