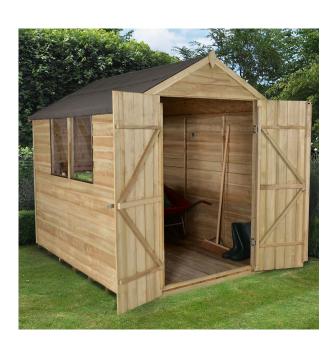

## **Product Information**

This overlap apex shed has a large floor space and double doors making it ideal for storing larger garden items. Manufactured from square cut overlap timber construction which helps rain water run off the building. The door has safe and secure hidden hinges and the unbreakable polycarbonate glazing allows extra light in and are fitted with security screws. Pressure treated to eliminate the need for annual retreatment and guaranteed against rot for 15 years.

- 7mm Overlap cladding
- Pressure treated
- Double Doors
- Comes with Roof felt & shed floor and Fixings supplied
- 15 years Manufacturers anti-rot guarantee applicable if care instructions have been followed