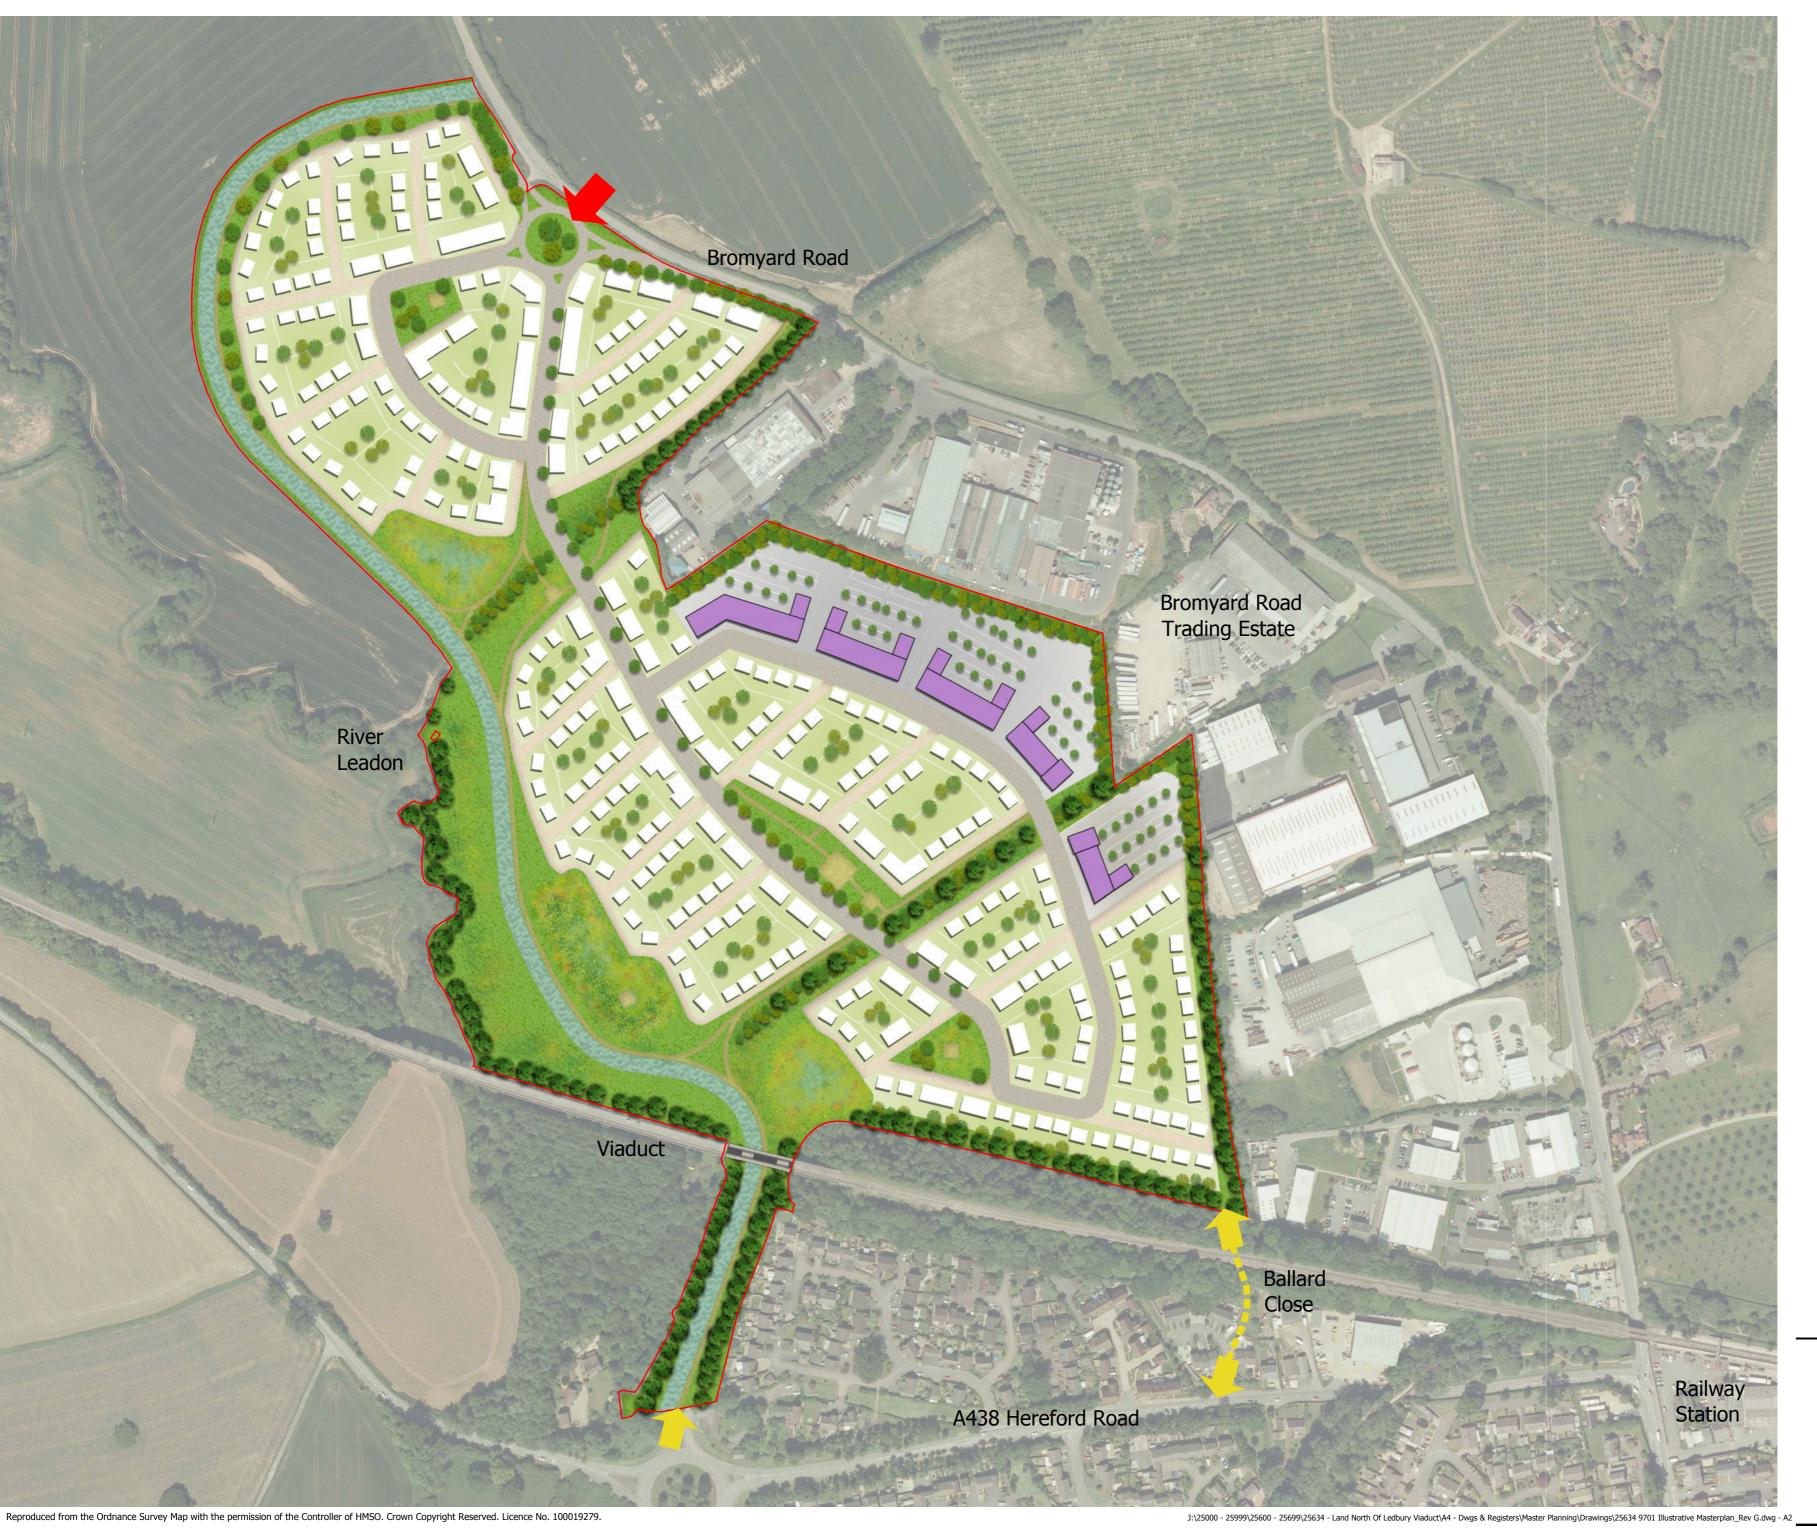

## Appendix A Illustrative Masterplan

Application boundary

Residential

Employment

Vehicular access

Pedestrian/cycle access

Primary vehicular route

Access street

Pedestrian/cycle path

Public open space

Proposed canal

Proposed trees

LEAP and LAPs

Attenuation basin

Existing trees

Viaduct

Land North of Ledbury Viaduct

Drawing Title
Illustrative Masterplan

 Date
 Scale
 Drawn by Check by CW
 Check by BW

 27.06.16
 1:2,500@A2
 CW
 BW

 Project No
 Drawing No
 Revision

 25634
 9701
 G

Planning • Master Planning & Urban Design • Architecture • Landscape Planning & Design • Environmental Planning • Graphic Communication • Public Engagement • Development Economics