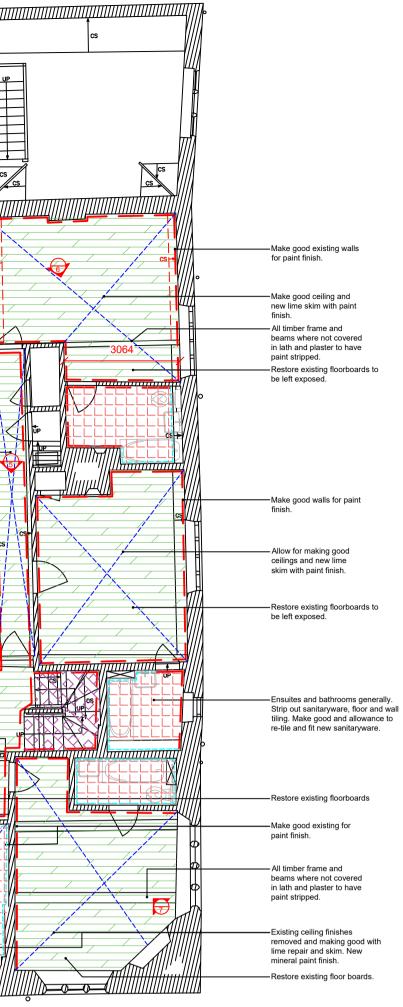

## SECOND FLOOR

| CORRIDOR TO B      | 1 & B2                                                                                               |
|--------------------|------------------------------------------------------------------------------------------------------|
| FLOOR              | Restoration of existing floorboards.                                                                 |
| WALLS              | Strip to lime plaster and apply new paint finish                                                     |
| CEILINGS           | Strip to lime plaster and apply new paint finish                                                     |
| DOORS              | Paint finish on new doors                                                                            |
| WINDOWS            | TBC                                                                                                  |
| JOINERY<br>STAIRS  | TBC<br>TBC                                                                                           |
|                    | IBC                                                                                                  |
| BEDROOM 1          |                                                                                                      |
| FLOOR              | Restoration of existing floorboards.                                                                 |
| WALLS<br>CEILINGS  | Strip to lime plaster and apply new paint finish<br>Strip to lime plaster and apply new paint finish |
| DOORS              | Paint finish on new doors                                                                            |
| WINDOWS            | Paint finish                                                                                         |
| JOINERY            | Paint finish                                                                                         |
| TIMBER FRAME       | Existing paint removed following boxing removal                                                      |
| BEDROOM 2          |                                                                                                      |
| FLOOR              | Restoration of existing floorboards.                                                                 |
| WALLS              | Strip to lime plaster and apply new paint finish                                                     |
| CEILINGS           | Strip to lime plaster and apply new paint finish                                                     |
| DOORS              | Paint finish on new doors                                                                            |
| WINDOWS            | Paint finish                                                                                         |
| JOINERY            | Paint finish                                                                                         |
| TIMBER FRAME       | Existing paint removed following boxing removal                                                      |
| BEDROOM 3          |                                                                                                      |
| FLOOR              | Restoration of existing floorboards.                                                                 |
| WALLS              | Strip to lime plaster and apply new paint finish                                                     |
| CEILINGS           | Strip to lime plaster and apply new paint finish                                                     |
| DOORS              | Paint finish on new doors                                                                            |
| WINDOWS            | Paint finish                                                                                         |
| JOINERY            | Paint finish                                                                                         |
| TIMBER FRAME       | Existing paint removed following boxing removal                                                      |
| BEDROOM 4          |                                                                                                      |
| FLOOR              | Restoration of existing floorboards.                                                                 |
| WALLS              | Strip to lime plaster and apply new paint finish                                                     |
| CEILINGS           | Strip to lime plaster and apply new paint finish                                                     |
| DOORS              | Paint finish on new doors                                                                            |
| WINDOWS<br>JOINERY | Paint finish<br>Paint finish                                                                         |
| TIMBER FRAME       | Existing paint removed following boxing removal                                                      |
|                    | Existing paint removed following boxing removal                                                      |
| BEDROOM 5<br>FLOOR | Restoration of existing floorboards.                                                                 |
| WALLS              | Strip to lime plaster and apply new paint finish                                                     |
| CEILINGS           | Strip to lime plaster and apply new paint finish                                                     |
| DOORS              | Paint finish on new doors                                                                            |
| WINDOWS            | Paint finish                                                                                         |
| JOINERY            | Paint finish                                                                                         |
| TIMBER FRAME       | Existing paint removed following boxing removal                                                      |
| BEDROOM 6          |                                                                                                      |
| FLOOR              | Restoration of existing floorboards.                                                                 |
| WALLS              | Strip to lime plaster and apply new paint finish                                                     |
| CEILINGS           | Strip to lime plaster and apply new paint finish                                                     |
| DOORS              | Paint finish on new doors                                                                            |
| WINDOWS            | Paint finish                                                                                         |
| JOINERY            | Paint finish                                                                                         |
| TIMBER FRAME       | Existing paint removed following boxing removal                                                      |
| BEDROOM 7          |                                                                                                      |
| FLOOR              | Restoration of existing floorboards.                                                                 |
| WALLS              | Strip to lime plaster and apply new paint finish                                                     |
| CEILINGS           | Strip to lime plaster and apply new paint finish<br>Paint finish on new doors                        |
| DOORS              | Paint finish on new doors<br>Paint finish                                                            |
| WINDOWS            | Paint finish                                                                                         |
|                    | Repaint existing lath and plaster covering beams.                                                    |
| BEDROOM 8          | ,                                                                                                    |
| FLOOR              | Restoration of existing floorboards.                                                                 |
| WALLS              | Strip to lime plaster and apply new paint finish                                                     |
|                    | Strip to lime plaster and apply new paint finish                                                     |
| CEILINGS           |                                                                                                      |
| DOORS              | Paint finish on new doors                                                                            |
|                    |                                                                                                      |
| DOORS              | Paint finish on new doors                                                                            |

TIMBER FRAME Existing paint removed following boxing removal

BEDROOM 10 FLOOR Restoration of existing floorboards. WALLS Strip to lime plaster and apply new paint finish Strip to lime plaster and apply new paint finish CEILINGS DOORS Paint finish on new doors WINDOWS Paint finish JOINERY Paint finish TIMBER FRAME Existing paint removed following boxing removal BEDROOM 11 FLOOR Restoration of existing floorboards Strip to lime plaster and apply new paint finish WALLS

CEILINGS Strip to lime plaster and apply new paint finish DOORS Paint finish on new doors WINDOWS Paint finish JOINERY Paint finish TIMBER FRAME

New tiled finishes to en-suite walls and floors.

EXISTING WALL FINISHS TO BE STRIPPED TO LIME PLASTER AND WALLS TO RECEIVE NEW PAINT FINISH RETAIN EXISTING JOINERY WHERE PRESENT (SKIRTING, DADO RAIL, PICTURE RAIL, ETC.)