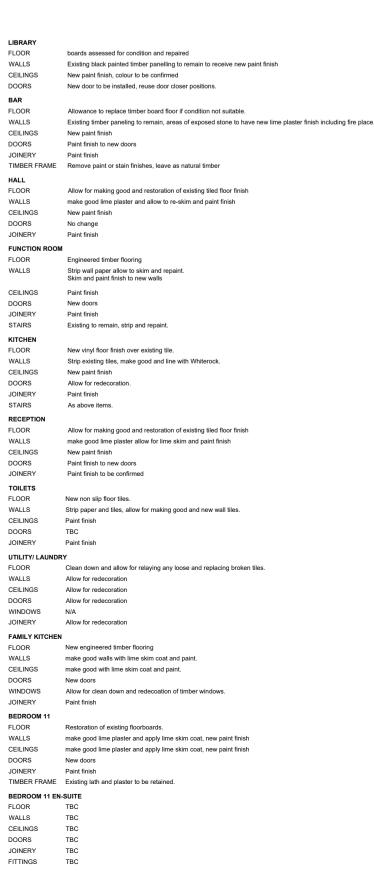

| CORRIDOR TO B      | 1 & B2                                                                                               |
|--------------------|------------------------------------------------------------------------------------------------------|
| FLOOR              | Restoration of existing floorboards.                                                                 |
| WALLS              | Strip to lime plaster and apply new paint finish                                                     |
| CEILINGS           | Strip to lime plaster and apply new paint finish                                                     |
| DOORS              | Paint finish on new doors                                                                            |
| WINDOWS            | TBC                                                                                                  |
| JOINERY<br>STAIRS  | TBC<br>TBC                                                                                           |
|                    | IBC                                                                                                  |
| BEDROOM 1          |                                                                                                      |
| FLOOR              | Restoration of existing floorboards.                                                                 |
| WALLS<br>CEILINGS  | Strip to lime plaster and apply new paint finish<br>Strip to lime plaster and apply new paint finish |
| DOORS              | Paint finish on new doors                                                                            |
| WINDOWS            | Paint finish                                                                                         |
| JOINERY            | Paint finish                                                                                         |
| TIMBER FRAME       | Existing paint removed following boxing removal                                                      |
| BEDROOM 2          |                                                                                                      |
| FLOOR              | Restoration of existing floorboards.                                                                 |
| WALLS              | Strip to lime plaster and apply new paint finish                                                     |
| CEILINGS           | Strip to lime plaster and apply new paint finish                                                     |
| DOORS              | Paint finish on new doors                                                                            |
| WINDOWS            | Paint finish                                                                                         |
| JOINERY            | Paint finish                                                                                         |
| TIMBER FRAME       | Existing paint removed following boxing removal                                                      |
| BEDROOM 3          |                                                                                                      |
| FLOOR              | Restoration of existing floorboards.                                                                 |
| WALLS              | Strip to lime plaster and apply new paint finish                                                     |
| CEILINGS           | Strip to lime plaster and apply new paint finish                                                     |
| DOORS              | Paint finish on new doors                                                                            |
| WINDOWS            | Paint finish                                                                                         |
| JOINERY            | Paint finish                                                                                         |
| TIMBER FRAME       | Existing paint removed following boxing removal                                                      |
| BEDROOM 4          |                                                                                                      |
| FLOOR              | Restoration of existing floorboards.                                                                 |
| WALLS              | Strip to lime plaster and apply new paint finish                                                     |
| CEILINGS           | Strip to lime plaster and apply new paint finish                                                     |
| DOORS              | Paint finish on new doors                                                                            |
| WINDOWS<br>JOINERY | Paint finish<br>Paint finish                                                                         |
| TIMBER FRAME       | Existing paint removed following boxing removal                                                      |
|                    | Existing paint removed following boxing removal                                                      |
| BEDROOM 5<br>FLOOR | Restoration of existing floorboards.                                                                 |
| WALLS              | Strip to lime plaster and apply new paint finish                                                     |
| CEILINGS           | Strip to lime plaster and apply new paint finish                                                     |
| DOORS              | Paint finish on new doors                                                                            |
| WINDOWS            | Paint finish                                                                                         |
| JOINERY            | Paint finish                                                                                         |
| TIMBER FRAME       | Existing paint removed following boxing removal                                                      |
| BEDROOM 6          |                                                                                                      |
| FLOOR              | Restoration of existing floorboards.                                                                 |
| WALLS              | Strip to lime plaster and apply new paint finish                                                     |
| CEILINGS           | Strip to lime plaster and apply new paint finish                                                     |
| DOORS              | Paint finish on new doors                                                                            |
| WINDOWS            | Paint finish                                                                                         |
| JOINERY            | Paint finish                                                                                         |
| TIMBER FRAME       | Existing paint removed following boxing removal                                                      |
| BEDROOM 7          |                                                                                                      |
| FLOOR              | Restoration of existing floorboards.                                                                 |
| WALLS              | Strip to lime plaster and apply new paint finish                                                     |
| CEILINGS           | Strip to lime plaster and apply new paint finish<br>Paint finish on new doors                        |
| DOORS              | Paint finish on new doors<br>Paint finish                                                            |
| WINDOWS            | Paint finish                                                                                         |
|                    | Repaint existing lath and plaster covering beams.                                                    |
| BEDROOM 8          | ,                                                                                                    |
| FLOOR              | Restoration of existing floorboards.                                                                 |
| WALLS              | Strip to lime plaster and apply new paint finish                                                     |
|                    | Strip to lime plaster and apply new paint finish                                                     |
| CEILINGS           |                                                                                                      |
| DOORS              | Paint finish on new doors                                                                            |
|                    |                                                                                                      |
| DOORS              | Paint finish on new doors                                                                            |

TIMBER FRAME Existing paint removed following boxing removal

BEDROOM 10 FLOOR Restoration of existing floorboards. WALLS Strip to lime plaster and apply new paint finish Strip to lime plaster and apply new paint finish CEILINGS DOORS Paint finish on new doors WINDOWS Paint finish JOINERY Paint finish TIMBER FRAME Existing paint removed following boxing removal BEDROOM 11 FLOOR Restoration of existing floorboards Strip to lime plaster and apply new paint finish WALLS

CEILINGS Strip to lime plaster and apply new paint finish DOORS Paint finish on new doors WINDOWS Paint finish JOINERY Paint finish TIMBER FRAME

New tiled finishes to en-suite walls and floors.

EXISTING WALL FINISHS TO BE STRIPPED TO LIME PLASTER AND WALLS TO RECEIVE NEW PAINT FINISH RETAIN EXISTING JOINERY WHERE PRESENT (SKIRTING, DADO RAIL, PICTURE RAIL, ETC.)