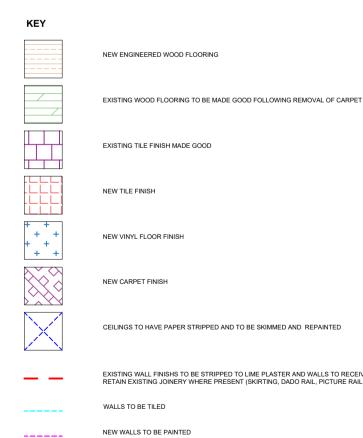

|
| DOORS              | Paint finish on new doors                                                                            |

TIMBER FRAME Existing paint removed following boxing removal

BEDROOM 10 FLOOR Restoration of existing floorboards. WALLS Strip to lime plaster and apply new paint finish Strip to lime plaster and apply new paint finish CEILINGS DOORS Paint finish on new doors WINDOWS Paint finish JOINERY Paint finish TIMBER FRAME Existing paint removed following boxing removal BEDROOM 11 FLOOR Restoration of existing floorboards Strip to lime plaster and apply new paint finish WALLS

CEILINGS Strip to lime plaster and apply new paint finish DOORS Paint finish on new doors WINDOWS Paint finish JOINERY Paint finish TIMBER FRAME







New tiled finishes to en-suite walls and floors.

EXISTING WALL FINISHS TO BE STRIPPED TO LIME PLASTER AND WALLS TO RECEIVE NEW PAINT FINISH RETAIN EXISTING JOINERY WHERE PRESENT (SKIRTING, DADO RAIL, PICTURE RAIL, ETC.)