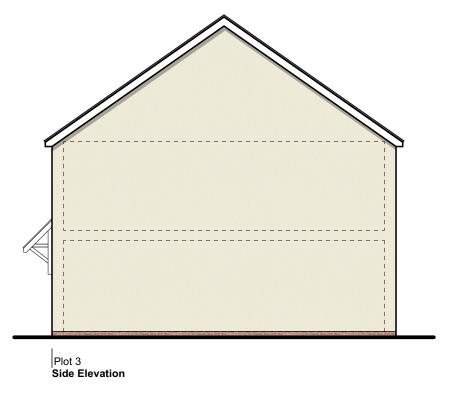

DRAWING TITLE

Elevations -Plots 2 & 3

## PROJECT

Land to West of Orchard House, Credenhill

CLIENT

MF Freeman

SCALE

1:100@A3 DATE March 2021

DRAWING NO.

6357-P-701