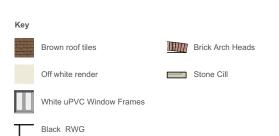

## www.quattrodesign.co.uk

## NOTES

This drawing is the copyright of Quattro Design Architects Ltd and should not be reproduced in whole or in part without written permission. Only figured dimensions to be used for construction. Check all dimensions on site. Any discrepancies are to be reported to the Architect as soon as possible.

## REVISIONS REV: DATE - DRAWN -

-: 17.03.21 - DC:
Drawing created.
A: 12.04.21 - LM - BWh:
Key stones removed. FF windows amended.
Materials key amended. Eave height amended.
B: 04.05.21 - BWh - RJF:
Plot 3 updated to match floor plan.
C: 17.05.21 - BWh - RJF:
Scale bar added.

DRAWING TITLE

Elevations -Plots 2 & 3

## PROJECT

Land to West of Orchard House, Credenhill

CLIENT

MF Freeman

SCALE

1:100@A3 DATE March 2021



DRAWING NO.

6357-P-701

REV