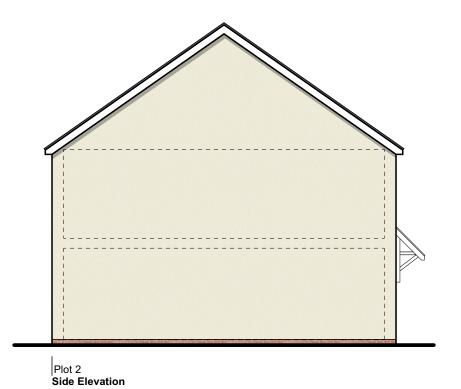

DRAWING TITLE

Elevations -Plots 2 & 3

## PROJECT

Land to West of Orchard House, Credenhill

CLIENT

MF Freeman

SCALE

1:100@A3 DATE March 2021

DRAWING NO.

6357-P-701