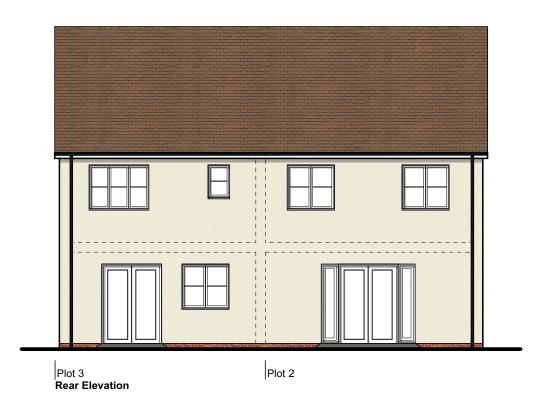

DRAWING TITLE

Elevations -Plots 2 & 3

## PROJECT

Land to West of Orchard House, Credenhill

CLIENT

MF Freeman

SCALE

1:100@A3 DATE March 2021

DRAWING NO.

6357-P-701