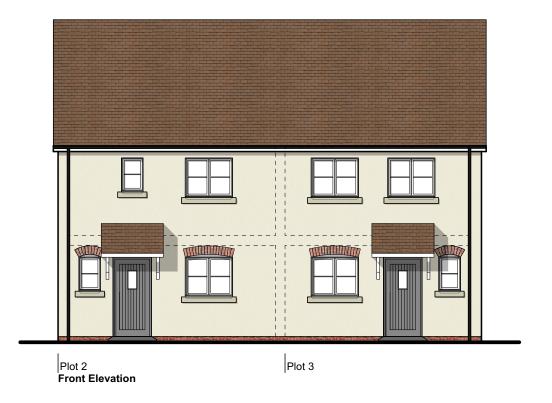

DRAWING TITLE

Elevations -Plots 2 & 3

## PROJECT

Land to West of Orchard House, Credenhill

CLIENT

MF Freeman

SCALE

1:100@A3 DATE March 2021

DRAWING NO.

6357-P-701