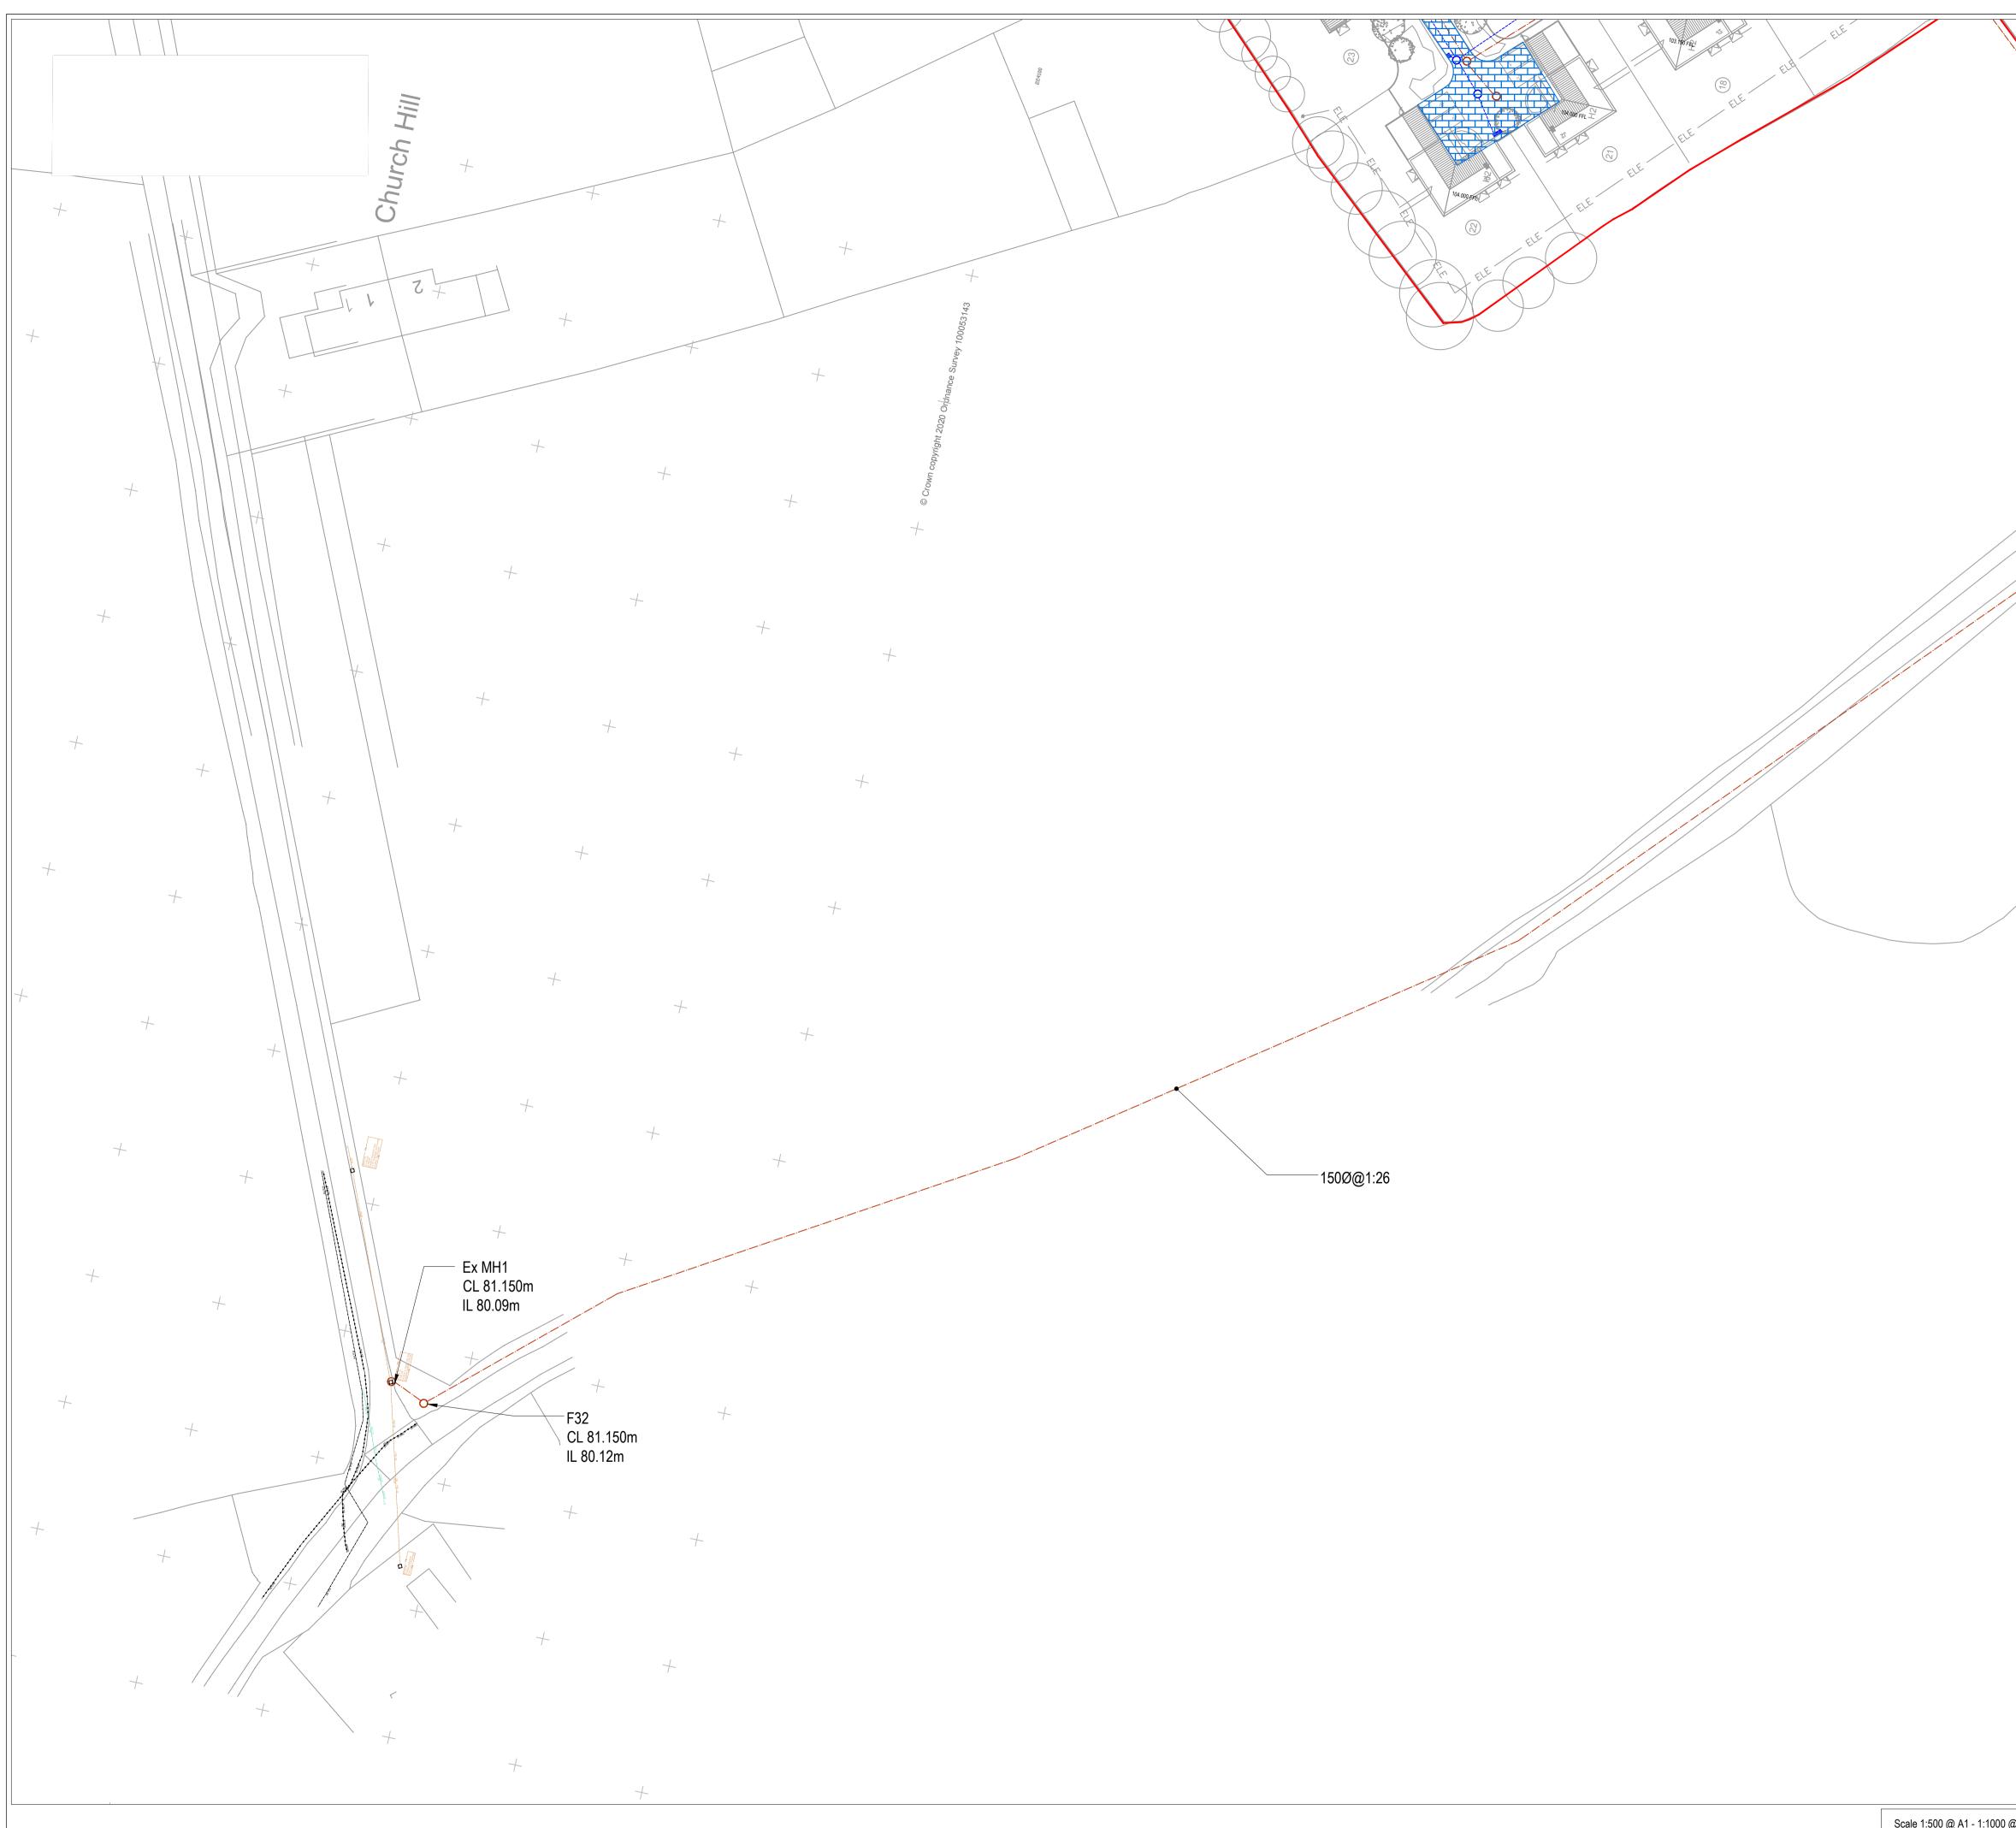

| _<br>رام |                                                                                                                 | DO       | NOT SCAL                | E OF            | F THI   | IS DRAWING                      | 6            |                        |                        |            |          |
|----------|-----------------------------------------------------------------------------------------------------------------|----------|-------------------------|-----------------|---------|---------------------------------|--------------|------------------------|------------------------|------------|----------|
|          |                                                                                                                 | No       | tes:                    |                 |         |                                 |              |                        |                        |            |          |
|          |                                                                                                                 | 1.       | All dime                | nsion           | s are i | in metres unl                   | less noted   | otherwise.             |                        |            |          |
|          |                                                                                                                 | 2.       |                         |                 |         |                                 |              |                        |                        |            |          |
| X        |                                                                                                                 | 3.       | Any disc                | repar           | ncies l | between all v<br>ciplines to be |              |                        |                        |            |          |
|          |                                                                                                                 |          | Consulti                | ng fo           |         | fication/corre                  |              |                        |                        |            |          |
|          |                                                                                                                 | 4.       |                         | utility         |         | rs, manholes                    |              |                        |                        | d th       | ie       |
|          |                                                                                                                 | 5.       | Drainag                 | e desi          | ign su  | e protected at<br>bject to appr | oval from    | Herefordshir           | e Council              |            |          |
|          |                                                                                                                 | 6.<br>7. |                         |                 |         | e subject to<br>age to be cor   |              |                        |                        | ditio      | on.      |
|          |                                                                                                                 |          |                         |                 |         |                                 |              |                        |                        |            |          |
|          |                                                                                                                 | <u>D</u> | rainage Stra<br>Site Ar |                 |         | <u>8</u>                        |              |                        |                        |            |          |
|          |                                                                                                                 | •        |                         |                 |         | s: 0.608 Ha<br>es 9.7 l/s       |              |                        |                        |            |          |
|          |                                                                                                                 | •        |                         |                 |         | ge rates 0 l/s                  |              |                        |                        |            |          |
|          |                                                                                                                 |          |                         |                 |         |                                 |              |                        |                        |            |          |
|          | 1 interest of the second se |          | Ø##                     | ł               |         |                                 |              |                        |                        |            |          |
|          |                                                                                                                 | -        |                         |                 |         | Surface                         | Water Dra    | ain 150Ø UN            | 10                     |            |          |
|          |                                                                                                                 |          | C                       | ٦.              | S##     | Surface                         | Mator Ma     | nhole Ø1200            |                        |            |          |
|          |                                                                                                                 |          |                         | ノ               | 5##     | Sunace                          | vvaler iviai |                        | JUNO                   |            |          |
|          |                                                                                                                 | -        | ·                       |                 |         | Foul Wa                         | iter Drain ( | Ø150 mm                |                        |            |          |
|          |                                                                                                                 |          | (                       |                 | F##     | Foul Wa                         | ter Manho    | ole Ø1200 U            | NO                     |            |          |
| / /      |                                                                                                                 |          | C                       | ノ               |         | . Jui vvd                       |              |                        |                        |            |          |
|          |                                                                                                                 |          |                         | $\triangleleft$ |         | Road G                          | ully         |                        |                        |            |          |
|          |                                                                                                                 |          |                         |                 |         |                                 |              |                        |                        |            |          |
|          |                                                                                                                 |          | $\frown$                | $\rightarrow$   | •       | Overflow                        | v exceeda    | ince route             |                        |            |          |
|          |                                                                                                                 |          |                         | •               |         |                                 |              |                        |                        |            |          |
|          |                                                                                                                 |          | μ.                      | 1,              | Ц       | _                               |              |                        |                        |            |          |
|          |                                                                                                                 |          |                         |                 | T       | Permea                          | ble Paving   | 9                      |                        |            |          |
| /        |                                                                                                                 |          |                         |                 |         |                                 |              |                        |                        |            |          |
| /        |                                                                                                                 |          |                         |                 |         |                                 |              |                        |                        |            |          |
|          |                                                                                                                 |          |                         |                 |         |                                 |              |                        |                        |            |          |
| (        |                                                                                                                 |          |                         |                 |         |                                 |              |                        |                        |            |          |
|          |                                                                                                                 |          |                         |                 |         |                                 |              |                        |                        |            |          |
|          |                                                                                                                 |          |                         |                 |         |                                 |              |                        |                        |            |          |
|          |                                                                                                                 |          |                         |                 |         |                                 |              |                        |                        |            |          |
|          |                                                                                                                 |          |                         |                 |         |                                 |              |                        |                        |            |          |
|          |                                                                                                                 |          |                         |                 |         |                                 |              |                        |                        |            |          |
|          |                                                                                                                 |          |                         |                 |         |                                 |              |                        |                        |            |          |
|          |                                                                                                                 |          |                         |                 |         |                                 |              |                        |                        |            |          |
|          |                                                                                                                 |          |                         |                 |         |                                 |              |                        |                        |            |          |
|          |                                                                                                                 |          |                         |                 |         |                                 |              |                        |                        |            |          |
|          |                                                                                                                 |          |                         |                 |         |                                 |              |                        |                        |            |          |
|          |                                                                                                                 |          |                         |                 |         |                                 |              |                        |                        |            |          |
|          |                                                                                                                 |          |                         |                 |         |                                 |              |                        |                        |            |          |
|          |                                                                                                                 |          |                         |                 |         |                                 |              |                        |                        |            |          |
|          |                                                                                                                 |          |                         |                 |         |                                 |              |                        |                        |            |          |
|          |                                                                                                                 |          |                         |                 |         |                                 |              |                        |                        |            |          |
|          |                                                                                                                 |          |                         |                 |         |                                 |              |                        |                        |            |          |
|          |                                                                                                                 |          |                         |                 |         |                                 |              |                        |                        |            |          |
|          |                                                                                                                 |          |                         |                 |         |                                 |              |                        |                        |            |          |
|          |                                                                                                                 |          |                         |                 |         |                                 |              |                        |                        |            |          |
|          |                                                                                                                 | P2       | 03/07/20                | ΥP              | C1      | FOR APPR                        | ٦\/۵١        |                        | J                      | _ ⊺        | RB       |
|          |                                                                                                                 | P2<br>P1 | 19/06/20                | YP              |         | FOR INFOR                       |              |                        | J                      |            | RB<br>RB |
|          |                                                                                                                 | Rev      | Date                    | Ву              | Comn    | ment                            |              |                        | Ch                     | kd         | Appr     |
|          |                                                                                                                 | Sta      | tus                     |                 |         |                                 |              |                        |                        |            |          |
|          |                                                                                                                 |          |                         | S               | 4 -     | FOR A                           | APPF         | Roval                  | -                      |            |          |
|          |                                                                                                                 |          |                         |                 |         |                                 |              |                        |                        |            |          |
|          |                                                                                                                 | Clie     | eri(                    |                 | -       | ·=                              | <b></b>      |                        |                        |            |          |
|          |                                                                                                                 |          | MF FREEMAN              |                 |         |                                 |              |                        |                        |            |          |
|          |                                                                                                                 |          |                         |                 |         |                                 |              | D - 11                 | House                  |            |          |
|          |                                                                                                                 |          |                         | D               |         | be                              | rt           | Delta<br>175—<br>Borou | igh High St            |            |          |
|          |                                                                                                                 |          |                         |                 | U       |                                 |              |                        | on SE1 1HR             |            |          |
|          |                                                                                                                 |          | Ŵ                       | e               | S       | T                               |              | f: 02                  | 0 7939 99<br>0 7939 99 | 09         |          |
|          |                                                                                                                 | Pro      |                         |                 |         |                                 |              | www.r                  | obertwest.c            | . <b>u</b> |          |
|          |                                                                                                                 |          |                         | ND T            | TO V    | VEST OF                         | A466,        | ST WEC                 | NARDS                  |            |          |
|          |                                                                                                                 |          |                         |                 |         |                                 | ,            |                        |                        |            |          |
|          |                                                                                                                 |          | wing Title              |                 |         |                                 |              |                        |                        |            |          |
|          |                                                                                                                 |          | -                       | ΔΙΝΙ            | ∆∩⊏     | STRATE                          | -C∧          |                        |                        |            |          |
|          |                                                                                                                 |          |                         |                 |         | DNNECT                          |              |                        |                        |            |          |
|          |                                                                                                                 |          |                         | -               | -       |                                 |              |                        |                        |            |          |
|          |                                                                                                                 |          | Drawn                   |                 |         | Checked                         | Λ.           | oproved                | Sca                    |            |          |
|          |                                                                                                                 | Ву       |                         |                 | By      | JT                              | By           | RB                     |                        |            |          |
|          |                                                                                                                 | Da       |                         | 20              | Date    |                                 |              |                        | — 1:500 @ <i>I</i>     | 41 l       | UNO      |
| A3       |                                                                                                                 |          | nt No.                  | -               | ect No. |                                 |              | Drawing No.            | Rev                    |            |          |
| 10m      | 20m 30m 40m 50m                                                                                                 |          | 5789                    |                 | 001     |                                 | С            | 0402                   |                        | 2          |          |
|          |                                                                                                                 |          |                         |                 |         |                                 |              | ( <b>C</b> ) F         | Robert West Cons       | sultin     | g        |