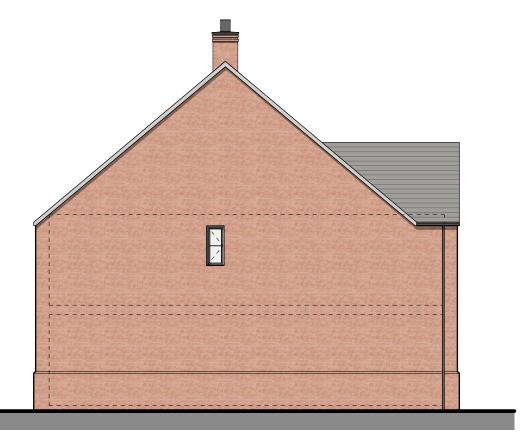

Marley Eternit Rivendale Artificial Slate Grey Roof Tiles

Marley Duo Brindle Concrete Roof Tiles



Through Colour K Rend Silicone Based Rough Cast Render Colour - Polar White



UPVC Windows Colour - RAL 7044 Silk Grey





Oak Timber Porches With Matching Roof Tiles









Front Elevation

## www.quattrodesign.co.uk

## NOTES

This drawing is the copyright of Quattro Design Architects Ltd and should not be reproduced in whole or in part without written permission. Only figured dimensions to be used for construction. Check all dimensions on site. Any discrepancies are to be reported to the Architect as soon as possible.

## REVISIONS REV: DATE - DRAWN - CHECKED: NOTES

-: 18.04.19 - BH - RJF: Drawing created.

DRAWING TITLE Plot 7 Elevations

PROJECT

Land at Richards Castle

CLIENT Res Real Estate Ltd

SCALE DATE

1:100@A3 April 2019

REV



DRAWING NO. 6043-P-706

Matthews Warehouse, High Orchard Street Gloucester Quays, GL2 5QY T: (01452) 424234