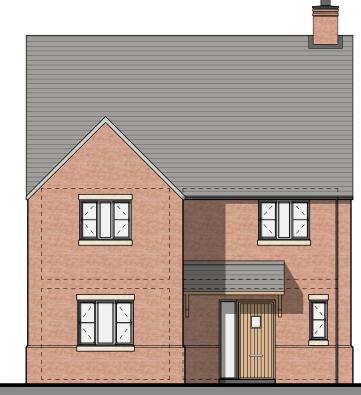

Marley Eternit Rivendale Artificial Slate Grey Roof Tiles

Marley Duo Brindle Concrete Roof Tiles

Through Colour K Rend Silicone Based Rough Cast Render Colour - Polar White

UPVC Windows Colour - RAL 7044 Silk Grey

Oak Timber Porches With Matching Roof Tiles

Front Elevation