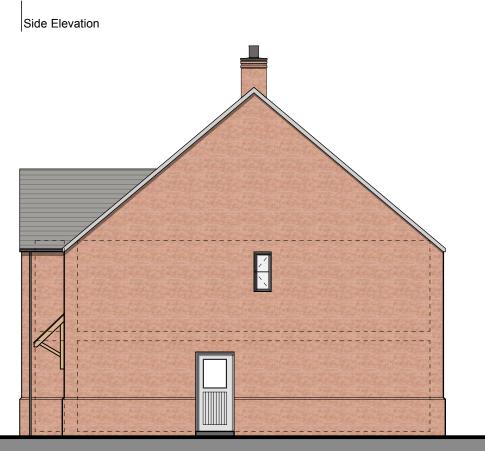

Marley Eternit Rivendale Artificial Slate Grey Roof Tiles

Marley Duo Brindle Concrete Roof Tiles

Through Colour K Rend Silicone Based Rough Cast Render Colour - Polar White

UPVC Windows Colour - RAL 7044 Silk Grey

Oak Timber Porches With Matching Roof Tiles

Front Elevation