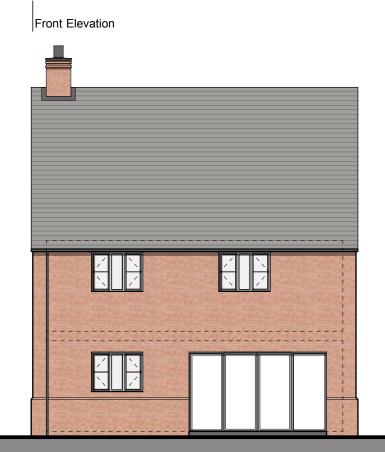

Marley Eternit Rivendale Artificial Slate Grey Roof Tiles

Marley Duo Brindle Concrete Roof Tiles



Through Colour K Rend Silicone Based Rough Cast Render Colour - Polar White



UPVC Windows Colour - RAL 7044 Silk Grey





Oak Timber Porches With Matching Roof Tiles









Front Elevation

## www.quattrodesign.co.uk

## NOTES

This drawing is the copyright of Quattro Design Architects Ltd and should not be reproduced in whole or in part without written permission. Only figured dimensions to be used for construction. Check all dimensions on site. Any discrepancies are to be reported to the Architect as soon as possible.

## REVISIONS REV: DATE - DRAWN - CHECKED: NOTES

-: 18.04.19 - BH - RJF: Drawing created.

DRAWING TITLE Plot 7 Elevations

PROJECT

Land at Richards Castle

CLIENT Res Real Estate Ltd

SCALE DATE

1:100@A3 April 2019

REV



DRAWING NO. 6043-P-706

Matthews Warehouse, High Orchard Street Gloucester Quays, GL2 5QY T: (01452) 424234