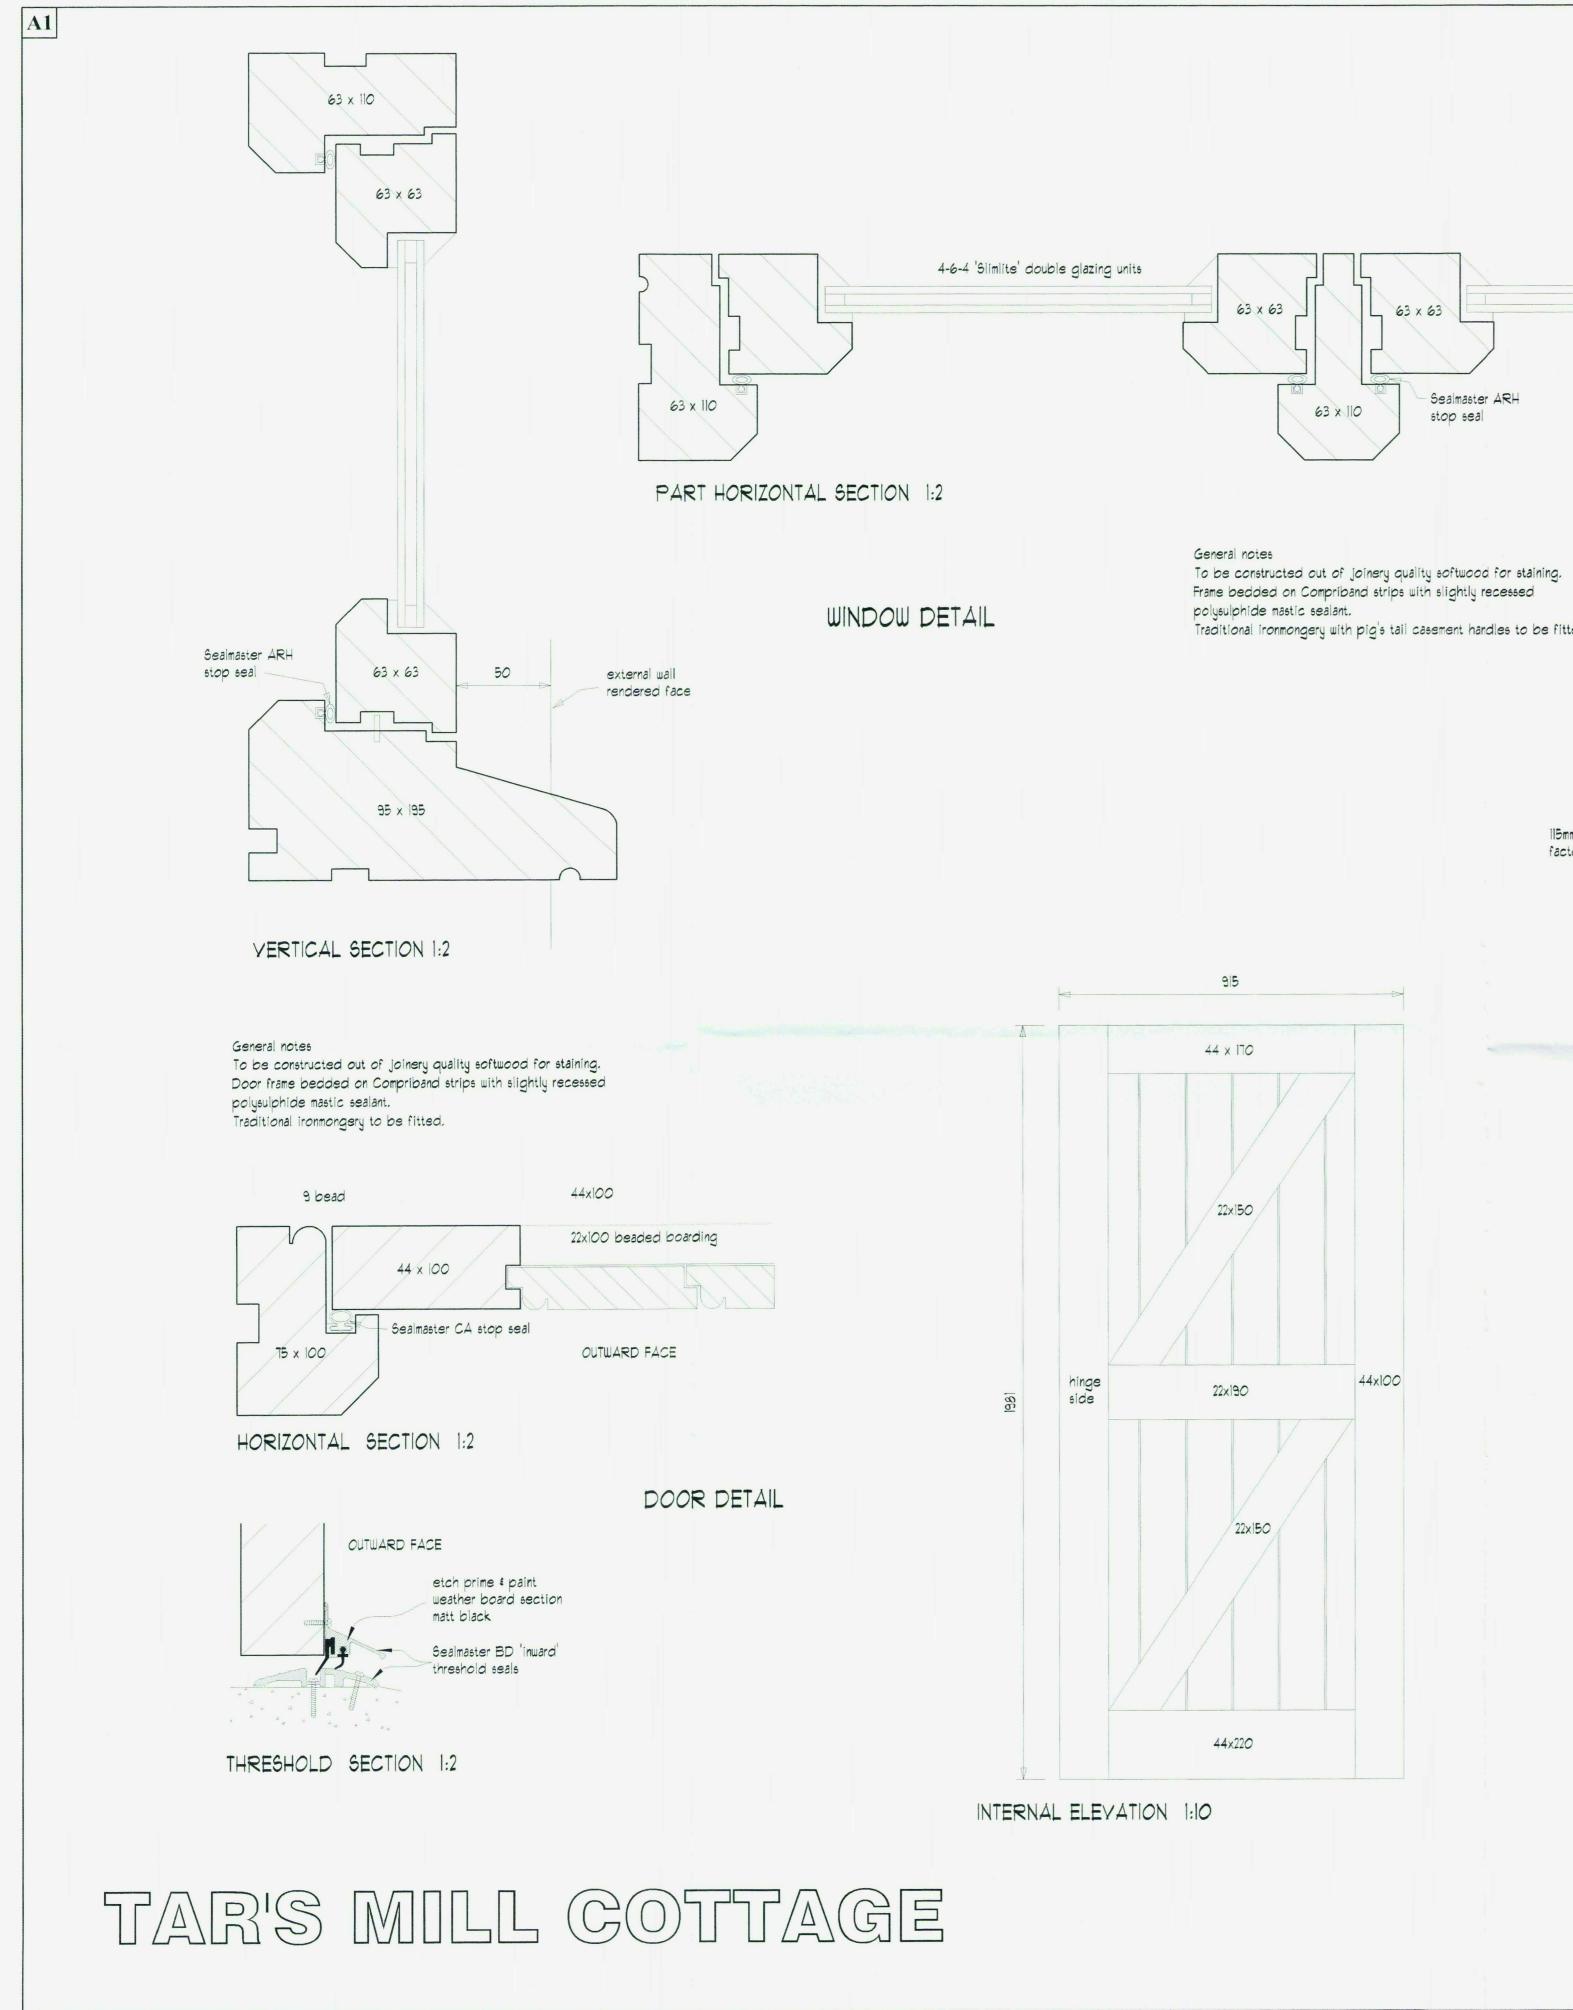

Traditional ironmongery with pig's tail casement handles to be fitted.

115mm cast aluminium