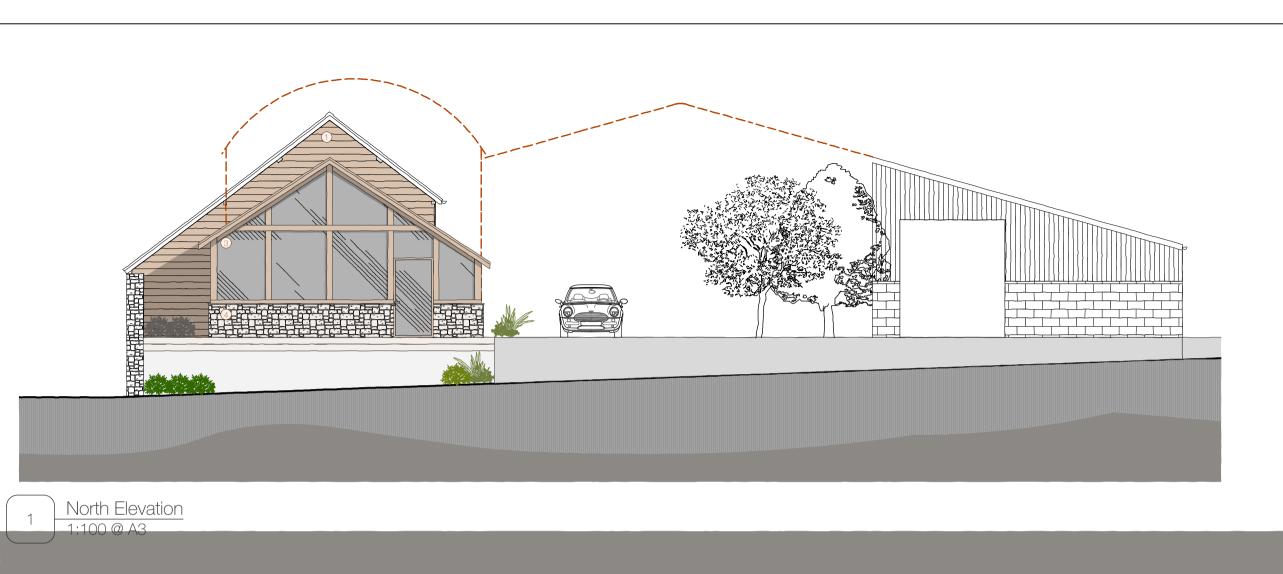

West Elevation 1:100 @ A3

- Do not scale off this drawing.
  Any discrepancies to be referred to the Architect.
  This drawing is to be read in conjunction with all relevant specifications and other drawings issued by the Architect, and other specialists.
  This drawing is copyright and is not to be reproduced without RRA permission.
  IF IN DOUBT, ASK.
- Oak Weatherboarding
- Powder Coated Aluminium
   Windows and Door
- 3 Oak Frame with Glazed Inset Windows
- 4 Stone Plinth
- 5 New Slate Roof
- 6 Velux Rooflights
- 7 Solar Panels