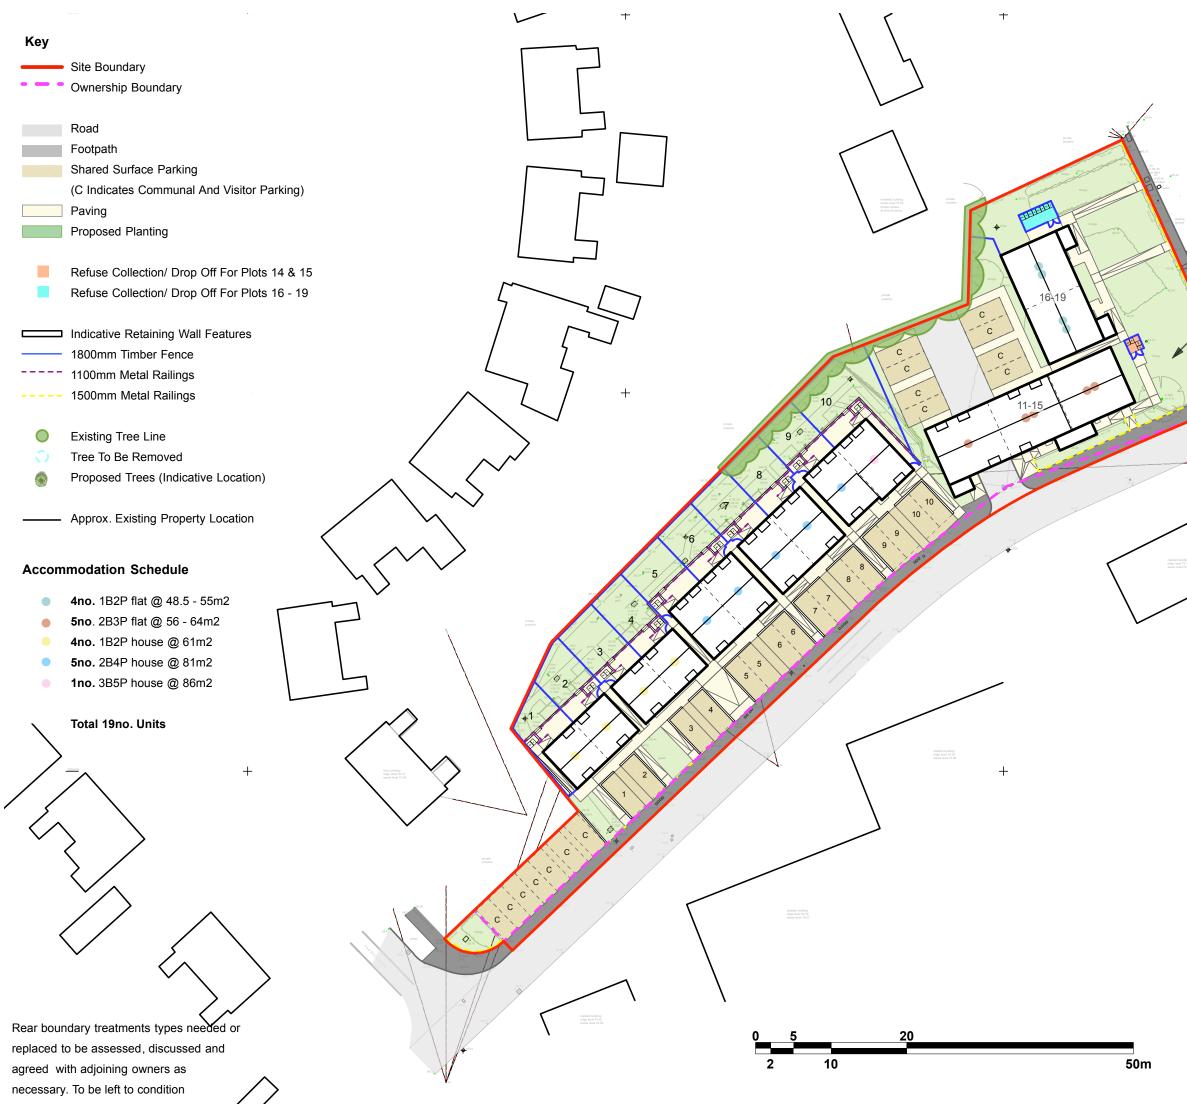

Proposed Landcaping Scheme To Follow

**PROJECT** Waterworks Lane, Leominster

Stonewater

CLIENT

DRAWING TITLE

Proposed Site Layout

SCALE DATE 1:500@A3 Nov 2018

Matthews Warehouse, High Orchard Street Gloucester Quays, GL2 5QY T: (01452) 424234