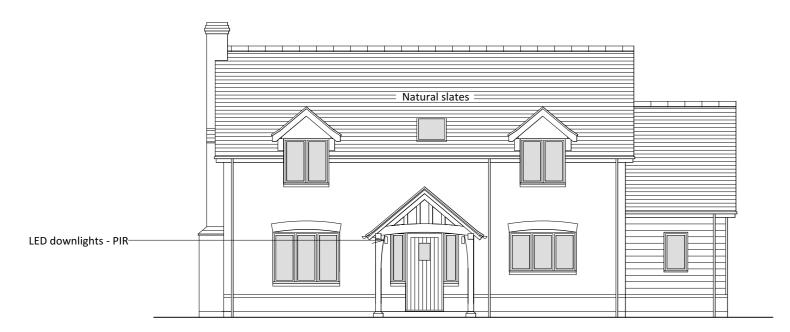

North West Elevation

South West Elevation

Natural Slates

South East Elevation

North East Elevation

**Ground Floor Plan** 

First Floor Plan

Ex. 200 x 30mm feather edge timber cladding