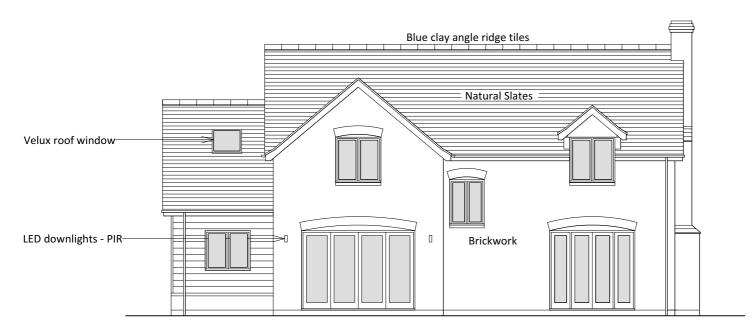

North West Elevation

South West Elevation

Natural Slates

South East Elevation

North East Elevation

**Ground Floor Plan** 

First Floor Plan

Ex. 200 x 30mm feather edge timber cladding