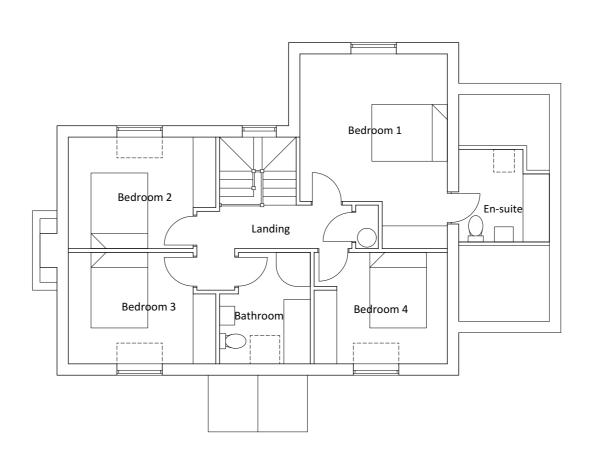

North West Elevation

South West Elevation

Natural Slates

South East Elevation

North East Elevation

**Ground Floor Plan** 

First Floor Plan

Ex. 200 x 30mm feather edge timber cladding