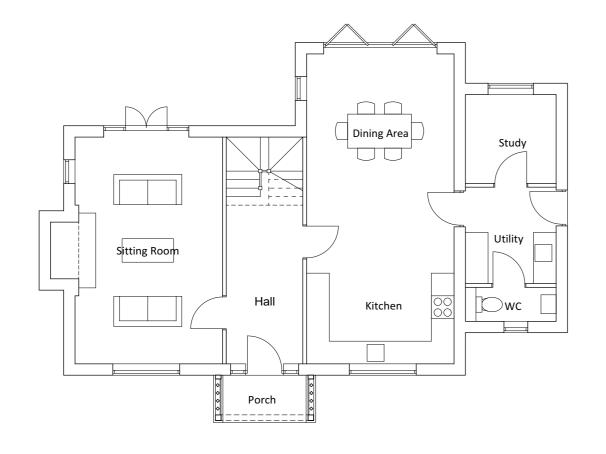

North West Elevation

South West Elevation

Natural Slates

South East Elevation

North East Elevation

**Ground Floor Plan** 

First Floor Plan

Ex. 200 x 30mm feather edge timber cladding