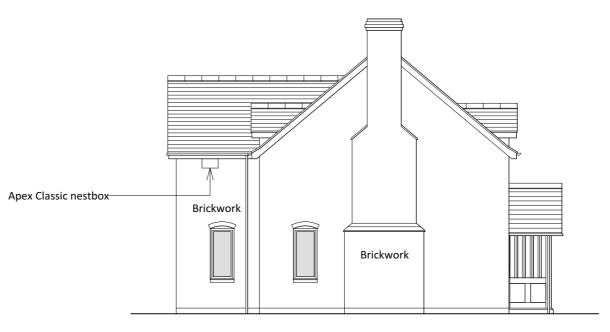

North West Elevation

South West Elevation

Natural Slates

South East Elevation

North East Elevation

**Ground Floor Plan** 

First Floor Plan

Ex. 200 x 30mm feather edge timber cladding