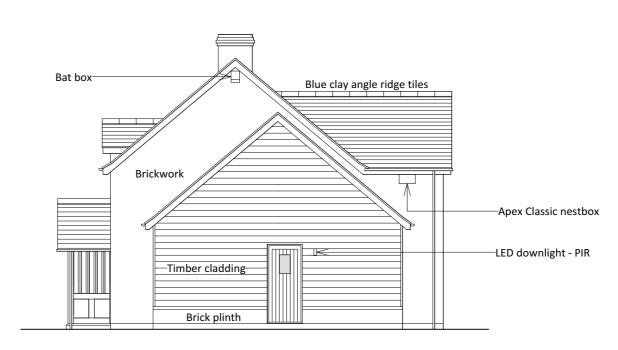

North West Elevation

South West Elevation

Natural Slates

South East Elevation

North East Elevation

**Ground Floor Plan** 

First Floor Plan

Ex. 200 x 30mm feather edge timber cladding