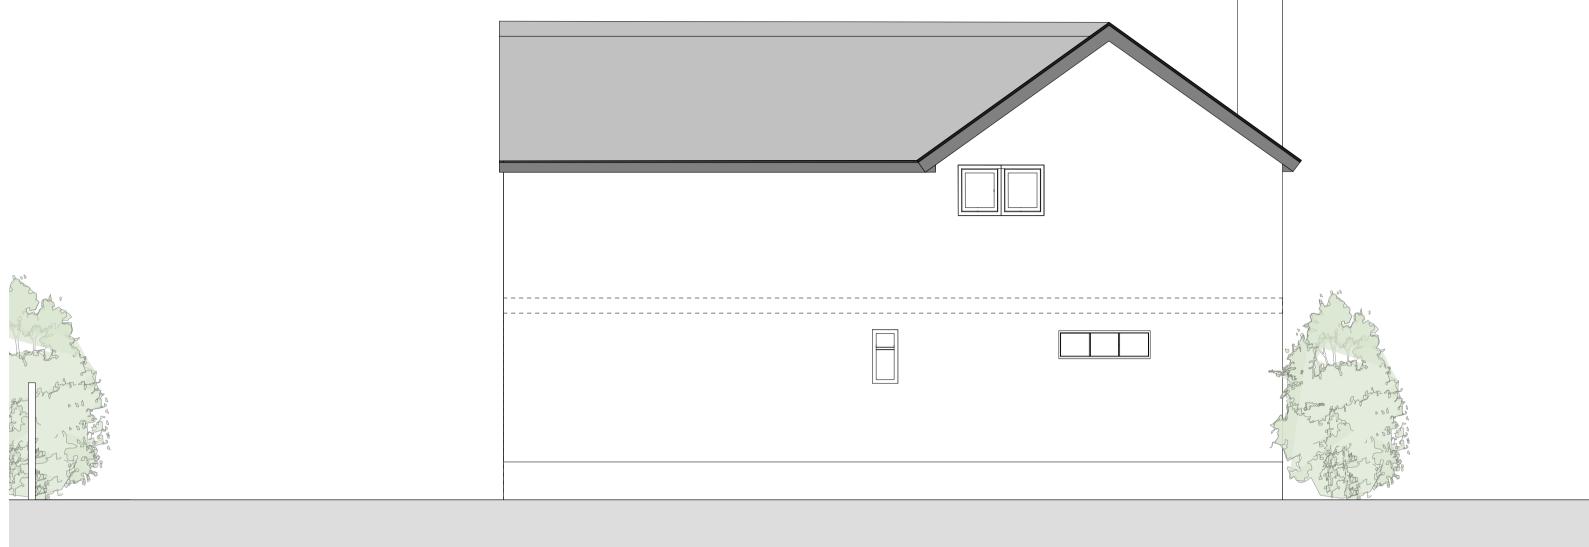

5 EAST ELEVATION

6 NORTH ELEVATION 1:50 @ A1, 1:100 @ A3

Do not scale off this drawing.
 Any discrepancies to be referred to the Architect.
 This drawing is to be read in conjunction with all relevant specifications and other drawings issued by the Architect, and other specialists.
 This drawing is copyright and is not to be reproduced without RRA permission.
 IF IN DOUBT, ASK.

Bury Cottage, Richards Castle, Shropshire Drawing Title:

Existing Elevations

Status Date Drawn By Sketch OCT 2021 DR

Drawing No. Revision Scale 1:50