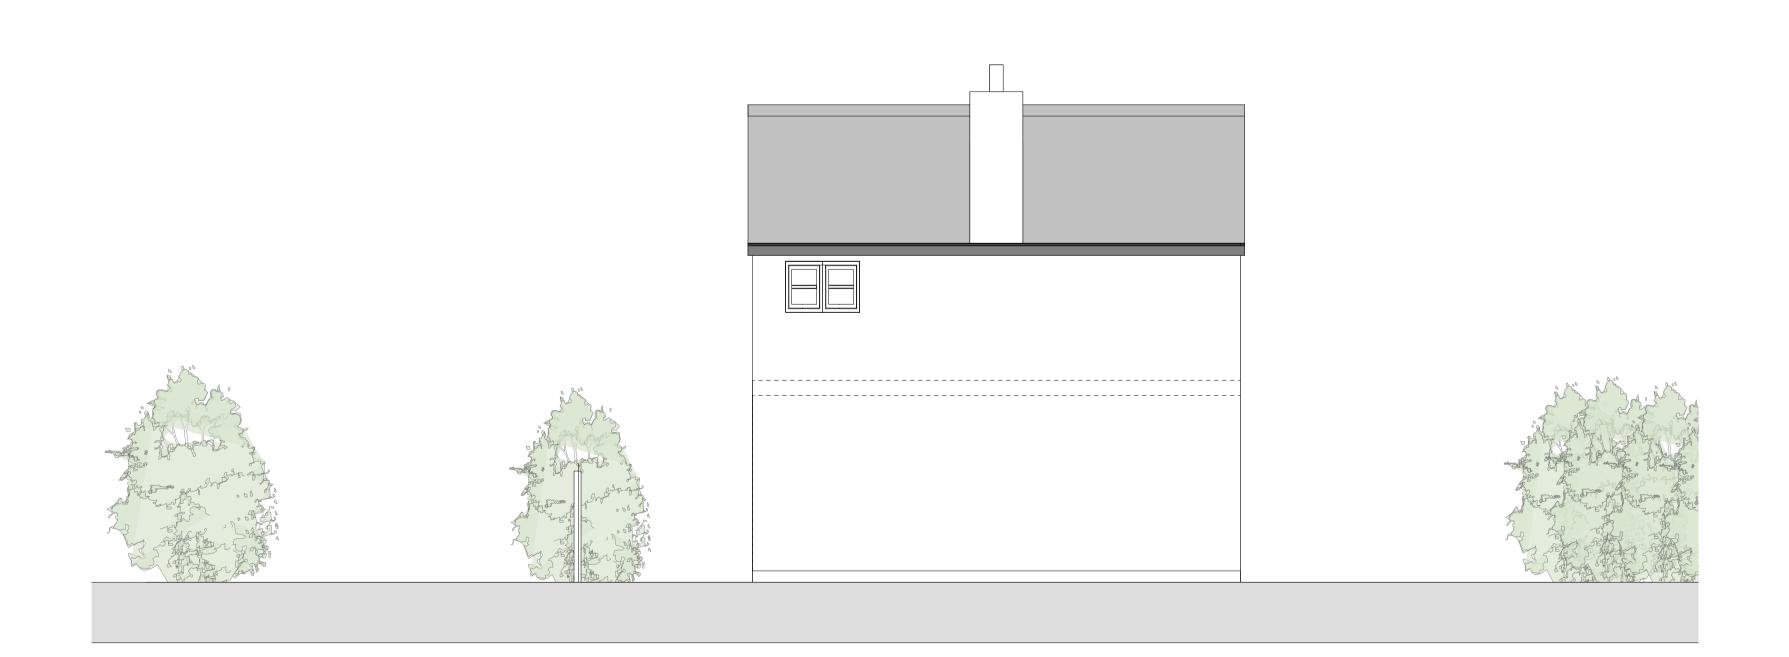

5 EAST ELEVATION

6 NORTH ELEVATION 1:50 @ A1, 1:100 @ A3

Do not scale off this drawing.
 Any discrepancies to be referred to the Architect.
 This drawing is to be read in conjunction with all relevant specifications and other drawings issued by the Architect, and other specialists.
 This drawing is copyright and is not to be reproduced without RRA permission.
 IF IN DOUBT, ASK.

Bury Cottage, Richards Castle, Shropshire Drawing Title:

Existing Elevations

Status Date Drawn By Sketch OCT 2021 DR

Drawing No. Revision Scale 1:50