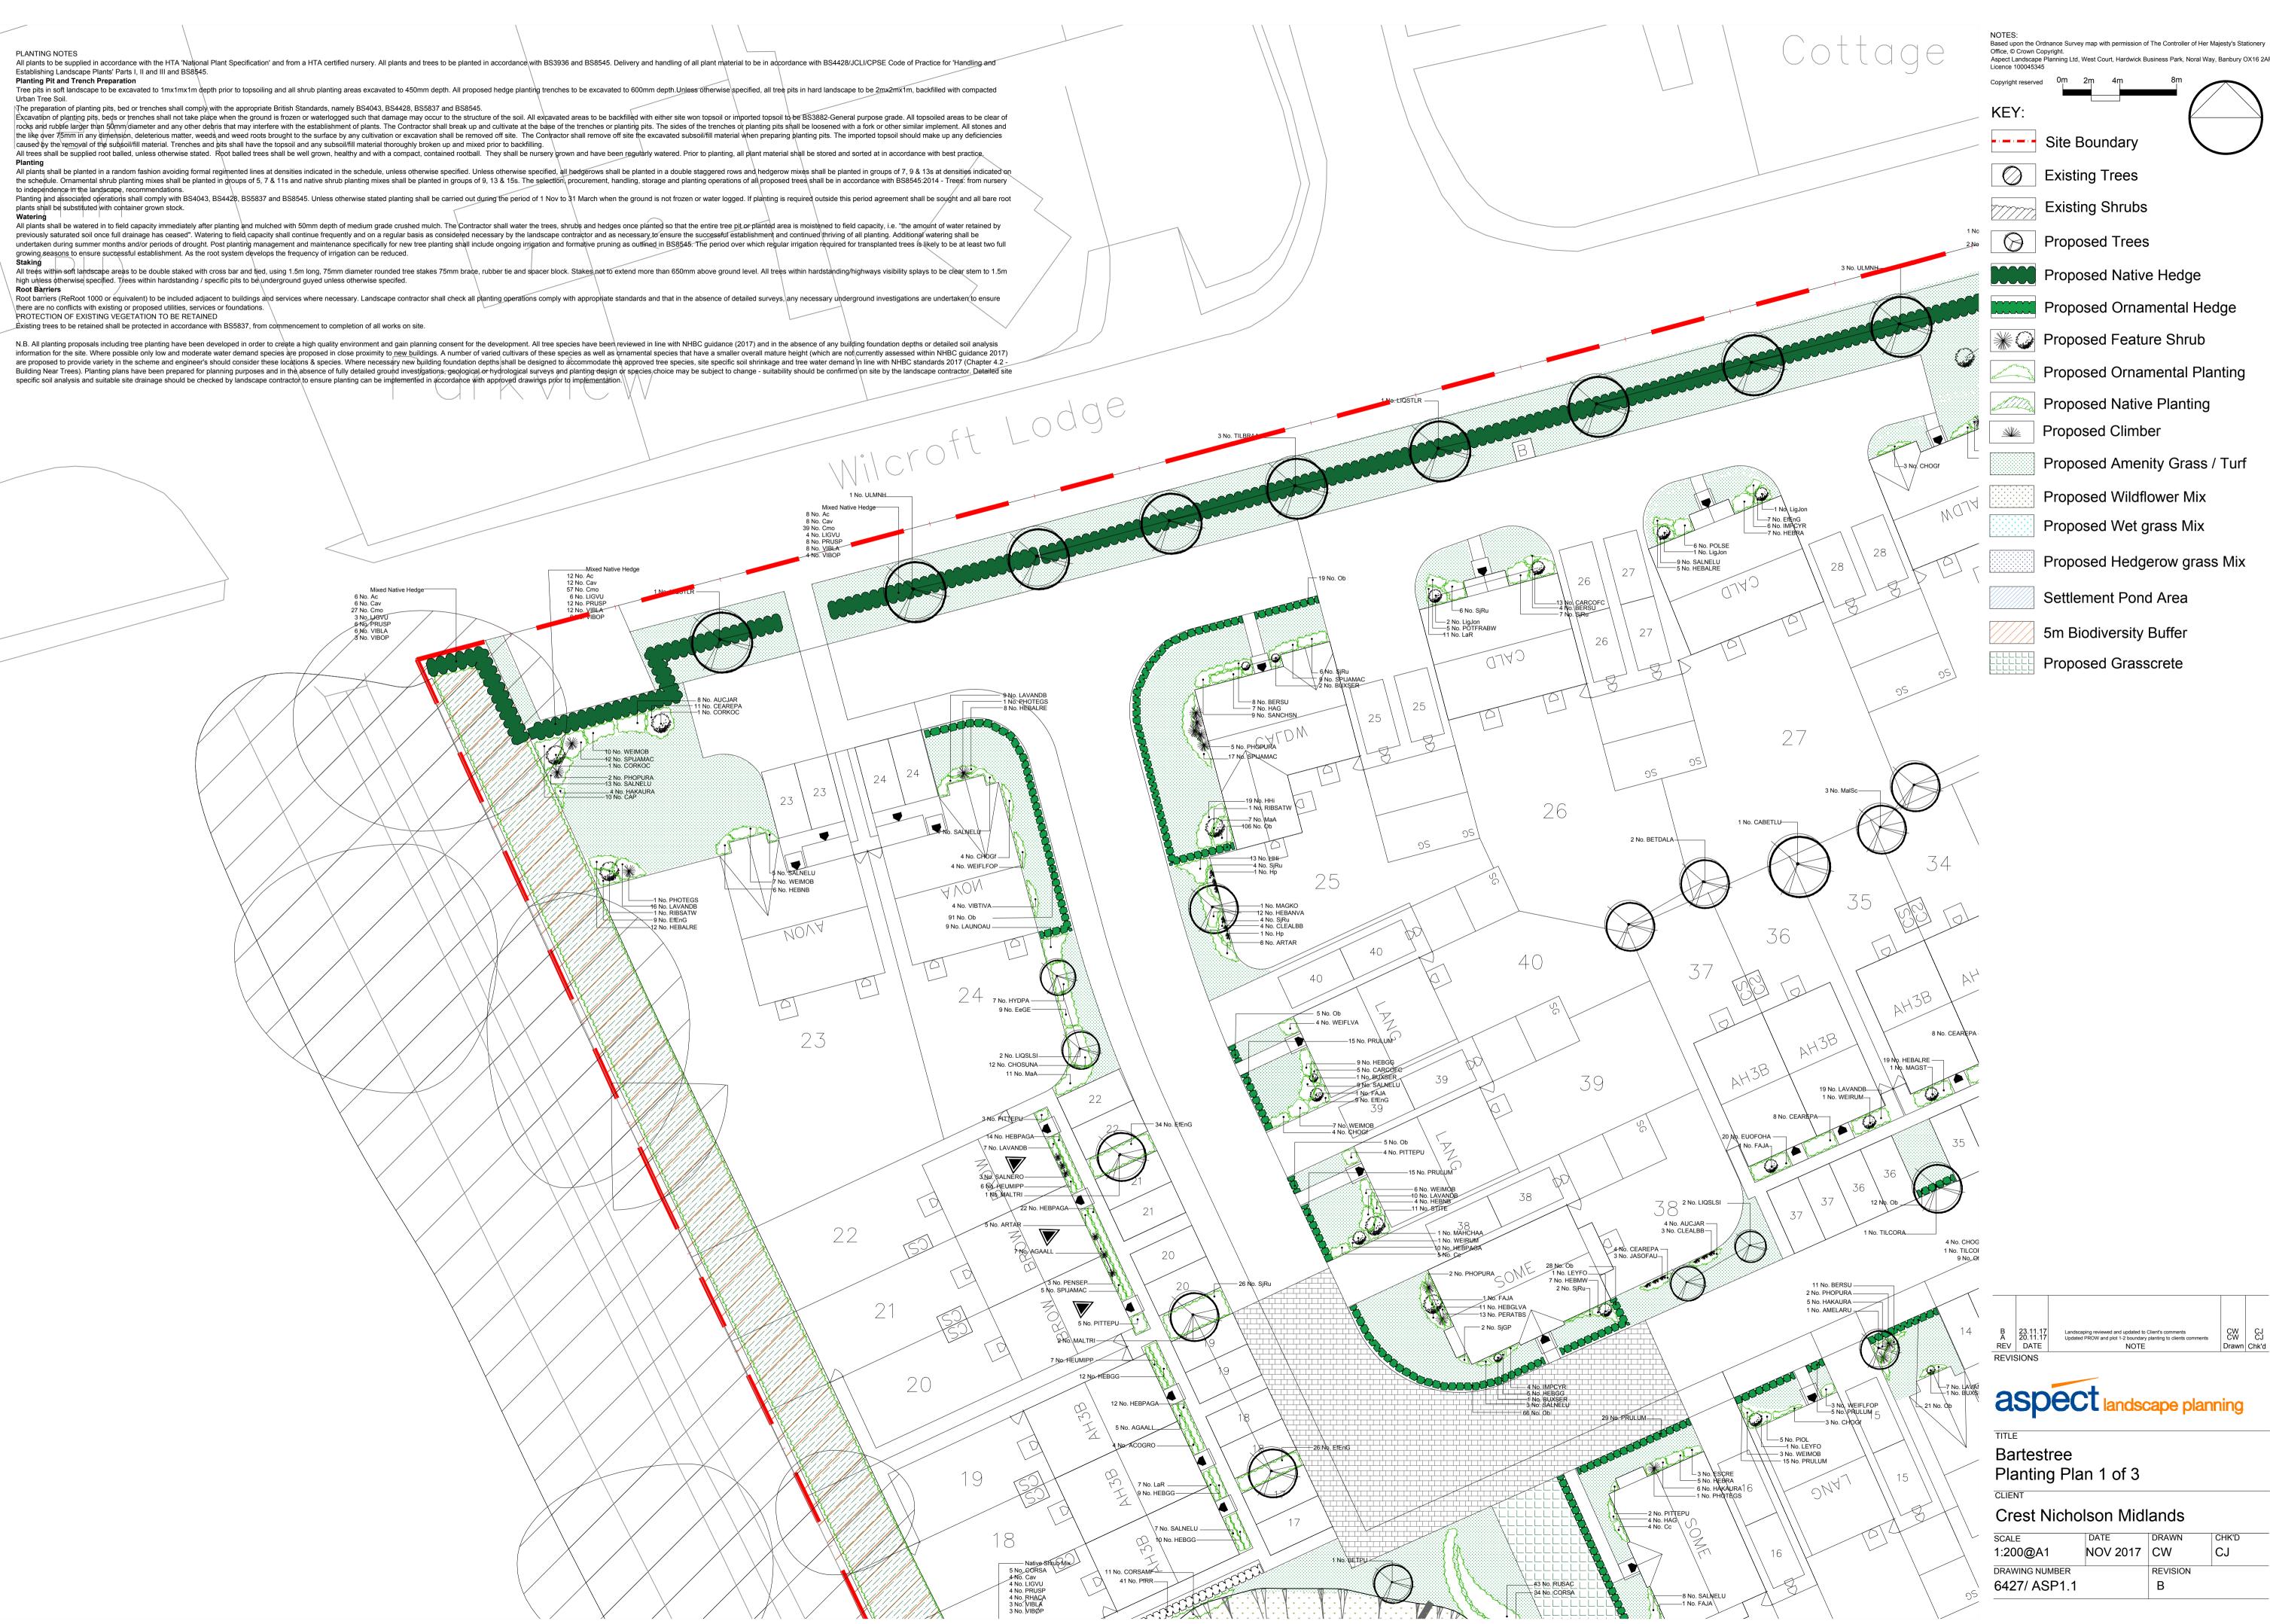

| e, © Crown C<br>ct Landscape<br>ce 10004534 | opyright.<br>e Planning Ltd, West Court, Hardwick Business Park, Noral Way, Banbury OX16 |
|---------------------------------------------|------------------------------------------------------------------------------------------|
| right reserve                               | d 0m 2m 4m 8m                                                                            |
| EY:                                         |                                                                                          |
|                                             | Site Boundary                                                                            |
| $\bigcirc$                                  | Existing Trees                                                                           |
| 7777                                        | Existing Shrubs                                                                          |
| $\bigcirc$                                  | Proposed Trees                                                                           |
|                                             | Proposed Native Hedge                                                                    |
| · · · · ·                                   | Proposed Ornamental Hedge                                                                |
|                                             | Proposed Feature Shrub                                                                   |
| and the second                              | Proposed Ornamental Planting                                                             |
| 1722                                        | Proposed Native Planting                                                                 |
|                                             | Proposed Climber                                                                         |
|                                             | Proposed Amenity Grass / Turf                                                            |
|                                             | Proposed Wildflower Mix                                                                  |
|                                             | Proposed Wet grass Mix                                                                   |
|                                             | Proposed Hedgerow grass Mix                                                              |
|                                             | Settlement Pond Area                                                                     |
|                                             | 5m Biodiversity Buffer                                                                   |
|                                             | Proposed Grasscrete                                                                      |
|                                             |                                                                                          |