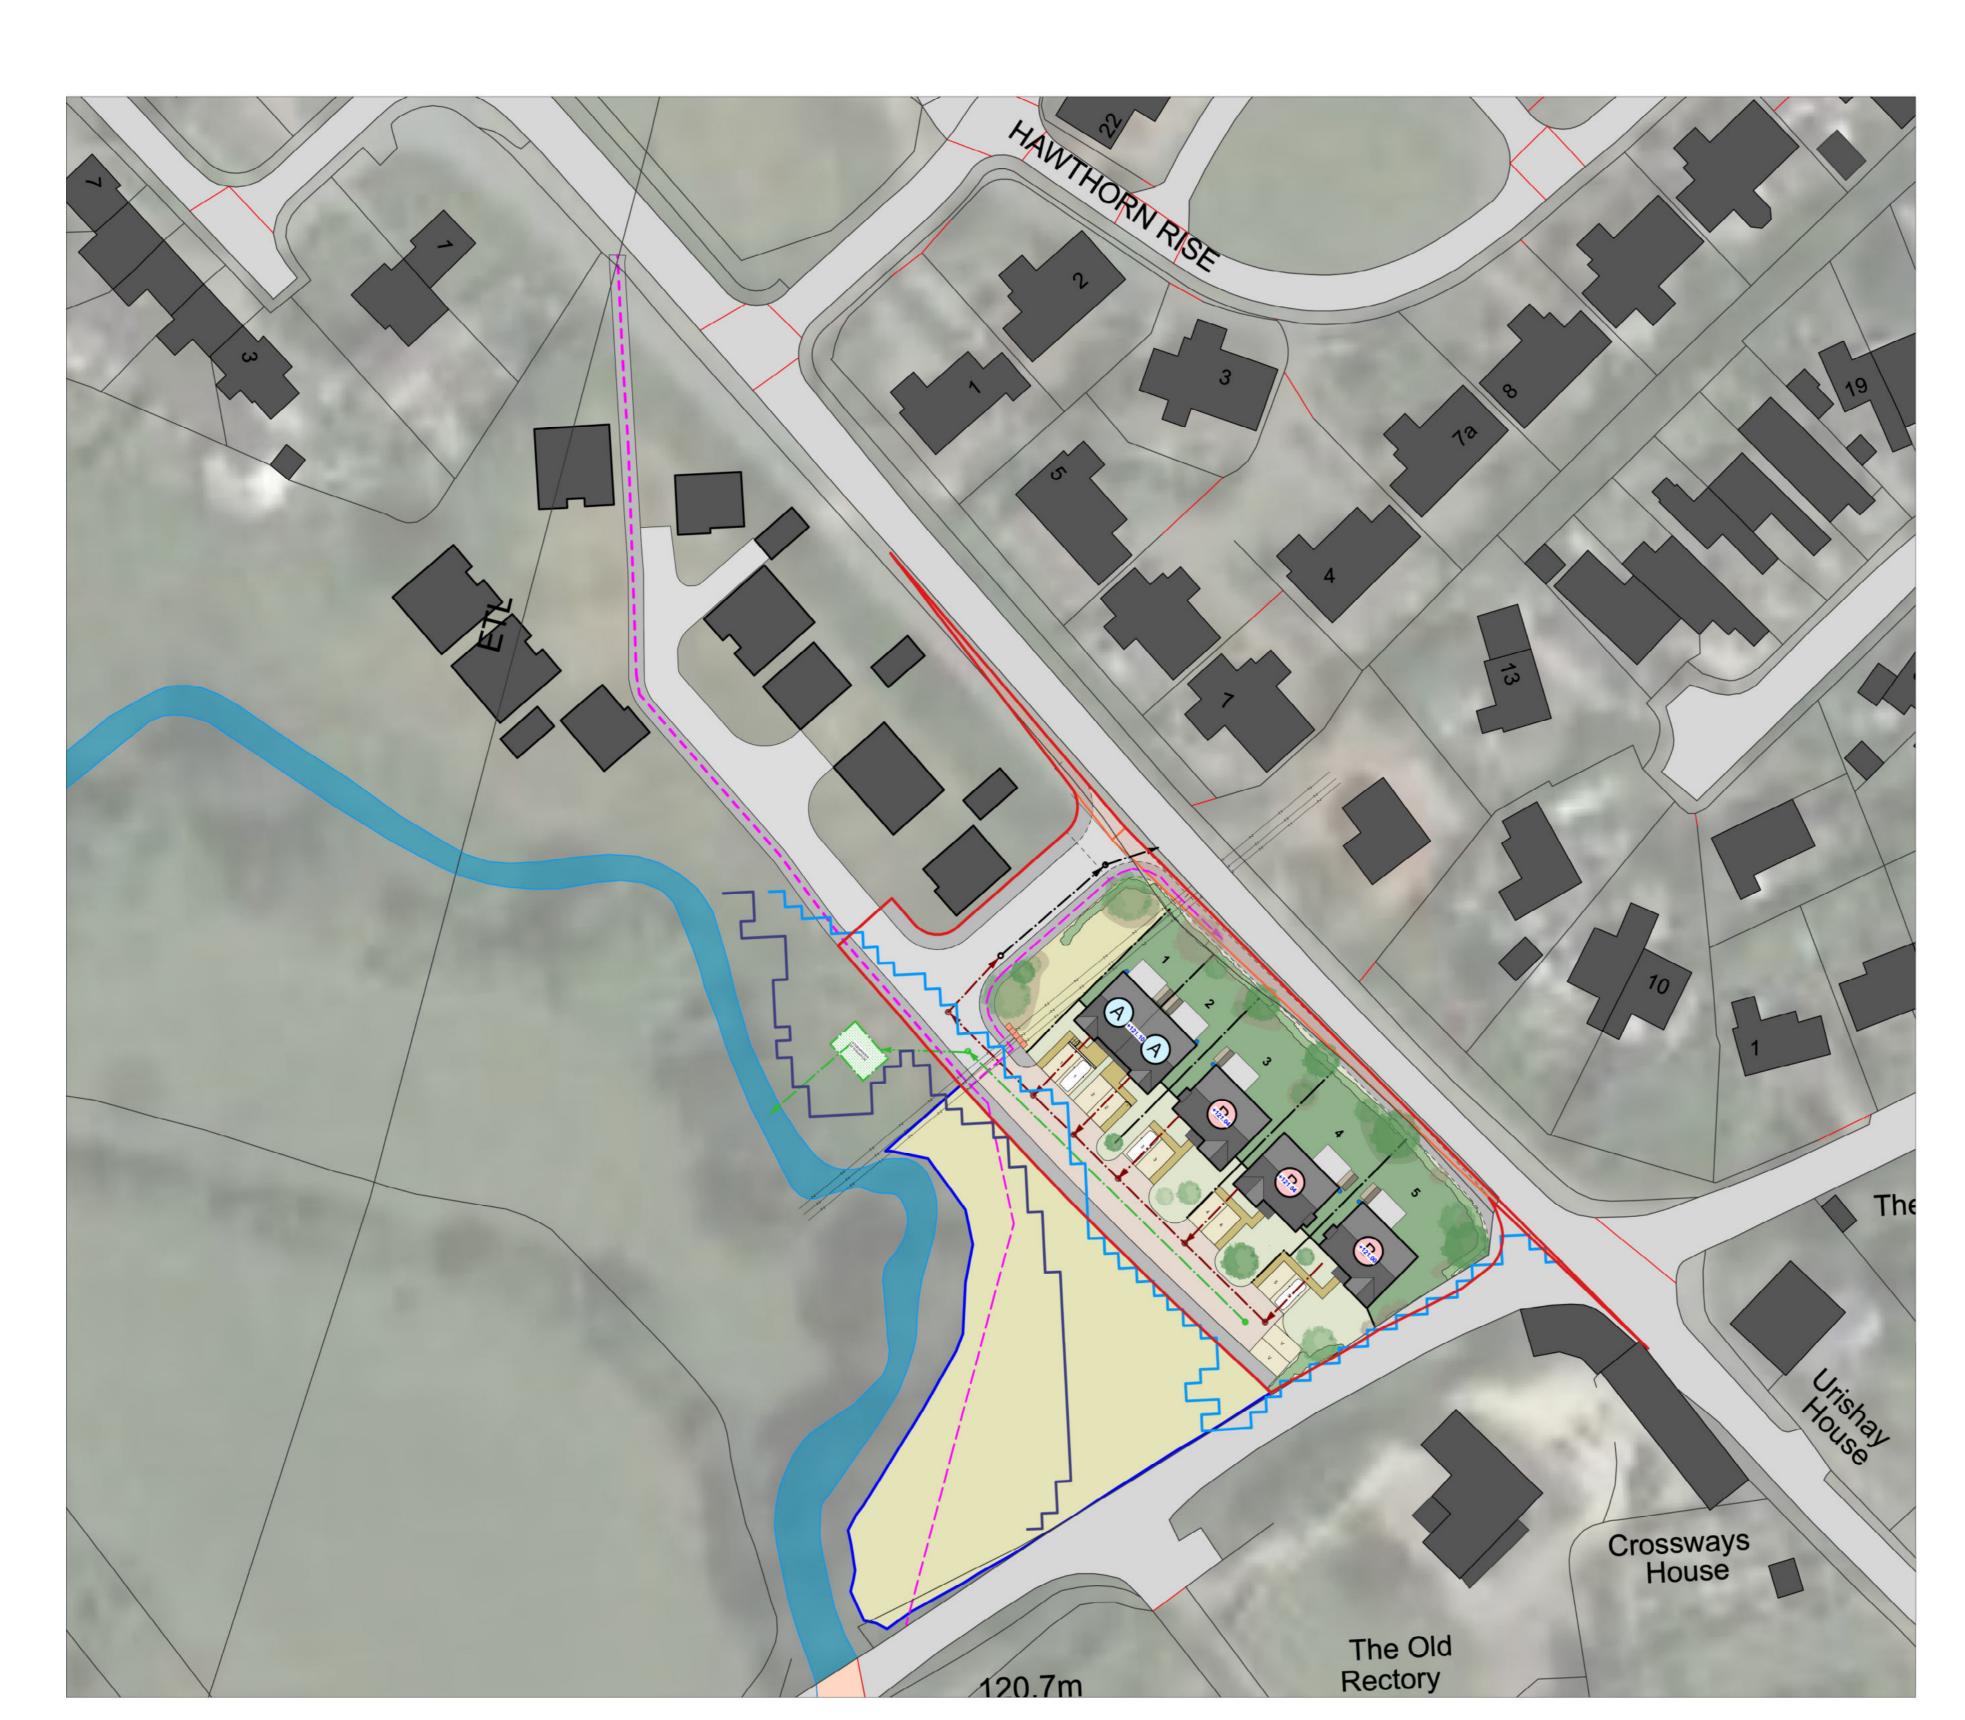

PROPOSED SITE PLAN 1:500 @ A1 / 1:1000 @ A3

Do not scale off this drawing.
 Any discrepancies to be referred to the Architect.
 This drawing is to be read in conjunction with all relevant specifications and other drawings issued by the Architect, and other specialists.
 This drawing is copyright and is not to be reproduced without RRA permission.
 IF IN DOUBT, ASK.

SCHEDULE: ALL AREAS GROSS INTERNAL

x 2

**UNIT A** 3NR BEDROOMS 104 SQ.M

**UNIT B x** 3 4NR BEDROOMS 156 SQ.M

**TOTAL** 

KEY:

EXISTING DRAINAGE

NEW FOUL DRAINAGE

NEW STORM DRAINAGE

**NEW FOOTPATH** -----

FLOOD ZONE 3

Dwellings repositioned 20230106 Revision Description Date Check Rev

RRA Architects Ltd WorkHeref: 4 - 5 High Town Hereford HR1 2AA

T 01432 278707
E info@rraarchitects.com

Drawing Title: SITE LAYOUT PLAN

| Status        | Date     | Drawn By   |
|---------------|----------|------------|
| PLANNING      | DEC 2022 | TF         |
| Drawing No.   | Revision | Scale      |
| 4405 P(0) 002 | Α        | 1:500 @ A1 |