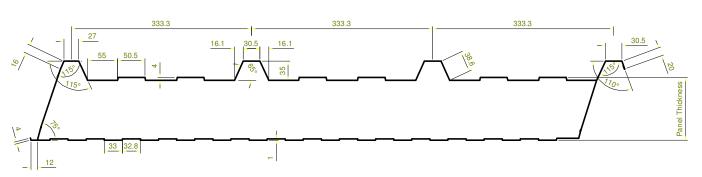

## KS1000 RW Profile Drawing

Status

| Drawn by       | Checked by | Date     |
|----------------|------------|----------|
| ОМ             | JP         | 02/01/15 |
| Drawing Number |            | Revision |
| RWR15001       |            |          |