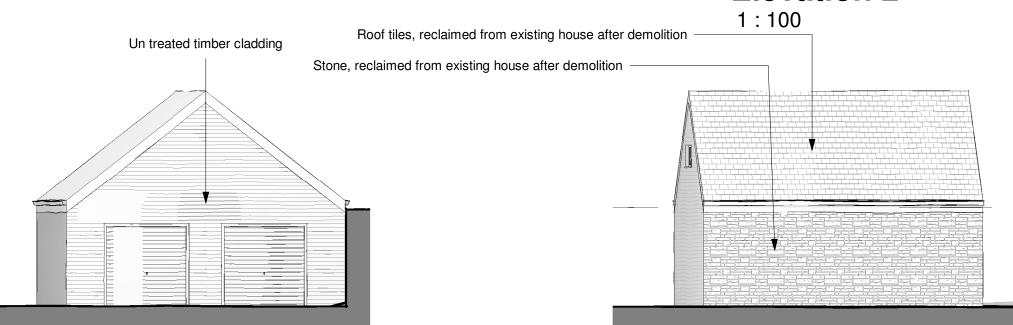

## **Elevation 2**

**Elevation 4 (street facing)** 

1:100

Greenleaf Architecture Rough Farm Garway Hill HR2 8HD www.greenleafarchitecture.co.uk

Check this drawing is the latest revision.
Do not scale from this drawing.
Do not use the information on this drawing without checking all dimensions on site.
Do not use any areas indicated for either valuation, puchase, sale or any other form of legally binding contract.
Do not reproduce any part of this drawing withour prior written consent.