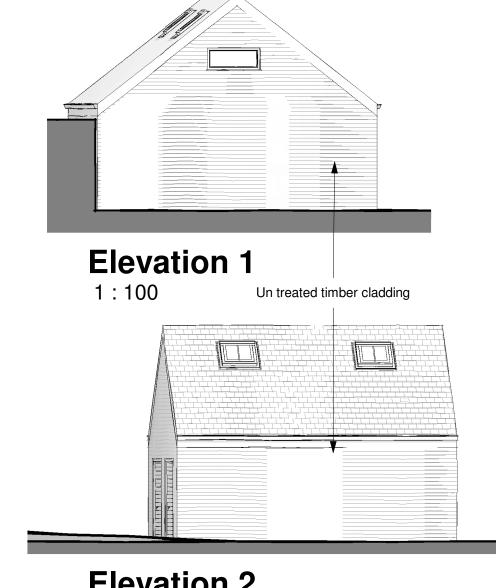

## Garage plan 1:100

**Elevation 3** 

1:100

## **Elevation 2**

**Elevation 4 (street facing)** 

1:100

Greenleaf Architecture Rough Farm Garway Hill HR2 8HD www.greenleafarchitecture.co.uk

Check this drawing is the latest revision.
Do not scale from this drawing.
Do not use the information on this drawing without checking all dimensions on site.
Do not use any areas indicated for either valuation, puchase, sale or any other form of legally binding contract.
Do not reproduce any part of this drawing withour prior written consent.