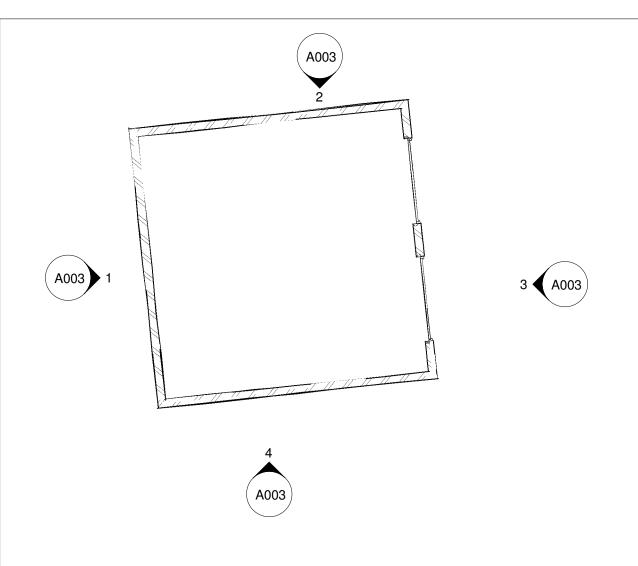

## Garage plan 1:100

**Elevation 3** 

1:100



## **Elevation 2**



**Elevation 4 (street facing)** 

1:100



Greenleaf Architecture Rough Farm Garway Hill HR2 8HD www.greenleafarchitecture.co.uk

Check this drawing is the latest revision.
Do not scale from this drawing.
Do not use the information on this drawing without checking all dimensions on site.
Do not use any areas indicated for either valuation, puchase, sale or any other form of legally binding contract.
Do not reproduce any part of this drawing withour prior written consent.

Designer's hazard identication

It is assumed that all works will be undertaken by a competent contractor working, where appropriate, to an approved method statement. In addition to the hazards typically associated with the types of construction deta