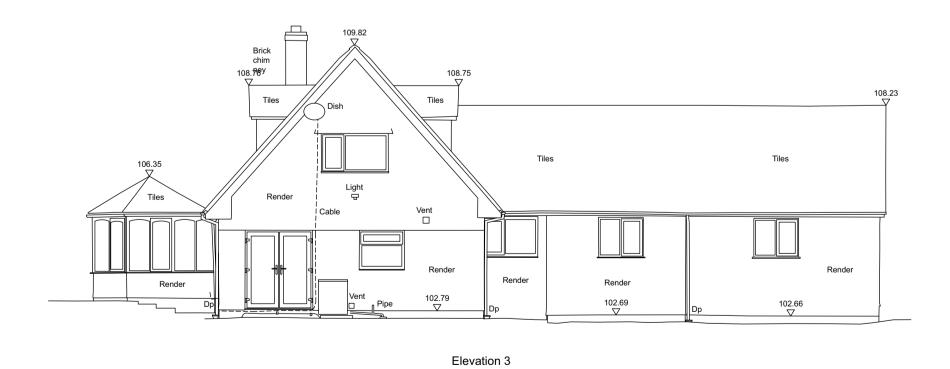

Existing West Elevation
Scale: 1:100

2 Existing South Elevation
Scale: 1:100

Do not scale from this drawing.
 Any discrepencies to be refered to the Architect.
 This drawing is to be read in conjunction with all relevant Specifications and other drawings issued by the Architect, Structural Engineer and other Consultants or Specialists.
 This drawing is copyright and is not to be reproduced in part or whole without prior expressed permission of Thomas Studio Ltd.