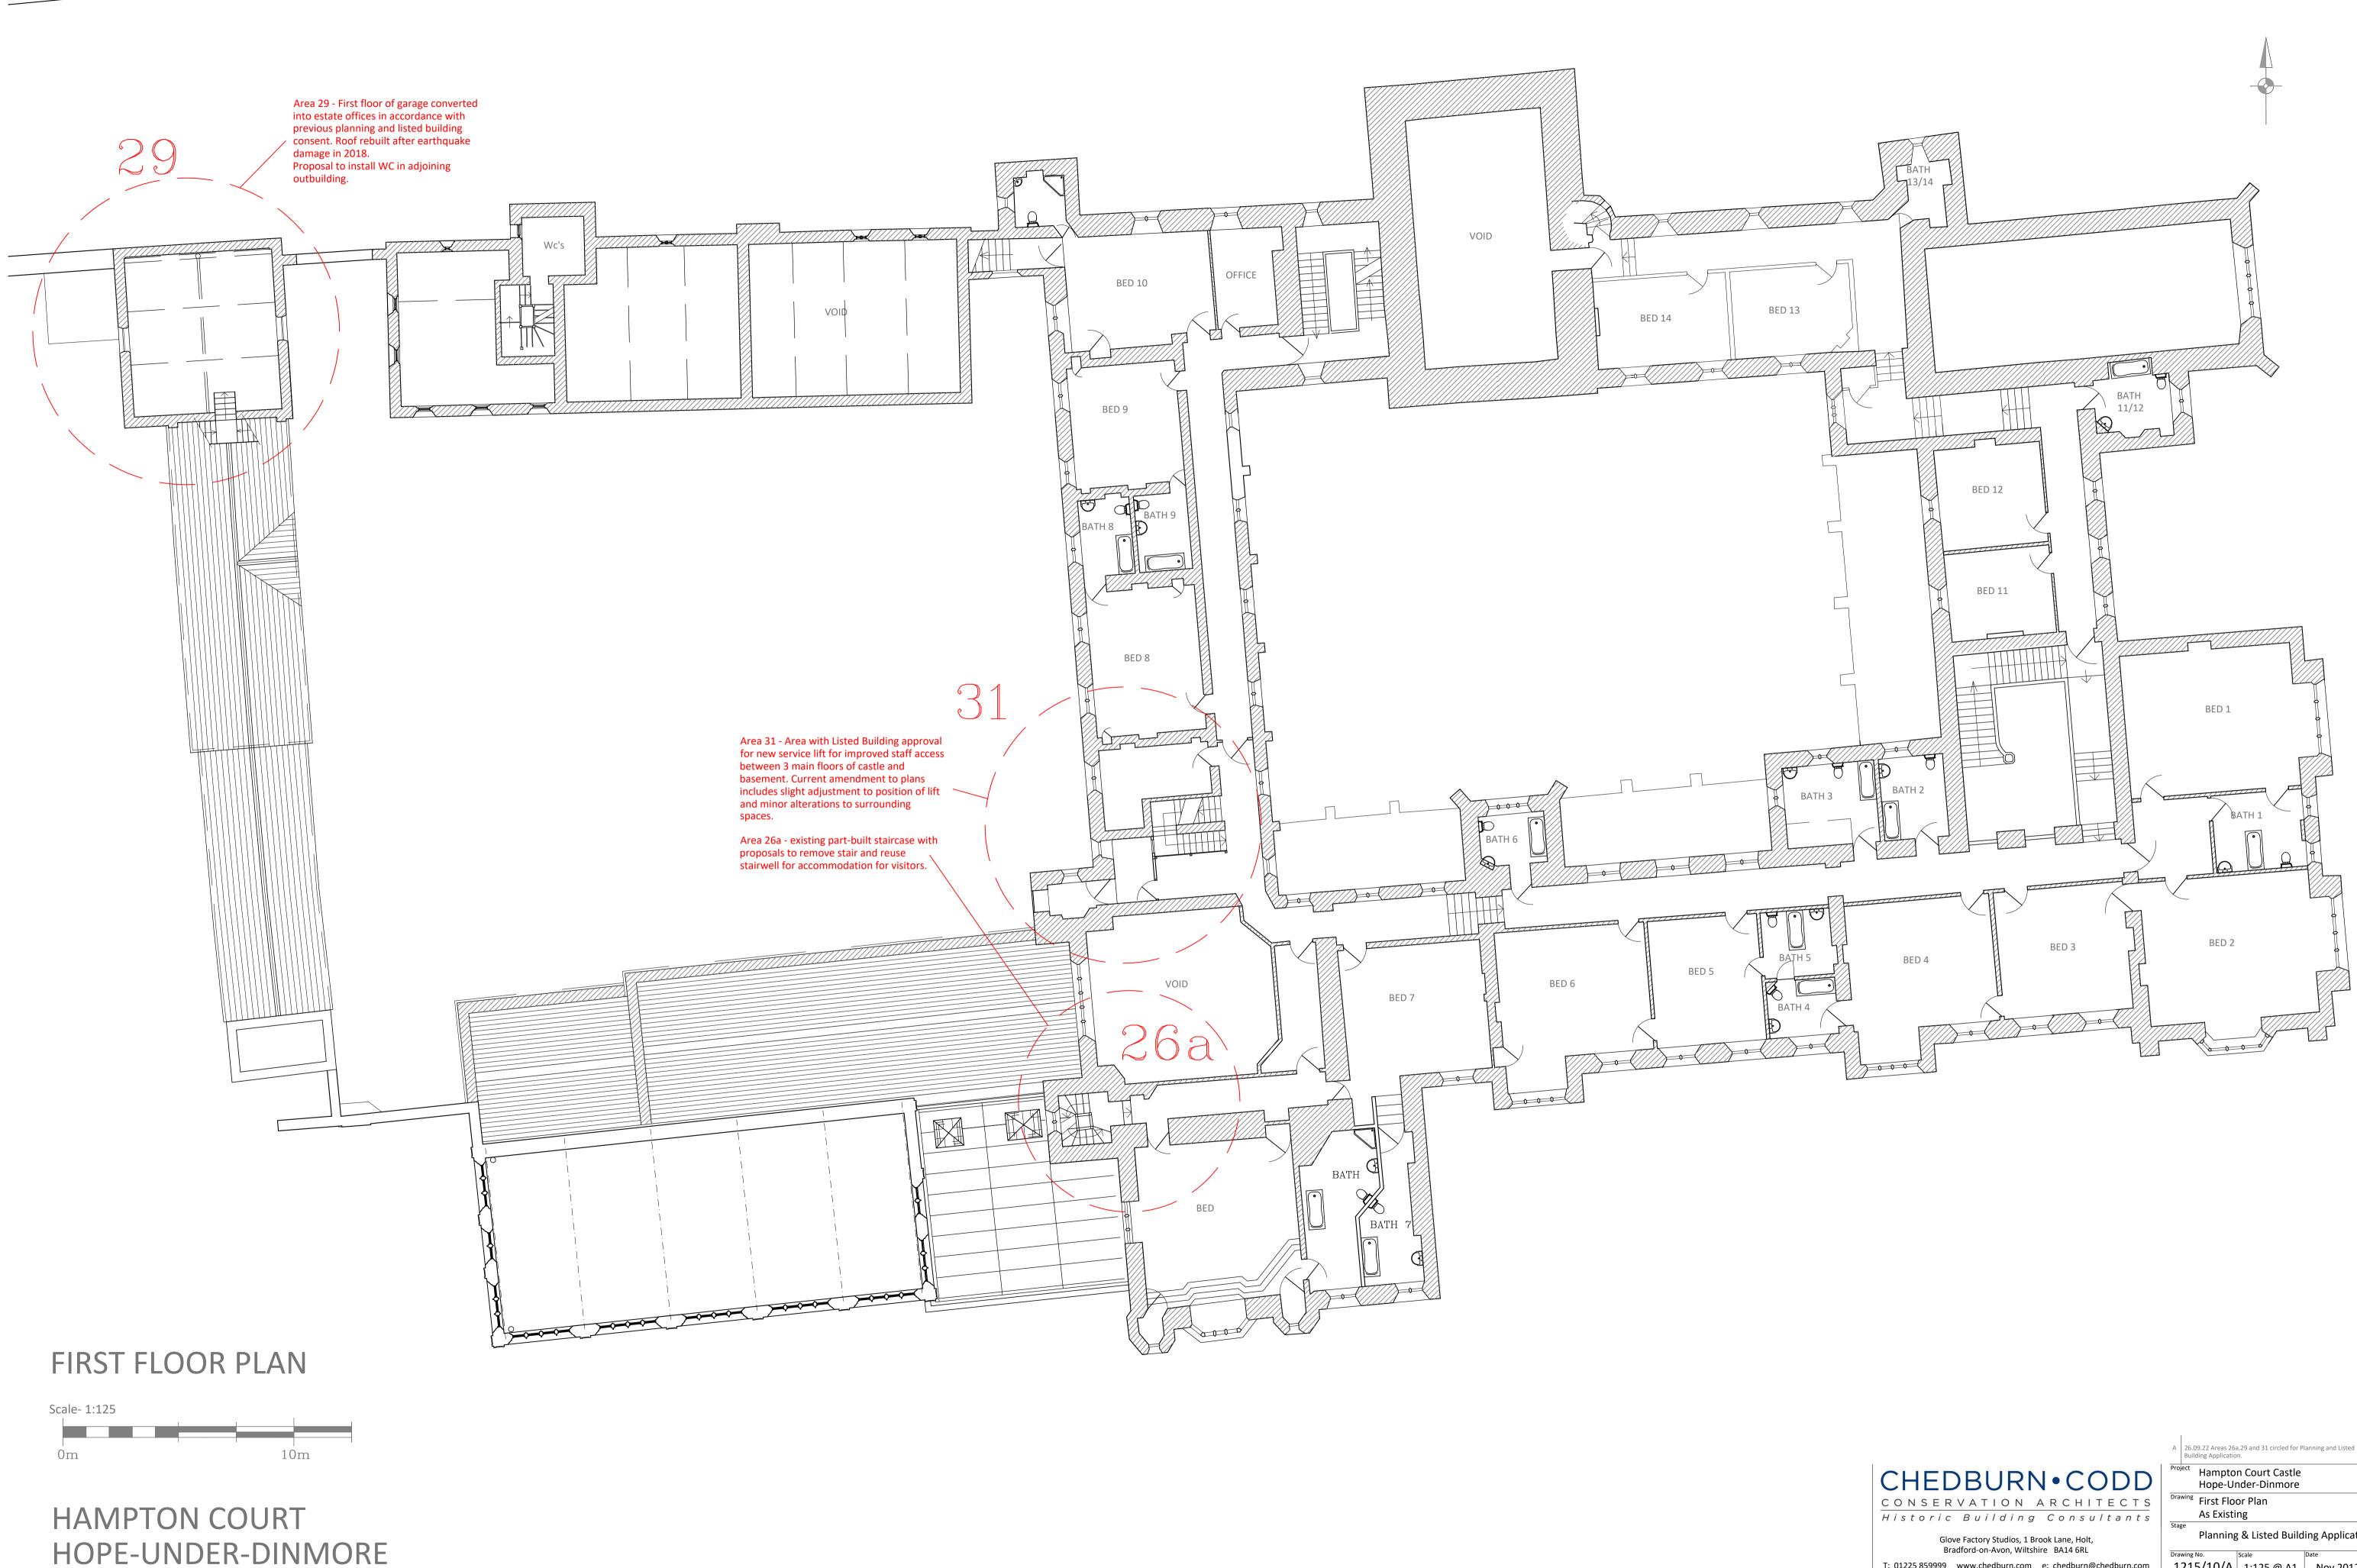

| A                                               | A 26.09.22 Areas 26a,29 and 31 circled for Planning and Listed Building Application. |                                            |                                |                  |
|-------------------------------------------------|--------------------------------------------------------------------------------------|--------------------------------------------|--------------------------------|------------------|
| Project                                         |                                                                                      | Hampton Court Castle<br>Hope-Under-Dinmore |                                |                  |
| Drawing                                         |                                                                                      | First Floor Plan<br>As Existing            |                                |                  |
| Stage<br>Planning & Listed Building Application |                                                                                      |                                            |                                |                  |
| Drawing No. 1215/10/A                           |                                                                                      |                                            | <sup>Scale</sup><br>1:125 @ A1 | Date<br>Nov 2012 |