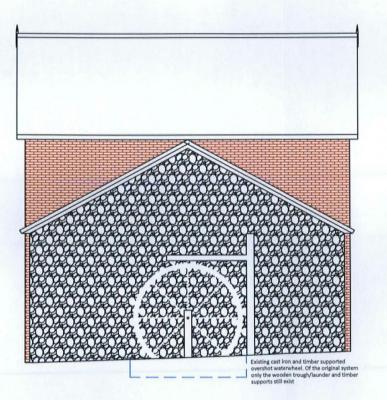

## EAST ELEVATION

This Drawing is copyright and must not be disclosed to third parties without permission of Rund Partnership Ltd.

All dimensions and details should be checked and verified on site by the contractor before fabrication and erection. DO NOT scale from this drawing. Any discrepancies should be highlighted without delay.

CLIENT

Mr David Mussell

PROJECT

Fields Place Farm Outbuildings

DRAWING TITLE

Existing East Elevation Single Storey Ground Floor

DRAWING No. 00001/15 ISSUE PLANNING AND LIS ED BUILDING CONSENT

SCALE 1:100 @ A3 REV. -