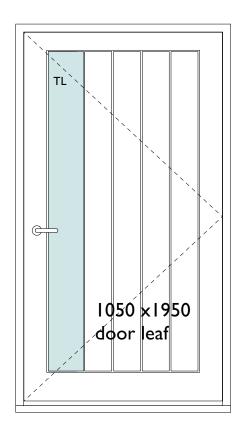

## I No.

W 2.01 with integral D 2.01 Engineered timber curtain wall and glazed door

Units 2 & 4 External Doors

D4.01
Solid oak frame and oak framed and boarded door with vision panel

COPYRIGHT OF ATELIER MB LTD DO NOT SCALE FROM THIS DRAWING DIMENSIONS TO BE CHECKED ON SITE

## Glazing Key

28mm insulating panes with argon fill and soft low-e coating

28mm insulating toughened panes with argon fill and soft low-e coating

28mm insulating
toughened inner and
lamimated outer pane
with argon fill and soft
low-e coating

TFR Toughened 30 minute fire resistant glass

Note DRN CH

External Doors 2

Warryfield Farm

drwg no.

T(711)

scale date first drawn drawn

SK sketch E existing P proposed T tender C construction FI final iss