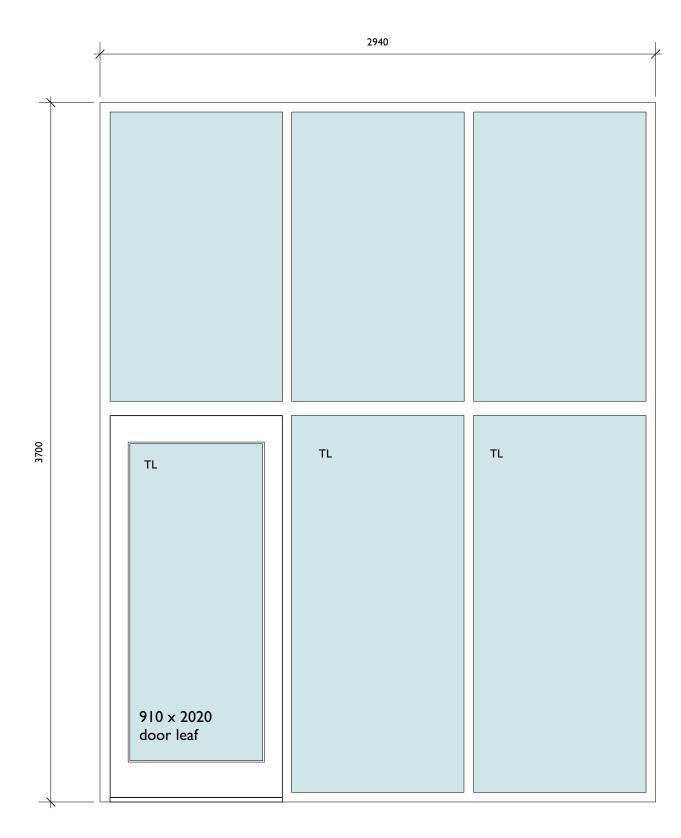

## I No.

W 2.01 with integral D 2.01 Engineered timber curtain wall and glazed door

Units 2 & 4 External Doors

D4.01
Solid oak frame and oak framed and boarded door with vision panel

COPYRIGHT OF ATELIER MB LTD DO NOT SCALE FROM THIS DRAWING DIMENSIONS TO BE CHECKED ON SITE

## Note

Frame dimensions are indicative structural opening sizes.
Dimensions to be checked on site

## Glazing Key

28mm insulating panes with argon fill and soft low-e coating

28mm insulating toughened panes with argon fill and soft low-e coating

28mm insulating
toughened inner and
lamimated outer pane
with argon fill and soft
low-e coating

TFR Toughened 30 minute fire resistant glass

Note DRN CH

External Doors 2

Warryfield Farm

drwg no.

T(711)

scale date first drawn drawn

SK sketch E existing P proposed T tender C construction FI final iss