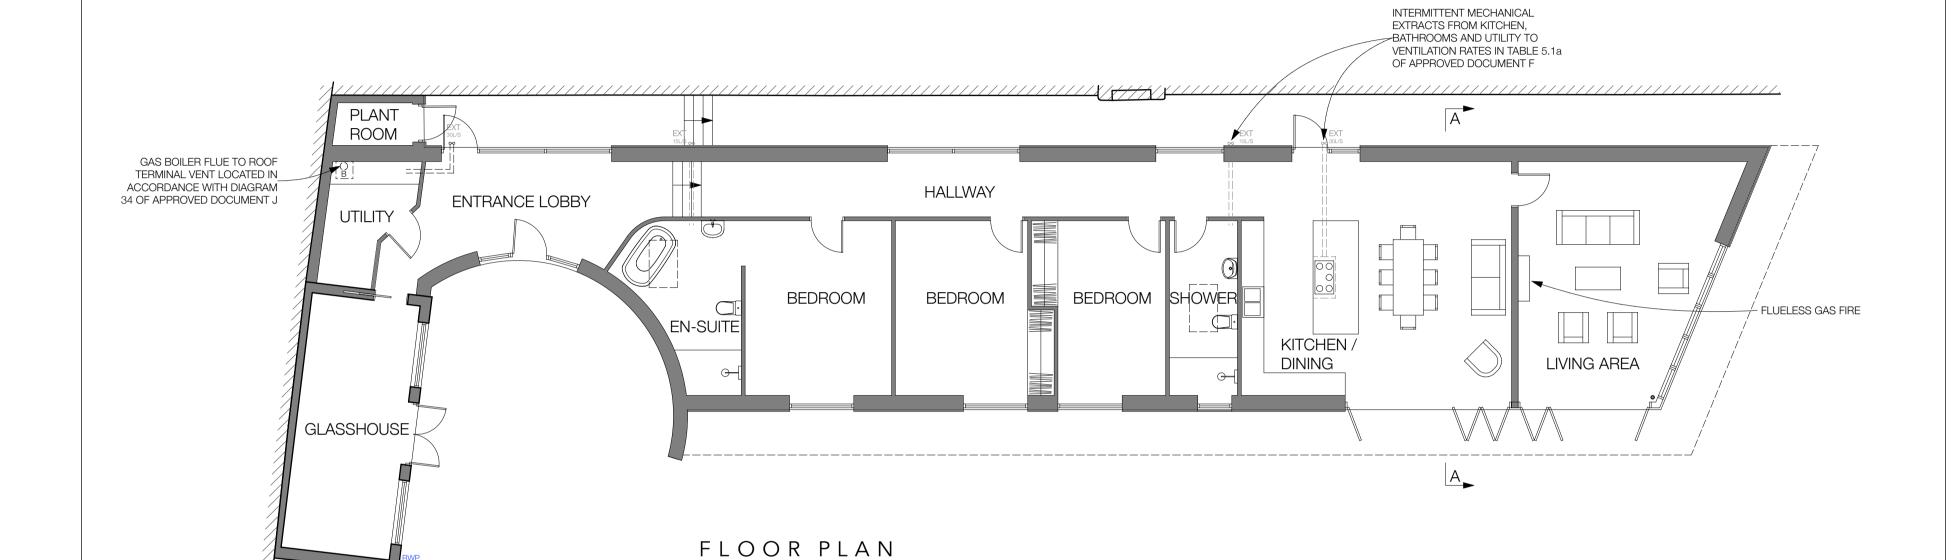

## AS PROPOSED FLOOR PLAN

FLOOR PLAN OUTBUILDING

notes
this drawing is copyright | do not scale off this
drawing | dimensions to be checked on site |
any discrepancies to be reported to the
architect immediately

D 24.09.21 Drawing updated following Client meeting

Client

**Project** 

Mr & Mrs Tompkins

New Dwelling adj. to Coach House, Lugwardine

Drawing

As Proposed Floor Plan

Scale: 1:100 on A2 Paper Date: Dec 19 Drawn: LG