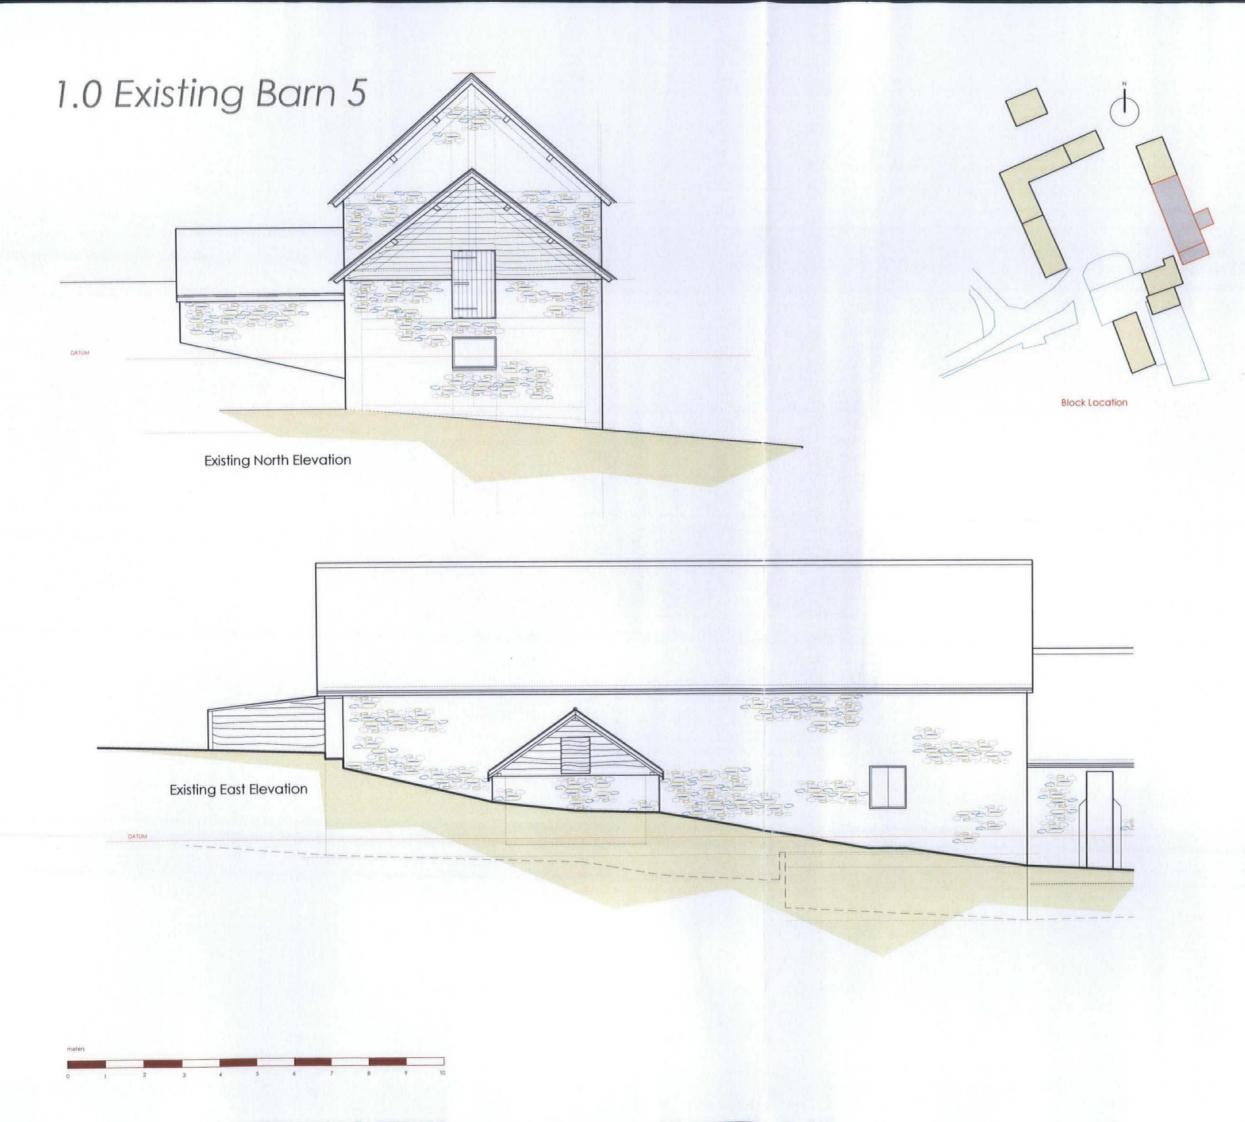

| Project. | Proposed Alterations & Renovation<br>Dovehills<br>Bishops Frome |
|----------|-----------------------------------------------------------------|
|          |                                                                 |
|          |                                                                 |
|          |                                                                 |
|          |                                                                 |
|          |                                                                 |
|          |                                                                 |
|          |                                                                 |