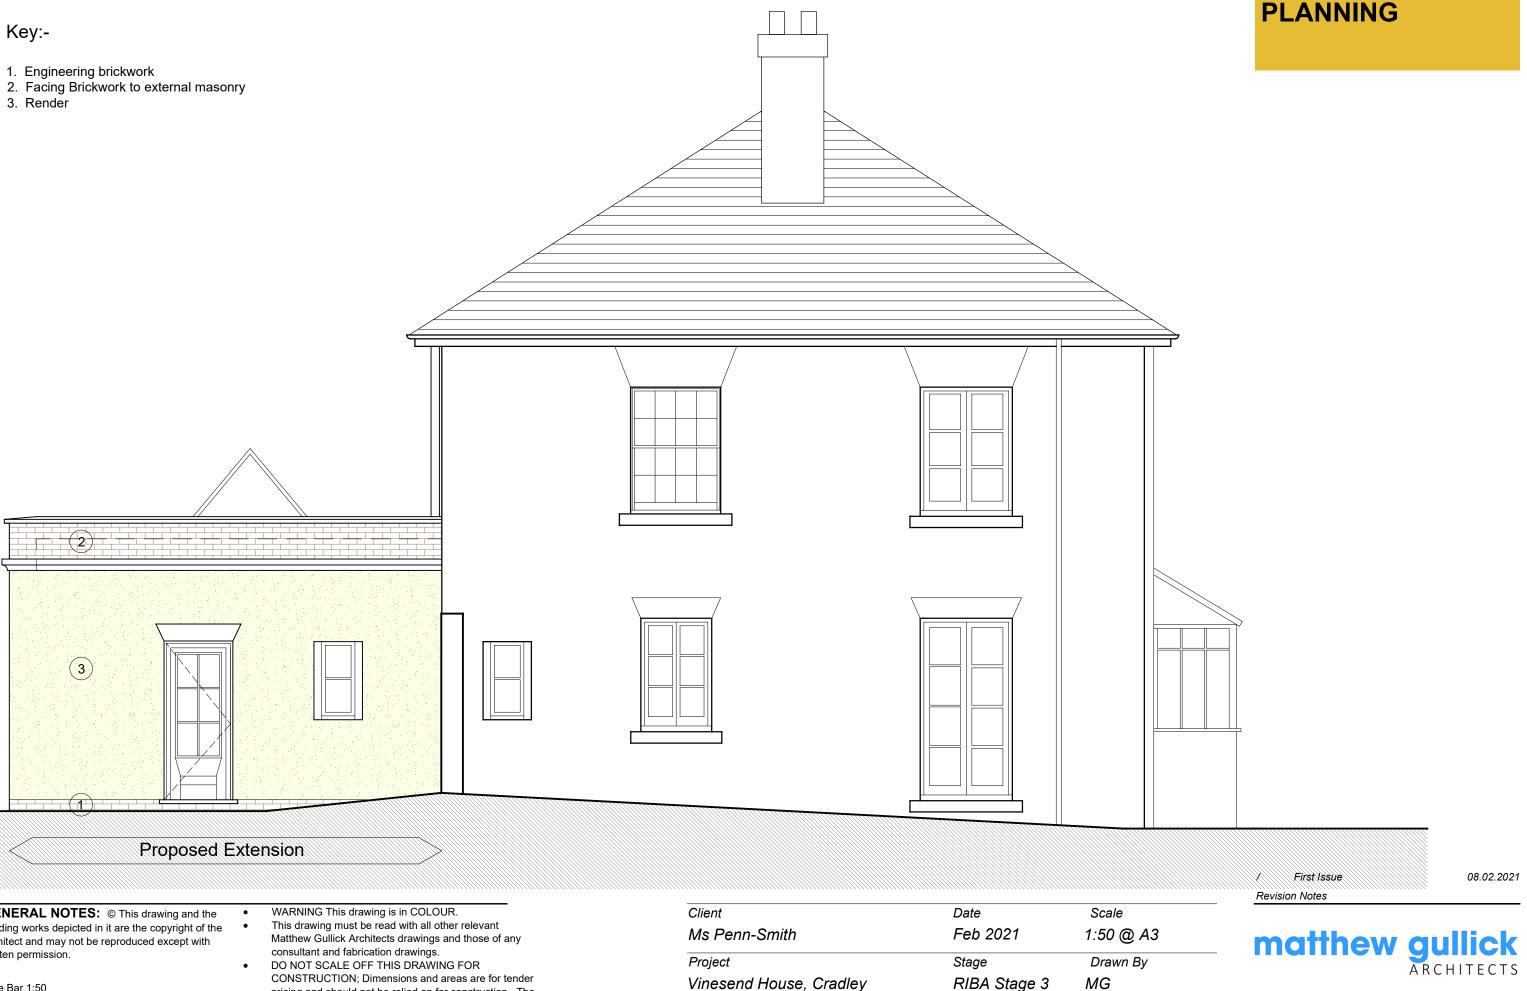

| Client                  | Date         | Scale     |
|-------------------------|--------------|-----------|
| Ms Penn-Smith           | Feb 2021     | 1:50 @ A3 |
| Project                 | Stage        | Drawn By  |
| Vinesend House, Cradley | RIBA Stage 3 | MG        |
| Drawing title           | Dwg No       | Rev       |
| Proposed Elevation B    | 2012-PL402   | /         |