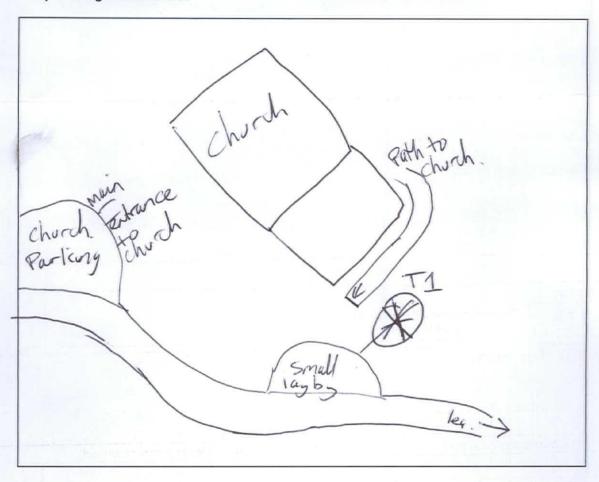

## Conservation Area / TPO Application for Tree Work

Tree Location
St John The Baptist Church
Aston Ingham
HR97LS

NOTE: Although the land on which the Lime tree stands was listed as Aston Court, it was left to the church whose responsibility it is to maintain the Lime Tree. TPO ref: 027279.

## Schedule of Work

Lime is showing signs of decay and has one large dead leader. The tree needs pollarding to 18ft to maintain its safety and future growth.

## Map showing location of tree



## Chapel Tree Services Ltd.

9 Willow Close, Walford, Ross on Wye, HR9 5WG T: 01989 565647 M:07980 602499 E: info@chapeltreeservices.co.uk www.chapeltreeservices.co.uk