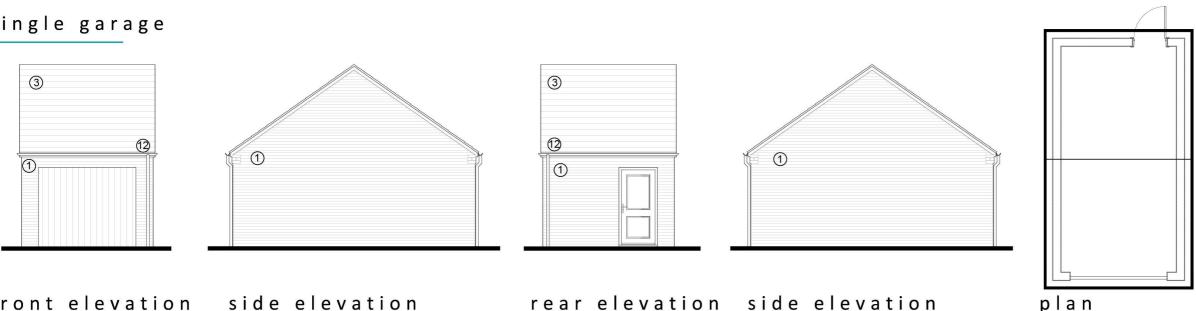

## single garage

front elevation

side elevation

rear elevation side elevation

double garage

zeb1094 Marden Herefordshire

PL-040

**Typical Garage** Plans and Elevations

## Material schedule

- Red/brown brickwork
  Off-white render
  Roof tiles
  Corbelled eaves
  Grey uPVC windows and utility door or similar approved
- approved 6. Brick heads and cills
- Composite door
  Grey uPVC French doors or similar approved

- 9. Porch type 1 10. Porch type 2 11. GRP chimney 12. Black uPVC rainwater goods or similar

- approved 13. Garage door 14. Recon Stone heads and cills

zebra architects ltd. is part of zebra group consulting ltd.