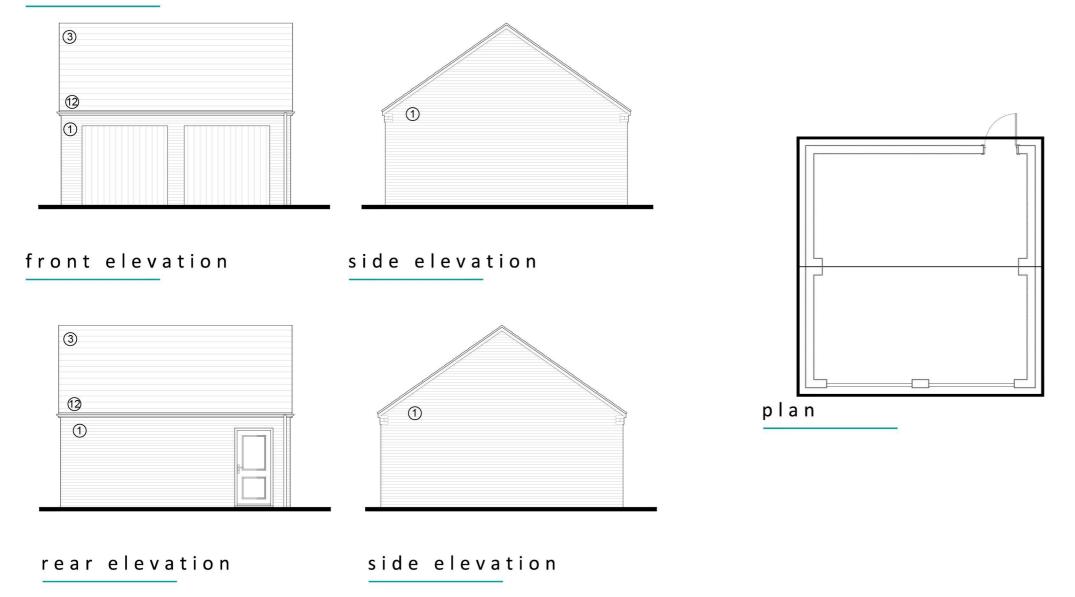

## single garage

front elevation

side elevation

rear elevation side elevation

double garage

zeb1094 Marden Herefordshire

PL-040

**Typical Garage** Plans and Elevations

## Material schedule

- Red/brown brickwork
  Off-white render
  Roof tiles
  Corbelled eaves
  Grey uPVC windows and utility door or similar approved
- approved 6. Brick heads and cills
- Composite door
  Grey uPVC French doors or similar approved

- 9. Porch type 1 10. Porch type 2 11. GRP chimney 12. Black uPVC rainwater goods or similar

- approved 13. Garage door 14. Recon Stone heads and cills

zebra architects ltd. is part of zebra group consulting ltd.