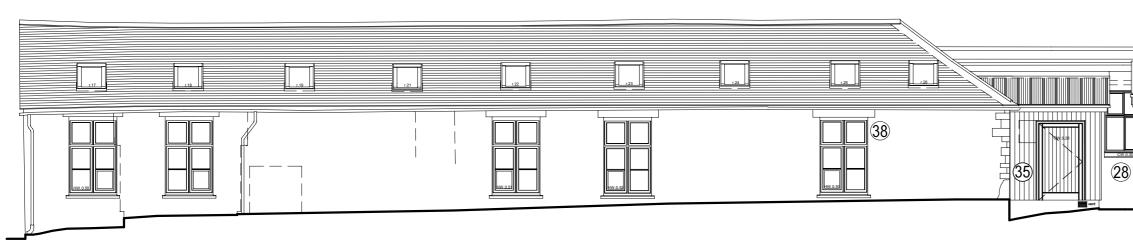

no.12 north west elevation

no.14 south east elevation

new HW framed, ledged and braced vertical boarded door

35

isolated patch repointing, using a 1:2.5 NHL 2.5 naturally hydraulic lime mortar mix using purpose made / proper pointing tools that fit the joint width to ensure good compaction and remove all mortar droppings immediately