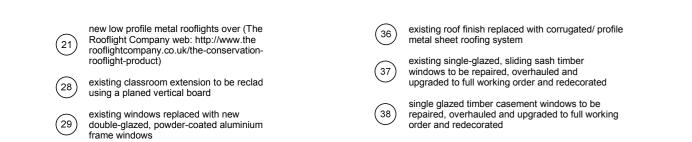

no.12 north west elevation



no.14 south east elevation

new HW framed, ledged and braced vertical boarded door

35



isolated patch repointing, using a 1:2.5 NHL 2.5 naturally hydraulic lime mortar mix using purpose made / proper pointing tools that fit the joint width to ensure good compaction and remove all mortar droppings immediately

 $\oslash$ 

 $\bigcirc$ 

plaster repair to decorative cornice using a 1:2.5 NHL 2.5 naturally hydraulic lime mortar mix

masonry to be cleaned by specialist contractor to remove organic growth following removal of dead creepers/ root systems using DOFF/JOSS/TORC cleaning system

★ all roofs, ledges, gutters and valleys to be cleaned and all moss/ lichen growth to be removed and area treated using ROUNDUP PRO VANTAGE



no.15 north east elevation



no.13 south west elevation