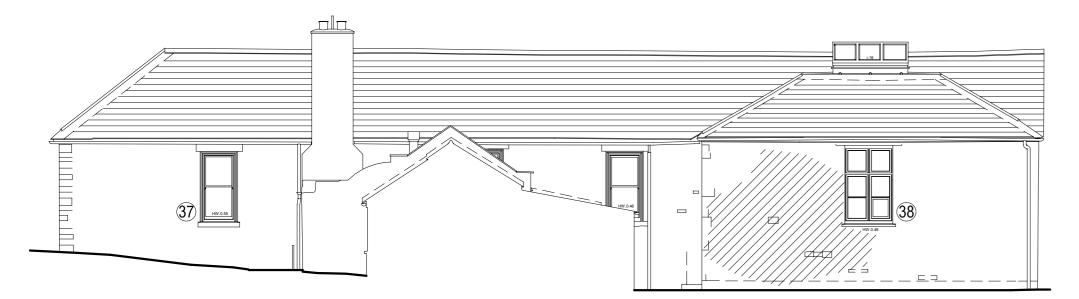

no.12 north west elevation

no.14 south east elevation

new HW framed, ledged and braced vertical boarded door

35

isolated patch repointing, using a 1:2.5 NHL 2.5 naturally hydraulic lime mortar mix using purpose made / proper pointing tools that fit the joint width to ensure good compaction and remove all mortar droppings immediately