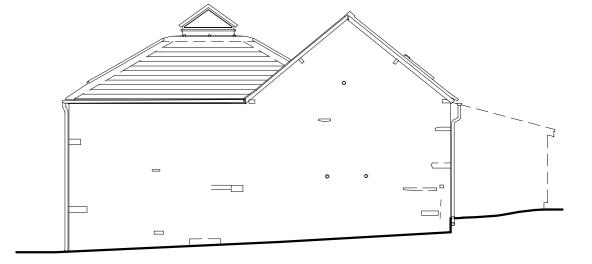

★ all roofs, ledges, gutters and valleys to be cleaned and all moss/ lichen growth to be removed and area treated using ROUNDUP PRO VANTAGE

no.15 north east elevation

no.13 south west elevation