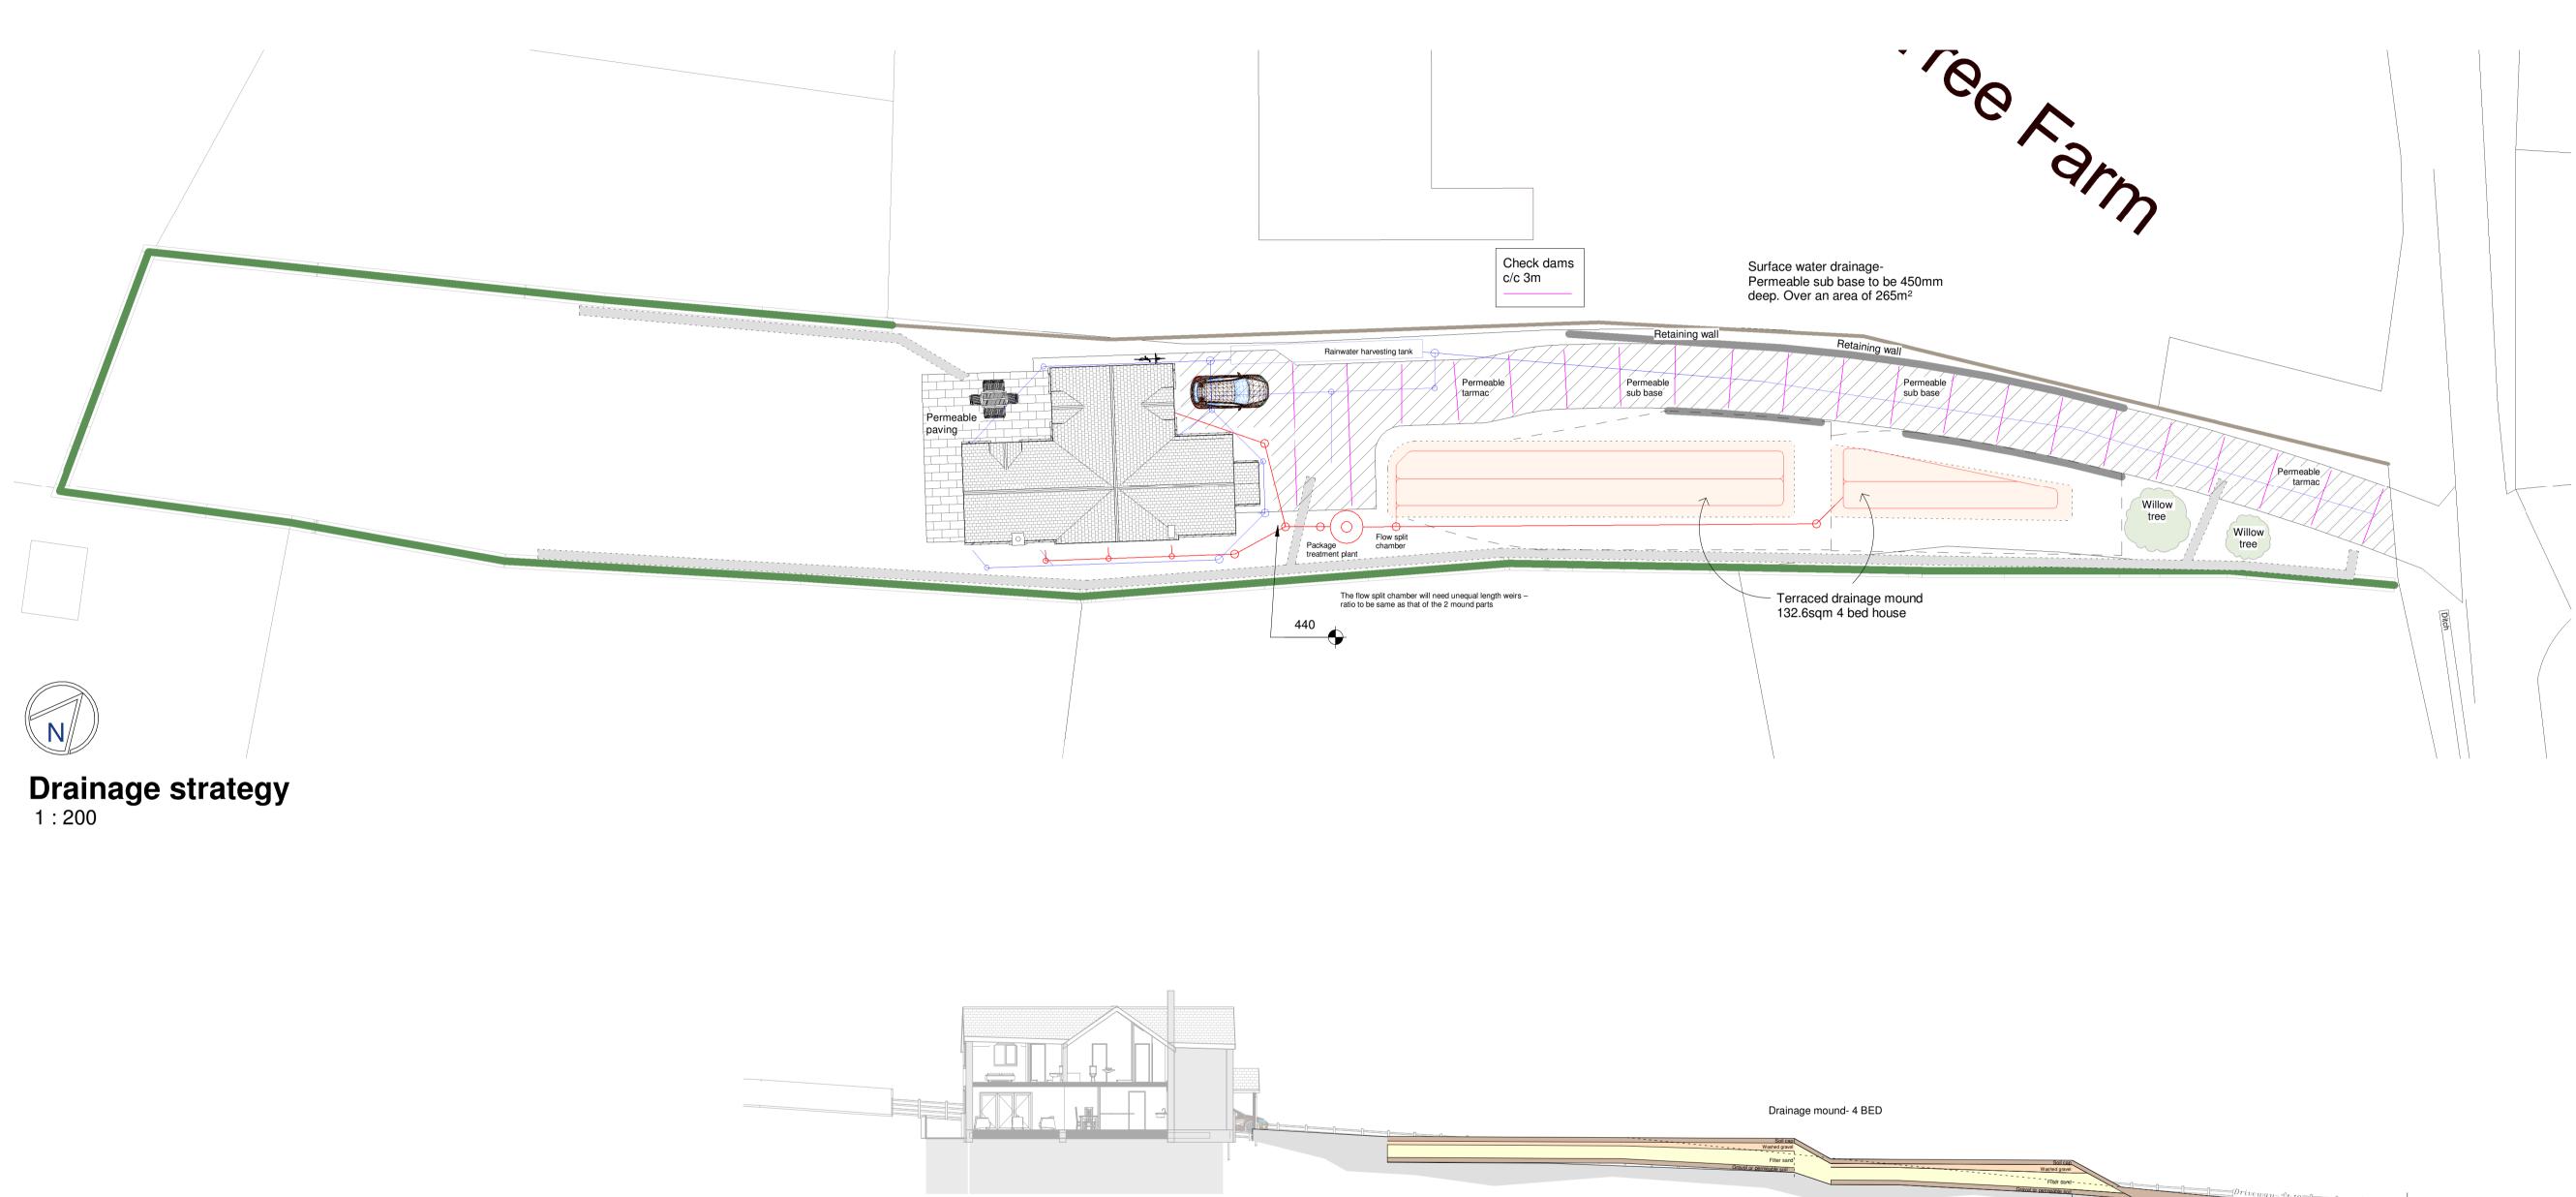

Section 1 1:200



UNIT 5, WESTWOOD INDUSTRIAL ESTATE, PONTRIL HEREFORD, HR2 0EL TEL: 01981 240682 FAX: 01981 242926

## TITLE Proposed new dwelling

| © COPYRIGHT THIS DRAW                                           | ING MAY NOT BE     | REPRODUCED OR          |
|-----------------------------------------------------------------|--------------------|------------------------|
| CUSTOMER<br>Madeline James                                      | DRN gcm            | JOB No.<br>5296        |
| SITE ADDRESS<br>Land south of Yew Tree<br>Farm,<br>Eaton Bishop | DATE<br>15.11.21   | DRG No.<br>YTF-PA-5290 |
| Hereford                                                        | SC ALE<br>As noted | Paper<br>size A1       |



| esign & Build<br>Project Management       | Scale 1<br>0m | 50         |