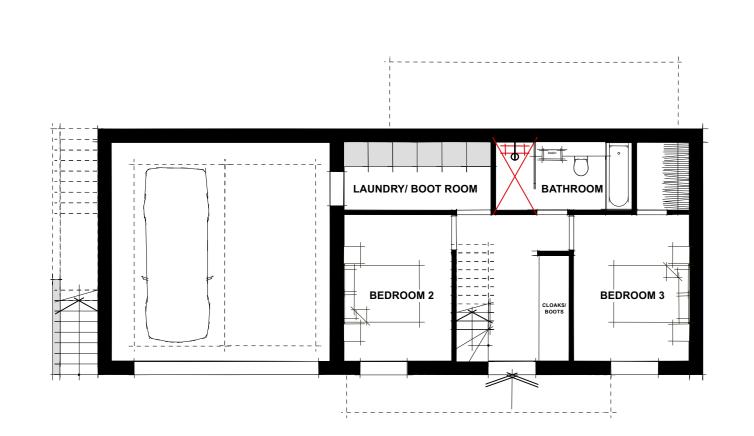

GROUND FLOOR PLAN 1:100 @ A1 / 1:200 @ A3

FRONT (EAST) ELEVATION 1:100 @ A1 / 1:200 @ A3

5 REAR (WEST) ELEVATION 1:100 @ A1 / 1:200 @ A3

2 FIRST FLOOR PLAN 1:100 @ A1 / 1:200 @ A3

4 SIDE (NORTH) ELEVATION 1:100 @ A1 / 1:200 @ A3

## **DWELLING B** 3 BEDROOMS

GIFA's

Overall (excluding garage): 155 SQ.M 1660 SQ.FT

53 SQ.M 572 SQ.FT

102 SQ.M 1088 SQ.FT

Double Garage: 34 SQ.M 364 SQ.FT

For materials please refer to Design and Access Statement