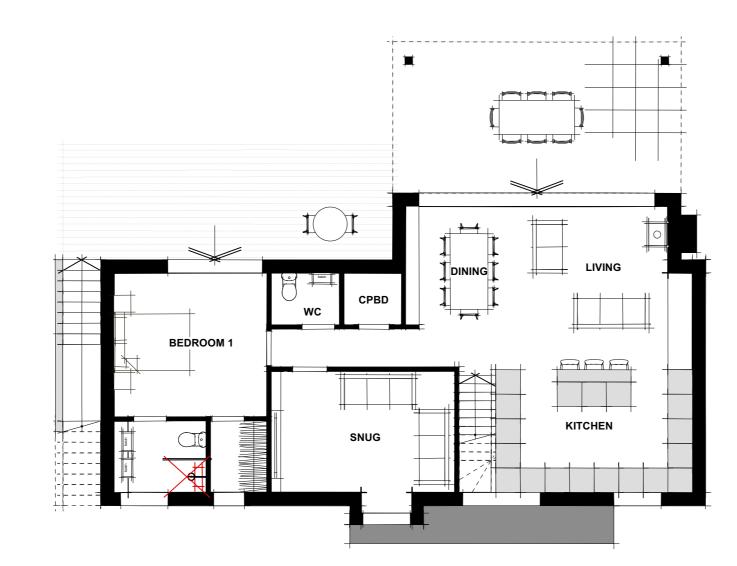

GROUND FLOOR PLAN 1:100 @ A1 / 1:200 @ A3

FRONT (EAST) ELEVATION 1:100 @ A1 / 1:200 @ A3

5 REAR (WEST) ELEVATION 1:100 @ A1 / 1:200 @ A3

2 FIRST FLOOR PLAN 1:100 @ A1 / 1:200 @ A3

4 SIDE (NORTH) ELEVATION 1:100 @ A1 / 1:200 @ A3

## **DWELLING B** 3 BEDROOMS

GIFA's

Overall (excluding garage): 155 SQ.M 1660 SQ.FT

53 SQ.M 572 SQ.FT

102 SQ.M 1088 SQ.FT

Double Garage: 34 SQ.M 364 SQ.FT

For materials please refer to Design and Access Statement