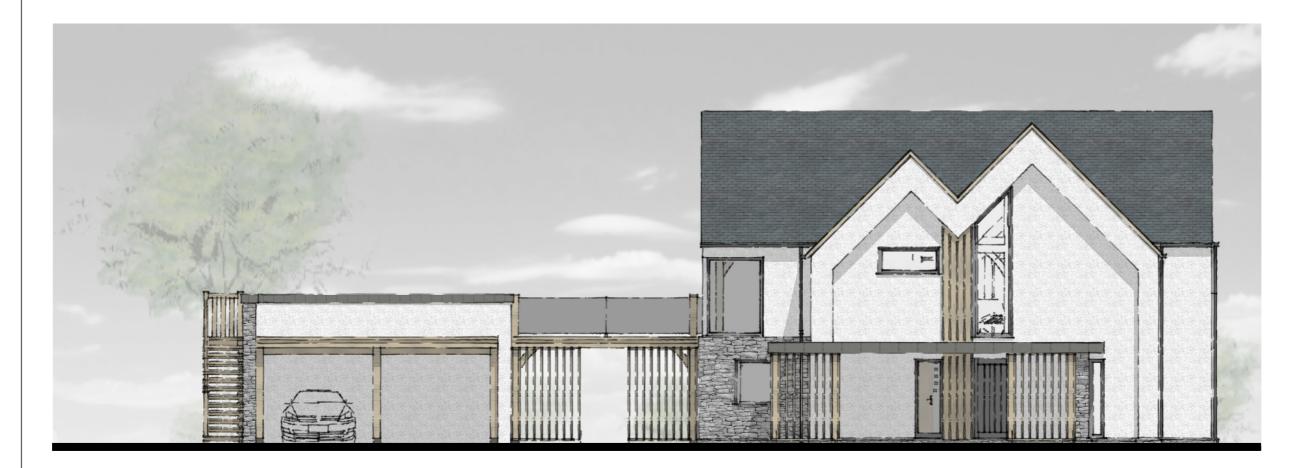

## FRONT (EAST) ELEVATION

Proposed Scale 1:100

DRAWINGS PRODUCED BY

T.J. Crump Oakwrights Ltd The Lakes, Swainshill, Hereford, HR4 7PU

+44 (0)1432 353353 enquiries@oakwrights.co.uk

© This drawing, its contents, and all information contained therein is protected by Copyright. It may be used once only for its intended purpose under a contract with T.J. Crump Oakwrights Ltd, but not for any other use or purpose. This drawing is for Planning purposes and does not constitute a construction issue drawing. All setting out dimensions and levels are indicative and are subject to detailed site survey and site conditions. The Client and their agent are responsible for ensuring that Building Control and construction drawings are carried out following Planning approval. Scaling from this drawing is for Local Planning Authority information only.

DRAWING

PROPOSED ELEVATIONS

SCALE

1:100 @ A3

DATE DRAWN
03.02.21

DRAWN
JTF

CHECKED
CA

ISSUE STATUS