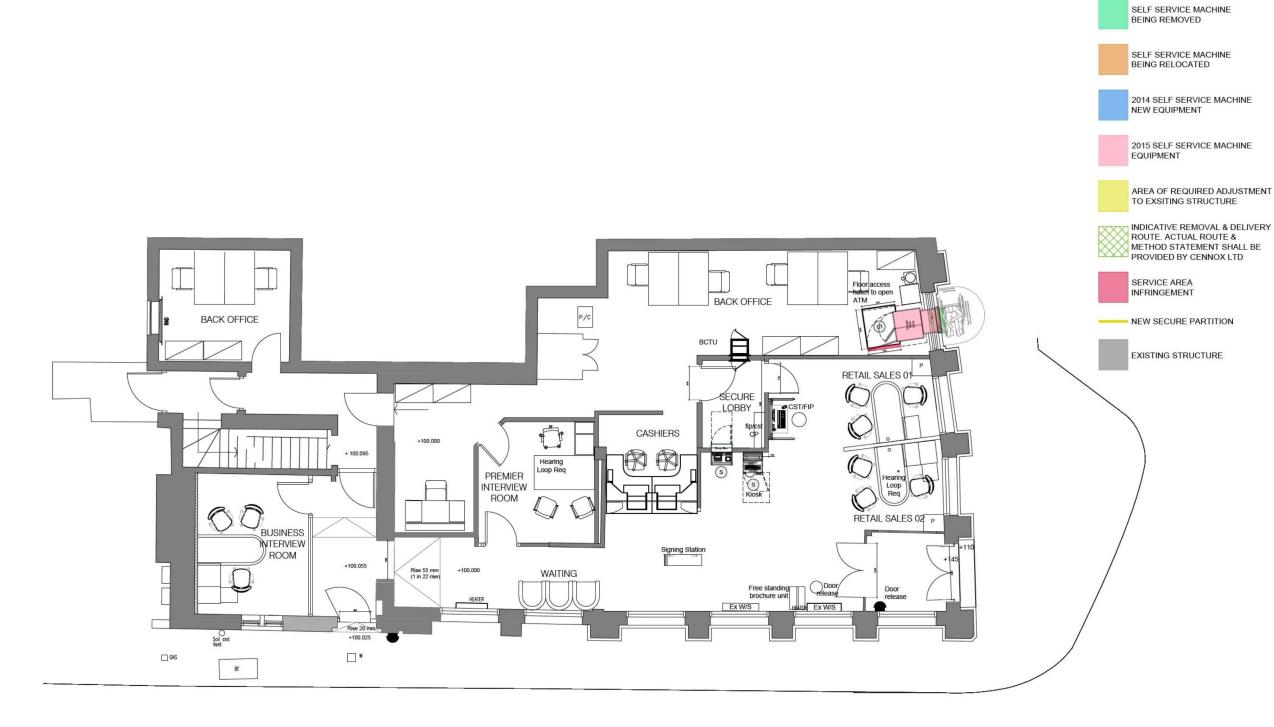

PROPOSED BRANCH LAYOUT INCLUDING REMOVAL & DELIVERY ROUTE (scale 1:100 @ A3)

cardiff . edinburgh . london . sheffield 3rd Floor 14 Cathedral Road Cardiff CF11 9L3 +44 (0) 2039 8611

This drawing remains the Copyright of Four Architecture and Design. and may not be reproduced in whole or in any part without prior written permission.

LEOMINSTER - (GB6835) Self Service Evergreen Programme

As Noted

LEGEND

EXISTING SELF SERVICE MACHINES 01 - TTW ATM NCR 5684 2014 REPLACEMENT SELF SERVICE MACHINES 2015 REPLACEMENT SELF SERVICE MACHINES 01 - EXTERNAL CASH MACHINE Diebold 562 (RL) RESPRAY MACHINE Colour: BLACK RAL 9005 KIOSK WINCOR PROPRINT 2000 DROP BOX 8552 SECURITY NOTE ALL NEW MACHINES SHALL BE BOLTED DOWN WITH 4No. FIXINGS AS PER HSBC SECURITY STANDARDS. HSBC SECURITY APPOINTED ALARM SPECIALIST SHALL DISCONNECT & RECONNECT ALARMS AS REQUIRED WHERE THE SECURE LINE PARTITIONS ARE ADJUSTED TO SUIT NEW APERTURES. PARTITION SHALL BE REINSTATED TO THE APPROPRIATE SECURE STANDARD TO MATCH EXISTING. ANY NEW OR REPLACEMENT GLAZING TO BE 11.5MM 3 PLY IN ACCORDANCE WITH SECURITY GUIDE. DIEBOLD TRIMS TO BE INSTALLED TO MACHINES TO APPROVED SPECIFICATION. SCOPE OF WORKS • ENLARGE EXISTING APERTURES IN SECURE SERVICE LINE NEW APERTURE TO HAVE REQUIRED CLEARANCE FOR MACHINE BEING FITTED NEW MACHINE INSTALLED TO THE SAME CENTRE LINE AS EXISTING NEW APERTURE TO HAVE REQUIRED SERVICE CLEARANCE FOR 328 MACHINE. REMOVABLE TRIMS REQUIRED AS PER STANDARD DETAIL RETAIN 3 No EXISTING MACHINE SIGNS GRS v1 MAKE GOOD EXISTING FLOOR FINISH EXPRESS BANKING WALL - MAKE GOOD DECORATIONS COMPLETE MACHINE WALL STOPPING AT A CLEARLY DEFINED POINT. CLARET RED FLAT MATT EMULSION RAL 3014 •• or MATRIX MX0711 PAPER, CLARET RED.
POWER & DATA RETAINED, MODIFIED TO SUIT NEW MACHINE TO BE INSTALLED • EXISTING SELF SERVICE MACHINES HAVE RED VINYL APPLIED WRAP. REMOVE AND RE-SPRAY BLACK -RAI 9005 VINYL APPLIED WRAP PROPOSITION DECAL TO BE REMOVE AND RE-SPRAY ALL BLACK - RAL 9005 SCOPE OF WORKS - EXTERNAL ATM • EXISTING APERTURE TO HAVE REQUIRED CLEARANCE FOR NEW MACHINE BEING FITTED -MINOR ALTERATIONS TO THE OPENING

MINOR ALTERATIONS TO THE OPENING SCOTIA DDA COLLAR TO BE INSTALLED WHEN REQUIRED

CONTRACTOR TO MAKE SURE COMPLETED WORK IS
WEATHER TIGHT